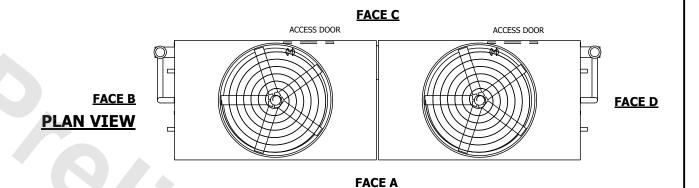

## NOTES:

**SHIPPING** 

WEIGHT

- 1. (M)- FAN MOTOR LOCATION
- 2. HEAVIEST SECTION IS UPPER SECTION
- 3. MPT DENOTES MALE PIPE THREAD
  FPT DENOTES FEMALE PIPE THREAD
  BFW DENOTES BEVELED FOR WELDING
  GVD DENOTES GROOVED
  FLG DENOTES FLANGE
  PE DENOTES PLAIN END
- 4. +UNIT WEIGHT DOES NOT INCLUDE ACCESSORIES (SEE ACCESSORY DRAWINGS)
- 5. MAKE-UP WATER PRESSURE 20 psi MIN [137 kPa], 50 psi MAX [344 kPa]
- 6. \*-APPROXIMATE DIMENSIONS DO NOT USE FOR PRE-FABRICATION OF CONNECTING PIPING
- 7. 3/4" [19mm] DIA. MOUNTING HOLES. REFER TO RECOMMENDED STEEL SUPPORT DRAWING.