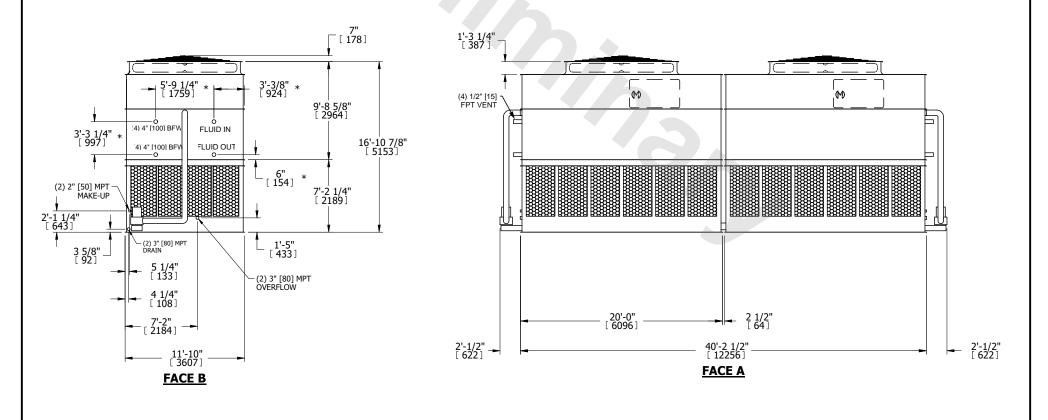

## NOTES:

**SHIPPING** 

WEIGHT

- 1. (M)- FAN MOTOR LOCATION
- 2. HEAVIEST SECTION IS UPPER SECTION
- 3. MPT DENOTES MALE PIPE THREAD
  FPT DENOTES FEMALE PIPE THREAD
  BFW DENOTES BEVELED FOR WELDING
  GVD DENOTES GROOVED
  FLG DENOTES FLANGE
  PE DENOTES PLAIN END
- 4. +UNIT WEIGHT DOES NOT INCLUDE ACCESSORIES (SEE ACCESSORY DRAWINGS)
- 5. MAKE-UP WATER PRESSURE 20 psi MIN [137 kPa], 50 psi MAX [344 kPa]
- 6. \*-APPROXIMATE DIMENSIONS DO NOT USE FOR PRE-FABRICATION OF CONNECTING PIPING
- 7. 3/4" [19mm] DIA. MOUNTING HOLES. REFER TO RECOMMENDED STEEL SUPPORT DRAWING.

OPERATING

WEIGHT

94160 lbs+ [42715] kg+

59740 lbs+ [27100] kg+

8. DIMENSIONS LISTED AS FOLLOWS: ENGLISH FT-IN METRIC [mm]

HEAVIEST SECTION

WEIGHT

25360 lbs+ [11505] kg+