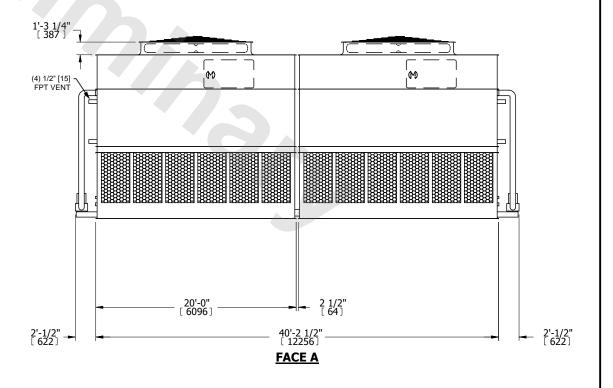

## NOTES:

- 1. (M)- FAN MOTOR LOCATION
- 2. HEAVIEST SECTION IS UPPER SECTION
- 3. MPT DENOTES MALE PIPE THREAD
  FPT DENOTES FEMALE PIPE THREAD
  BFW DENOTES BEVELED FOR WELDING
  GVD DENOTES GROOVED
  FLG DENOTES FLANGE
  PE DENOTES PLAIN END
- 4. +UNIT WEIGHT DOES NOT INCLUDE ACCESSORIES (SEE ACCESSORY DRAWINGS)
- 5. MAKE-UP WATER PRESSURE 20 psi MIN [137 kPa], 50 psi MAX [344 kPa]
- 6. \*-APPROXIMATE DIMENSIONS DO NOT USE FOR PRE-FABRICATION OF CONNECTING PIPING
- 7. 3/4" [19mm] DIA. MOUNTING HOLES. REFER TO RECOMMENDED STEEL SUPPORT DRAWING.
- 8. DIMENSIONS LISTED AS FOLLOWS: ENGLISH FT-IN METRIC [mm]