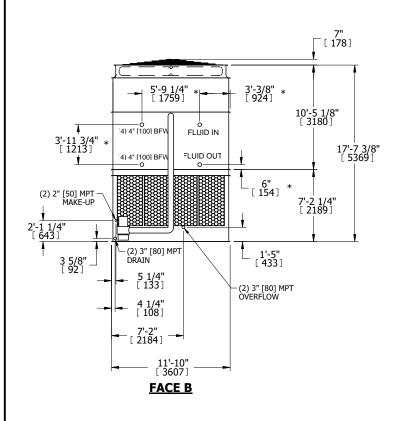

## NOTES:

- 1. (M)- FAN MOTOR LOCATION
- 2. HEAVIEST SECTION IS UPPER SECTION
- 3. MPT DENOTES MALE PIPE THREAD
  FPT DENOTES FEMALE PIPE THREAD
  BFW DENOTES BEVELED FOR WELDING
  GVD DENOTES GROOVED
  FLG DENOTES FLANGE
  PE DENOTES PLAIN END
- 4. +UNIT WEIGHT DOES NOT INCLUDE ACCESSORIES (SEE ACCESSORY DRAWINGS)
- 5. MAKE-UP WATER PRESSURE 20 psi MIN [137 kPa], 50 psi MAX [344 kPa]
- 6. \*-APPROXIMATE DIMENSIONS DO NOT USE FOR PRE-FABRICATION OF CONNECTING PIPING
- 7. 3/4" [19mm] DIA. MOUNTING HOLES. REFER TO RECOMMENDED STEEL SUPPORT DRAWING.
- 8. DIMENSIONS LISTED AS FOLLOWS: ENGLISH FT-IN METRIC [mm]