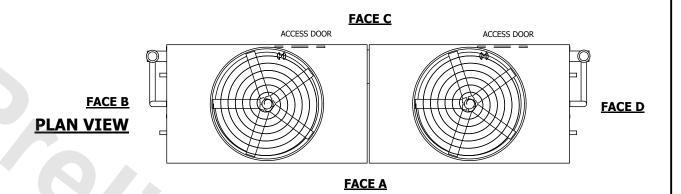

## NOTES:

- 1. (M)- FAN MOTOR LOCATION
- 2. HEAVIEST SECTION IS UPPER SECTION
- 3. MPT DENOTES MALE PIPE THREAD
  FPT DENOTES FEMALE PIPE THREAD
  BFW DENOTES BEVELED FOR WELDING
  GVD DENOTES GROOVED
  FLG DENOTES FLANGE
  PE DENOTES PLAIN END
- 4. +UNIT WEIGHT DOES NOT INCLUDE ACCESSORIES (SEE ACCESSORY DRAWINGS)
- 5. MAKE-UP WATER PRESSURE 20 psi MIN [137 kPa], 50 psi MAX [344 kPa]
- 6. \*-APPROXIMATE DIMENSIONS DO NOT USE FOR PRE-FABRICATION OF CONNECTING PIPING
- 7. 3/4" [19mm] DIA. MOUNTING HOLES. REFER TO RECOMMENDED STEEL SUPPORT DRAWING.
- 8. DIMENSIONS LISTED AS FOLLOWS: ENGLISH FT-IN METRIC [mm]