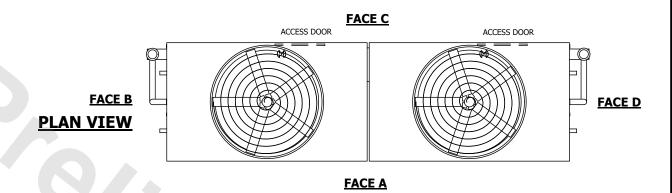

## NOTES:

- 1. (M)- FAN MOTOR LOCATION
- 2. HEAVIEST SECTION IS UPPER SECTION
- 3. MPT DENOTES MALE PIPE THREAD FPT DENOTES FEMALE PIPE THREAD BFW DENOTES BEVELED FOR WELDING GVD DENOTES GROOVED FLG DENOTES FLANGE PE DENOTES PLAIN END
- 4. +UNIT WEIGHT DOES NOT INCLUDE ACCESSORIES (SEE ACCESSORY DRAWINGS)
- 5. MAKE-UP WATER PRESSURE 20 psi MIN [137 kPa], 50 psi MAX [344 kPa]
- 6. \*-APPROXIMATE DIMENSIONS DO NOT USE FOR PRE-FABRICATION OF CONNECTING PIPING
- 7. 3/4" [19mm] DIA. MOUNTING HOLES. REFER TO RECOMMENDED STEEL SUPPORT DRAWING.
- 8. DIMENSIONS LISTED AS FOLLOWS: ENGLISH FT-IN METRIC [mm]