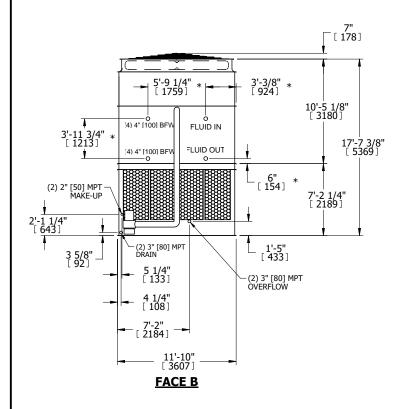

## NOTES:

- 1. (M)- FAN MOTOR LOCATION
- 2. HEAVIEST SECTION IS UPPER SECTION
- 3. MPT DENOTES MALE PIPE THREAD FPT DENOTES FEMALE PIPE THREAD BFW DENOTES BEVELED FOR WELDING GVD DENOTES GROOVED FLG DENOTES FLANGE PE DENOTES PLAIN END
- 4. +UNIT WEIGHT DOES NOT INCLUDE ACCESSORIES (SEE ACCESSORY DRAWINGS)
- 5. MAKE-UP WATER PRESSURE 20 psi MIN [137 kPa], 50 psi MAX [344 kPa]
- 6. \*-APPROXIMATE DIMENSIONS DO NOT USE FOR PRE-FABRICATION OF CONNECTING PIPING
- 7. 3/4" [19mm] DIA. MOUNTING HOLES. REFER TO RECOMMENDED STEEL SUPPORT DRAWING.
- 8. DIMENSIONS LISTED AS FOLLOWS: ENGLISH FT-IN METRIC [mm]