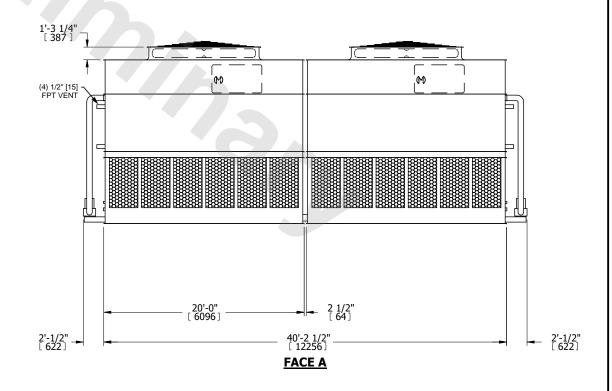

## NOTES:

- 1. (M)- FAN MOTOR LOCATION
- 2. HEAVIEST SECTION IS UPPER SECTION
- 3. MPT DENOTES MALE PIPE THREAD FPT DENOTES FEMALE PIPE THREAD BFW DENOTES BEVELED FOR WELDING GVD DENOTES GROOVED FLG DENOTES FLANGE PE DENOTES PLAIN END
- 4. +UNIT WEIGHT DOES NOT INCLUDE ACCESSORIES (SEE ACCESSORY DRAWINGS)
- 5. MAKE-UP WATER PRESSURE 20 psi MIN [137 kPa], 50 psi MAX [344 kPa]
- 6. \*-APPROXIMATE DIMENSIONS DO NOT USE FOR PRE-FABRICATION OF CONNECTING PIPING
- 7. 3/4" [19mm] DIA. MOUNTING HOLES. REFER TO RECOMMENDED STEEL SUPPORT DRAWING.
- 8. DIMENSIONS LISTED AS FOLLOWS: ENGLISH FT-IN METRIC [mm]