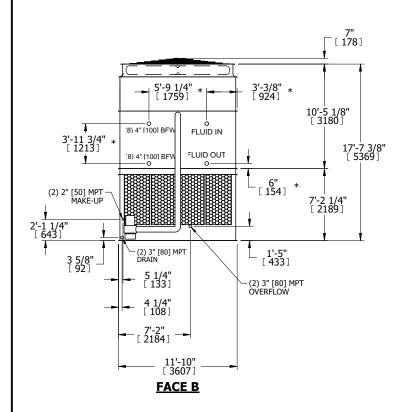

## NOTES:

- 1. (M)- FAN MOTOR LOCATION
- 2. HEAVIEST SECTION IS UPPER SECTION
- 3. MPT DENOTES MALE PIPE THREAD FPT DENOTES FEMALE PIPE THREAD BFW DENOTES BEVELED FOR WELDING GVD DENOTES GROOVED FLG DENOTES FLANGE PE DENOTES PLAIN END
- 4. +UNIT WEIGHT DOES NOT INCLUDE ACCESSORIES (SEE ACCESSORY DRAWINGS)
- 5. MAKE-UP WATER PRESSURE 20 psi MIN [137 kPa], 50 psi MAX [344 kPa]
- 6. \*-APPROXIMATE DIMENSIONS DO NOT USE FOR PRE-FABRICATION OF CONNECTING PIPING
- 7. 3/4" [19mm] DIA. MOUNTING HOLES. REFER TO RECOMMENDED STEEL SUPPORT DRAWING.
- 8. DIMENSIONS LISTED AS FOLLOWS: ENGLISH FT-IN METRIC [mm]