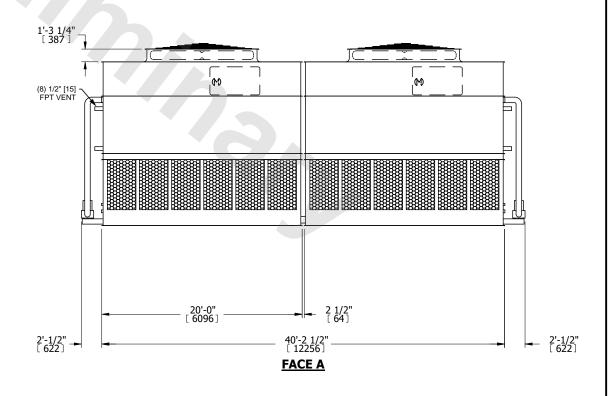

## NOTES:

- 1. (M)- FAN MOTOR LOCATION
- 2. HEAVIEST SECTION IS UPPER SECTION
- 3. MPT DENOTES MALE PIPE THREAD FPT DENOTES FEMALE PIPE THREAD BFW DENOTES BEVELED FOR WELDING GVD DENOTES GROOVED FLG DENOTES FLANGE PE DENOTES PLAIN END
- 4. +UNIT WEIGHT DOES NOT INCLUDE ACCESSORIES (SEE ACCESSORY DRAWINGS)
- 5. MAKE-UP WATER PRESSURE 20 psi MIN [137 kPa], 50 psi MAX [344 kPa]
- 6. \*-APPROXIMATE DIMENSIONS DO NOT USE FOR PRE-FABRICATION OF CONNECTING PIPING
- 7. 3/4" [19mm] DIA. MOUNTING HOLES. REFER TO RECOMMENDED STEEL SUPPORT DRAWING.
- 8. DIMENSIONS LISTED AS FOLLOWS: ENGLISH FT-IN METRIC [mm]