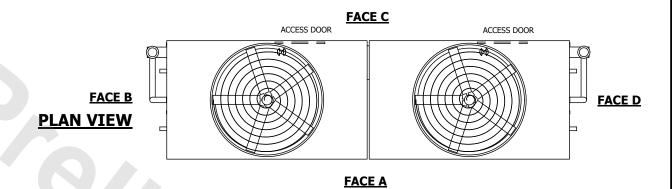

UNIT CLOSED CIRCUIT COOLER

MODEL # ATWB 12-7P40 SCALE NTS

EVAPCO, INC. EVAPCO

DWG. # WB3124014-DRC-ST REV. SERIAL # DATE 9/17/2025

## NOTES:

- 1. (M)- FAN MOTOR LOCATION
- 2. HEAVIEST SECTION IS UPPER SECTION
- 3. MPT DENOTES MALE PIPE THREAD FPT DENOTES FEMALE PIPE THREAD BFW DENOTES BEVELED FOR WELDING GVD DENOTES GROOVED FLG DENOTES FLANGE PE DENOTES PLAIN END
- 4. +UNIT WEIGHT DOES NOT INCLUDE ACCESSORIES (SEE ACCESSORY DRAWINGS)
- 5. MAKE-UP WATER PRESSURE 20 psi MIN [137 kPa], 50 psi MAX [344 kPa]
- 6. \*-APPROXIMATE DIMENSIONS DO NOT USE FOR PRE-FABRICATION OF CONNECTING PIPING
- 7. 3/4" [19mm] DIA. MOUNTING HOLES. REFER TO RECOMMENDED STEEL SUPPORT DRAWING.
- 8. DIMENSIONS LISTED AS FOLLOWS: ENGLISH FT-IN METRIC [mm]