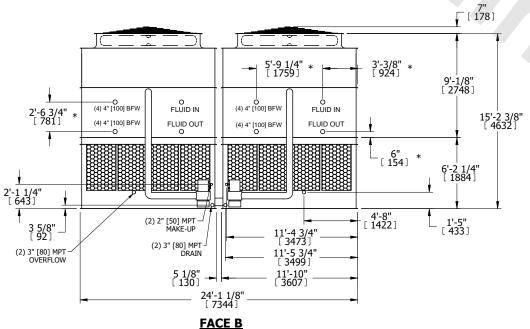

**FACE D** 

- 1. (M)- FAN MOTOR LOCATION
- 2. HÉAVIEST SECTION IS UPPER SECTION
- 3. MPT DENOTES MALE PIPE THREAD FPT DENOTES FEMALE PIPE THREAD BFW DENOTES BEVELED FOR WELDING **GVD DENOTES GROOVED** FLG DENOTES FLANGE PE DENOTES PLAIN END
- 4. +UNIT WEIGHT DOES NOT INCLUDE ACCESSORIES (SEE ACCESSORY DRAWINGS)
- 5. MAKE-UP WATER PRESSURE 20 psi MIN [137 kPa], 50 psi MAX [344 kPa]
- 6. \*-APPROXIMATE DIMENSIONS DO NOT USE FOR PRE-FABRICATION OF CONNECTING
- 7. 3/4" [19mm] DIA. MOUNTING HOLES. REFER TO RECOMMENDED STEEL SUPPORT DRAWING.
- 8. DIMENSIONS LISTED AS FOLLOWS: **ENGLISH FT-IN** METRIC [mm]

**FACE A** 

**SHIPPING** 33240 lbs+ [15080] kg+ WEIGHT

**OPERATING** WEIGHT

52120 lbs+ [23645] kg+

HEAVIEST SECTION WEIGHT

13910 lbs+ [6310] kg+

NO. OF SHIPPING SECTIONS

DRAWN BY: SLR