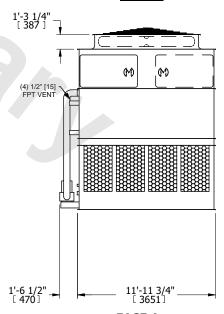

**FACE D** 

- 1. (M)- FAN MOTOR LOCATION
- 2. HÉAVIEST SECTION IS UPPER SECTION
- 3. MPT DENOTES MALE PIPE THREAD FPT DENOTES FEMALE PIPE THREAD BFW DENOTES BEVELED FOR WELDING **GVD DENOTES GROOVED** FLG DENOTES FLANGE PE DENOTES PLAIN END
- 4. +UNIT WEIGHT DOES NOT INCLUDE ACCESSORIES (SEE ACCESSORY DRAWINGS)
- 5. MAKE-UP WATER PRESSURE 20 psi MIN [137 kPa], 50 psi MAX [344 kPa]
- 6. \*-APPROXIMATE DIMENSIONS DO NOT USE FOR PRE-FABRICATION OF CONNECTING
- 7. 3/4" [19mm] DIA. MOUNTING HOLES. REFER TO RECOMMENDED STEEL SUPPORT DRAWING.
- 8. DIMENSIONS LISTED AS FOLLOWS: **ENGLISH FT-IN** METRIC [mm]

**FACE A** 

**SHIPPING** 33240 lbs+ [15080] kg+ WEIGHT

**OPERATING** WEIGHT

52120 lbs+ [23645] kg+

HEAVIEST SECTION WEIGHT

13910 lbs+ [6310] kg+

NO. OF SHIPPING SECTIONS

DRAWN BY: SLR