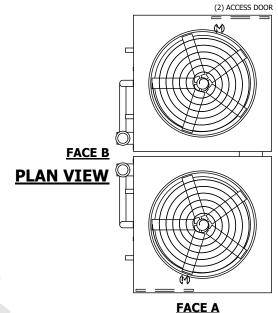

**FACE D** 

- 1. (M)- FAN MOTOR LOCATION
- 2. HÉAVIEST SECTION IS UPPER SECTION
- 3. MPT DENOTES MALE PIPE THREAD FPT DENOTES FEMALE PIPE THREAD BFW DENOTES BEVELED FOR WELDING **GVD DENOTES GROOVED** FLG DENOTES FLANGE PE DENOTES PLAIN END
- 4. +UNIT WEIGHT DOES NOT INCLUDE ACCESSORIES (SEE ACCESSORY DRAWINGS)
- 5. MAKE-UP WATER PRESSURE 20 psi MIN [137 kPa], 50 psi MAX [344 kPa]
- 6. \*-APPROXIMATE DIMENSIONS DO NOT USE FOR PRE-FABRICATION OF CONNECTING
- 7. 3/4" [19mm] DIA. MOUNTING HOLES. REFER TO RECOMMENDED STEEL SUPPORT DRAWING.
- 8. DIMENSIONS LISTED AS FOLLOWS: **ENGLISH FT-IN** METRIC [mm]