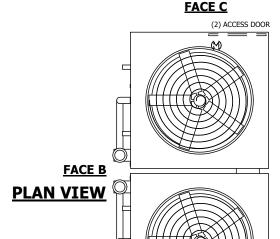

| UNIT    | CLOSED CIRCUIT | COOLER    |
|---------|----------------|-----------|
| MODEL # | ATWB 24-4L12   | SCALE NTS |

EVAPCO, INC. Evapco

DWG. # REV. WB3241208-DRD-ST DATE 9/13/2025 SERIAL #

- 1. (M)- FAN MOTOR LOCATION
- 2. HEAVIEST SECTION IS UPPER SECTION
- 3. MPT DENOTES MALE PIPE THREAD FPT DENOTES FEMALE PIPE THREAD BFW DENOTES BEVELED FOR WELDING **GVD DENOTES GROOVED** FLG DENOTES FLANGE PE DENOTES PLAIN END
- 4. +UNIT WEIGHT DOES NOT INCLUDE ACCESSORIES (SEE ACCESSORY DRAWINGS)
- 5. MAKE-UP WATER PRESSURE 20 psi MIN [137 kPa], 50 psi MAX [344 kPa]
- 6. \*-APPROXIMATE DIMENSIONS DO NOT USE FOR PRE-FABRICATION OF CONNECTING
- 7. 3/4" [19mm] DIA. MOUNTING HOLES. REFER TO RECOMMENDED STEEL SUPPORT DRAWING.
- 8. DIMENSIONS LISTED AS FOLLOWS: **ENGLISH FT-IN** METRIC [mm]

**FACE D** 

DRAWN BY: SLR