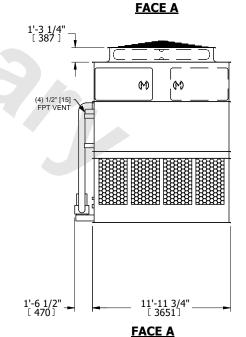

| UNIT    | CLOSED CIRCUIT | COOLER    |
|---------|----------------|-----------|
| MODEL # | ATWB 24-4L12   | SCALE NTS |

EVAPCO, INC. Evapco

DWG. # REV. WB3241208-DRD-ST DATE 9/13/2025 SERIAL #

- 1. (M)- FAN MOTOR LOCATION
- 2. HEAVIEST SECTION IS UPPER SECTION
- 3. MPT DENOTES MALE PIPE THREAD FPT DENOTES FEMALE PIPE THREAD BFW DENOTES BEVELED FOR WELDING **GVD DENOTES GROOVED** FLG DENOTES FLANGE PE DENOTES PLAIN END
- 4. +UNIT WEIGHT DOES NOT INCLUDE ACCESSORIES (SEE ACCESSORY DRAWINGS)
- 5. MAKE-UP WATER PRESSURE 20 psi MIN [137 kPa], 50 psi MAX [344 kPa]
- 6. \*-APPROXIMATE DIMENSIONS DO NOT USE FOR PRE-FABRICATION OF CONNECTING
- 7. 3/4" [19mm] DIA. MOUNTING HOLES. REFER TO RECOMMENDED STEEL SUPPORT DRAWING.
- 8. DIMENSIONS LISTED AS FOLLOWS: **ENGLISH FT-IN** METRIC [mm]

**FACE D** 

DRAWN BY: SLR