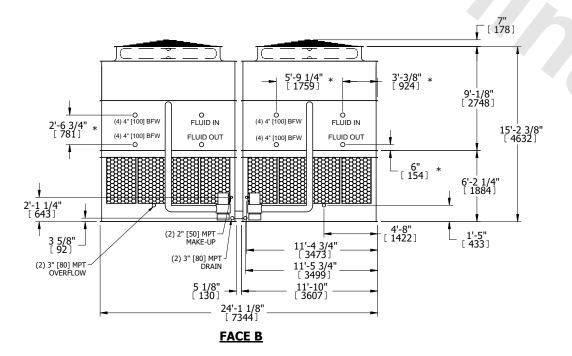

| UNIT    | CLOSED CIRCUIT | COOLER    |
|---------|----------------|-----------|
| MODEL # | ATWB 24-4L12   | SCALE NTS |

EVAPCO, INC. Evapco

DWG. # REV. WB3241208-DRD-ST DATE 9/13/2025 SERIAL #

- 1. (M)- FAN MOTOR LOCATION
- 2. HEAVIEST SECTION IS UPPER SECTION
- 3. MPT DENOTES MALE PIPE THREAD FPT DENOTES FEMALE PIPE THREAD BFW DENOTES BEVELED FOR WELDING **GVD DENOTES GROOVED** FLG DENOTES FLANGE PE DENOTES PLAIN END
- 4. +UNIT WEIGHT DOES NOT INCLUDE ACCESSORIES (SEE ACCESSORY DRAWINGS)
- 5. MAKE-UP WATER PRESSURE 20 psi MIN [137 kPa], 50 psi MAX [344 kPa]
- 6. \*-APPROXIMATE DIMENSIONS DO NOT USE FOR PRE-FABRICATION OF CONNECTING
- 7. 3/4" [19mm] DIA. MOUNTING HOLES. REFER TO RECOMMENDED STEEL SUPPORT DRAWING.
- 8. DIMENSIONS LISTED AS FOLLOWS: **ENGLISH FT-IN** METRIC [mm]

**FACE D** 

DRAWN BY: SLR