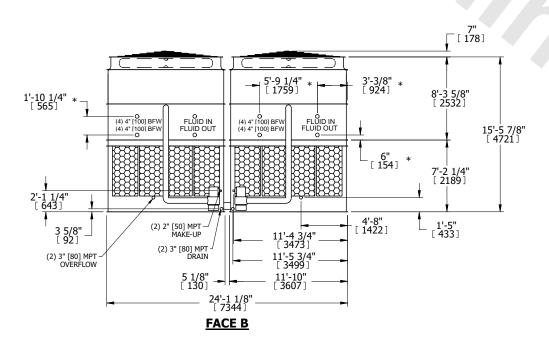

## NOTES:

- 1. (M)- FAN MOTOR LOCATION
- 2. HÉAVIEST SECTION IS UPPER SECTION
- 3. MPT DENOTES MALE PIPE THREAD
  FPT DENOTES FEMALE PIPE THREAD
  BFW DENOTES BEVELED FOR WELDING
  GVD DENOTES GROOVED
  FLG DENOTES FLANGE
  PE DENOTES PLAIN END
- 4. +UNIT WEIGHT DOES NOT INCLUDE ACCESSORIES (SEE ACCESSORY DRAWINGS)
- 5. MAKE-UP WATER PRESSURE 20 psi MIN [137 kPa], 50 psi MAX [344 kPa]
- 6. \*-APPROXIMATE DIMENSIONS DO NOT USE FOR PRE-FABRICATION OF CONNECTING PIPING
- 7. 3/4" [19mm] DIA. MOUNTING HOLES. REFER TO RECOMMENDED STEEL SUPPORT DRAWING.
- 8. DIMENSIONS LISTED AS FOLLOWS: ENGLISH FT-IN METRIC [mm]

FACE D

**FACE A** 

SHIPPING WEIGHT

32500 lbs+ [14745] kg+

OPERATING WEIGHT

52740 lbs+ [23925] kg+

HEAVIEST SECTION WEIGHT

13190 lbs+ [5985] kg+

NO. OF SHIPPING SECTIONS

DRAWN BY: SLR