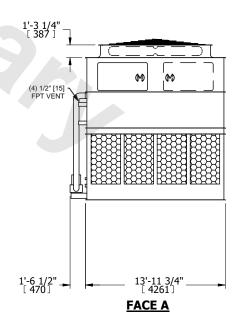

## NOTES:

- 1. (M)- FAN MOTOR LOCATION
- 2. HÉAVIEST SECTION IS UPPER SECTION
- 3. MPT DENOTES MALE PIPE THREAD
  FPT DENOTES FEMALE PIPE THREAD
  BFW DENOTES BEVELED FOR WELDING
  GVD DENOTES GROOVED
  FLG DENOTES FLANGE
  PE DENOTES PLAIN END
- 4. +UNIT WEIGHT DOES NOT INCLUDE ACCESSORIES (SEE ACCESSORY DRAWINGS)
- 5. MAKE-UP WATER PRESSURE 20 psi MIN [137 kPa], 50 psi MAX [344 kPa]
- 6. \*-APPROXIMATE DIMENSIONS DO NOT USE FOR PRE-FABRICATION OF CONNECTING PIPING
- 7. 3/4" [19mm] DIA. MOUNTING HOLES. REFER TO RECOMMENDED STEEL SUPPORT DRAWING.
- 8. DIMENSIONS LISTED AS FOLLOWS: ENGLISH FT-IN METRIC [mm]

FACE D

**FACE A** 

SHIPPING WEIGHT

32500 lbs+ [14745] kg+

OPERATING WEIGHT

52740 lbs+ [23925] kg+

HEAVIEST SECTION WEIGHT

13190 lbs+ [5985] kg+