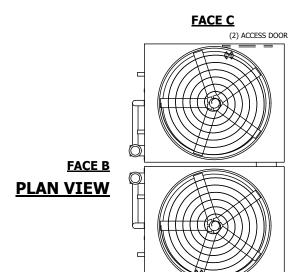

## NOTES:

- 1. (M)- FAN MOTOR LOCATION
- 2. HÉAVIEST SECTION IS UPPER SECTION
- 3. MPT DENOTES MALE PIPE THREAD
  FPT DENOTES FEMALE PIPE THREAD
  BFW DENOTES BEVELED FOR WELDING
  GVD DENOTES GROOVED
  FLG DENOTES FLANGE
  PE DENOTES PLAIN END
- 4. +UNIT WEIGHT DOES NOT INCLUDE ACCESSORIES (SEE ACCESSORY DRAWINGS)
- 5. MAKE-UP WATER PRESSURE 20 psi MIN [137 kPa], 50 psi MAX [344 kPa]
- 6. \*-APPROXIMATE DIMENSIONS DO NOT USE FOR PRE-FABRICATION OF CONNECTING PIPING
- 7. 3/4" [19mm] DIA. MOUNTING HOLES. REFER TO RECOMMENDED STEEL SUPPORT DRAWING.
- 8. DIMENSIONS LISTED AS FOLLOWS: ENGLISH FT-IN METRIC [mm]

FACE D

**FACE A** 

SHIPPING WEIGHT

32500 lbs+ [14745] kg+

OPERATING WEIGHT

52740 lbs+ [23925] kg+

HEAVIEST SECTION WEIGHT

13190 lbs+ [5985] kg+