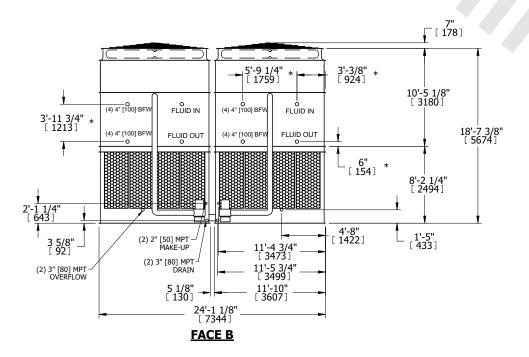

## NOTES:

- 1. (M)- FAN MOTOR LOCATION
- 2. HEAVIEST SECTION IS UPPER SECTION
- 3. MPT DENOTES MALE PIPE THREAD FPT DENOTES FEMALE PIPE THREAD BFW DENOTES BEVELED FOR WELDING **GVD DENOTES GROOVED** FLG DENOTES FLANGE PE DENOTES PLAIN END
- 4. +UNIT WEIGHT DOES NOT INCLUDE ACCESSORIES (SEE ACCESSORY DRAWINGS)
- 5. MAKE-UP WATER PRESSURE 20 psi MIN [137 kPa], 50 psi MAX [344 kPa]
- 6. \*-APPROXIMATE DIMENSIONS DO NOT USE FOR PRE-FABRICATION OF CONNECTING
- 7. 3/4" [19mm] DIA. MOUNTING HOLES. REFER TO RECOMMENDED STEEL SUPPORT DRAWING.
- 8. DIMENSIONS LISTED AS FOLLOWS: **ENGLISH FT-IN** METRIC [mm]