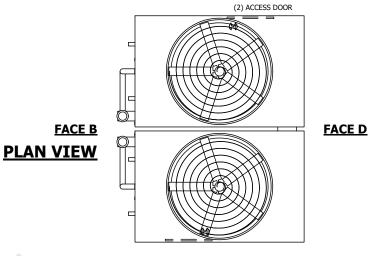

## NOTES:

- 1. (M)- FAN MOTOR LOCATION
- 2. HEAVIEST SECTION IS UPPER SECTION
- 3. MPT DENOTES MALE PIPE THREAD FPT DENOTES FEMALE PIPE THREAD BFW DENOTES BEVELED FOR WELDING **GVD DENOTES GROOVED** FLG DENOTES FLANGE PE DENOTES PLAIN END
- 4. +UNIT WEIGHT DOES NOT INCLUDE ACCESSORIES (SEE ACCESSORY DRAWINGS)
- 5. MAKE-UP WATER PRESSURE 20 psi MIN [137 kPa], 50 psi MAX [344 kPa]
- 6. \*-APPROXIMATE DIMENSIONS DO NOT USE FOR PRE-FABRICATION OF CONNECTING
- 7. 3/4" [19mm] DIA. MOUNTING HOLES. REFER TO RECOMMENDED STEEL SUPPORT DRAWING.
- 8. DIMENSIONS LISTED AS FOLLOWS: **ENGLISH FT-IN** METRIC [mm]