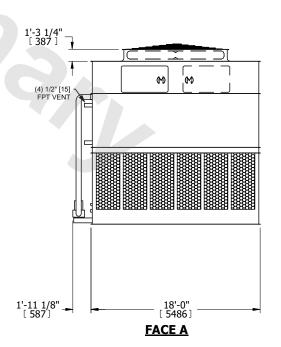

## NOTES:

- 1. (M)- FAN MOTOR LOCATION
- 2. HEAVIEST SECTION IS UPPER SECTION
- 3. MPT DENOTES MALE PIPE THREAD FPT DENOTES FEMALE PIPE THREAD BFW DENOTES BEVELED FOR WELDING **GVD DENOTES GROOVED** FLG DENOTES FLANGE PE DENOTES PLAIN END
- 4. +UNIT WEIGHT DOES NOT INCLUDE ACCESSORIES (SEE ACCESSORY DRAWINGS)
- 5. MAKE-UP WATER PRESSURE 20 psi MIN [137 kPa], 50 psi MAX [344 kPa]
- 6. \*-APPROXIMATE DIMENSIONS DO NOT USE FOR PRE-FABRICATION OF CONNECTING
- 7. 3/4" [19mm] DIA. MOUNTING HOLES. REFER TO RECOMMENDED STEEL SUPPORT DRAWING.
- 8. DIMENSIONS LISTED AS FOLLOWS: **ENGLISH FT-IN** METRIC [mm]

**FACE A** 

**SHIPPING** 68760 lbs+ [31190] kg+ WEIGHT

OPERATING WEIGHT

104460 lbs+ [47385] kg+

HEAVIEST SECTION WEIGHT

30460 lbs+ [13820] kg+

NO. OF SHIPPING SECTIONS

DRAWN BY: SLR