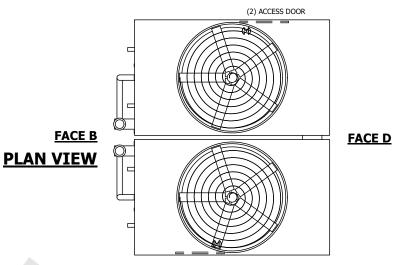

## NOTES:

- 1. (M)- FAN MOTOR LOCATION
- 2. HEAVIEST SECTION IS UPPER SECTION
- 3. MPT DENOTES MALE PIPE THREAD
  FPT DENOTES FEMALE PIPE THREAD
  BFW DENOTES BEVELED FOR WELDING
  GVD DENOTES GROOVED
  FLG DENOTES FLANGE
  PE DENOTES PLAIN END
- 4. +UNIT WEIGHT DOES NOT INCLUDE ACCESSORIES (SEE ACCESSORY DRAWINGS)
- 5. MAKE-UP WATER PRESSURE 20 psi MIN [137 kPa], 50 psi MAX [344 kPa]
- 6. \*-APPROXIMATE DIMENSIONS DO NOT USE FOR PRE-FABRICATION OF CONNECTING PIPING
- 7. 3/4" [19mm] DIA. MOUNTING HOLES. REFER TO RECOMMENDED STEEL SUPPORT DRAWING.
- 8. DIMENSIONS LISTED AS FOLLOWS: ENGLISH FT-IN METRIC [mm]