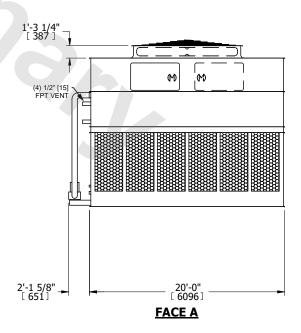

## NOTES:

- 1. (M)- FAN MOTOR LOCATION
- 2. HEAVIEST SECTION IS UPPER SECTION
- 3. MPT DENOTES MALE PIPE THREAD
  FPT DENOTES FEMALE PIPE THREAD
  BFW DENOTES BEVELED FOR WELDING
  GVD DENOTES GROOVED
  FLG DENOTES FLANGE
  PE DENOTES PLAIN END
- 4. +UNIT WEIGHT DOES NOT INCLUDE ACCESSORIES (SEE ACCESSORY DRAWINGS)
- 5. MAKE-UP WATER PRESSURE 20 psi MIN [137 kPa], 50 psi MAX [344 kPa]
- 6. \*-APPROXIMATE DIMENSIONS DO NOT USE FOR PRE-FABRICATION OF CONNECTING PIPING
- 7. 3/4" [19mm] DIA. MOUNTING HOLES. REFER TO RECOMMENDED STEEL SUPPORT DRAWING.
- 8. DIMENSIONS LISTED AS FOLLOWS: ENGLISH FT-IN METRIC [mm]

## FACE C

**FACE A** 

| SHIPPING | 44820 lbs+ [20335] k |
|----------|----------------------|
| WEIGHT   |                      |