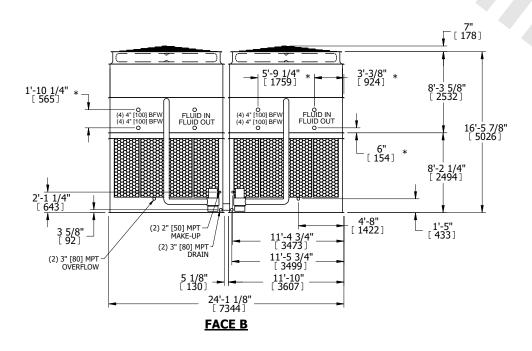

## NOTES:

- 1. (M)- FAN MOTOR LOCATION
- 2. HEAVIEST SECTION IS UPPER SECTION
- 3. MPT DENOTES MALE PIPE THREAD
  FPT DENOTES FEMALE PIPE THREAD
  BFW DENOTES BEVELED FOR WELDING
  GVD DENOTES GROOVED
  FLG DENOTES FLANGE
  PE DENOTES PLAIN END
- 4. +UNIT WEIGHT DOES NOT INCLUDE ACCESSORIES (SEE ACCESSORY DRAWINGS)
- 5. MAKE-UP WATER PRESSURE 20 psi MIN [137 kPa], 50 psi MAX [344 kPa]
- 6. \*-APPROXIMATE DIMENSIONS DO NOT USE FOR PRE-FABRICATION OF CONNECTING PIPING
- 7. 3/4" [19mm] DIA. MOUNTING HOLES. REFER TO RECOMMENDED STEEL SUPPORT DRAWING.
- 8. DIMENSIONS LISTED AS FOLLOWS: ENGLISH FT-IN METRIC [mm]

## FACE C

**FACE A** 

| SHIPPING | 44820 lbs+ [20335] k |
|----------|----------------------|
| WEIGHT   |                      |