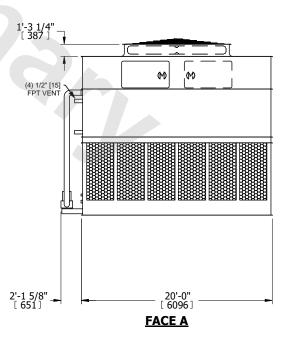

## NOTES:

- 1. (M)- FAN MOTOR LOCATION
- 2. HEAVIEST SECTION IS UPPER SECTION
- 3. MPT DENOTES MALE PIPE THREAD FPT DENOTES FEMALE PIPE THREAD BFW DENOTES BEVELED FOR WELDING **GVD DENOTES GROOVED** FLG DENOTES FLANGE PE DENOTES PLAIN END
- 4. +UNIT WEIGHT DOES NOT INCLUDE ACCESSORIES (SEE ACCESSORY DRAWINGS)
- 5. MAKE-UP WATER PRESSURE 20 psi MIN [137 kPa], 50 psi MAX [344 kPa]
- 6. \*-APPROXIMATE DIMENSIONS DO NOT USE FOR PRE-FABRICATION OF CONNECTING
- 7. 3/4" [19mm] DIA. MOUNTING HOLES. REFER TO RECOMMENDED STEEL SUPPORT DRAWING.
- 8. DIMENSIONS LISTED AS FOLLOWS: **ENGLISH FT-IN** METRIC [mm]

## **FACE A**

**SHIPPING** WEIGHT

59740 lbs+ [27100] kg+

OPERATING WEIGHT

94160 lbs+ [42715] kg+

HEAVIEST SECTION WEIGHT

25360 lbs+ [11505] kg+

NO. OF SHIPPING SECTIONS