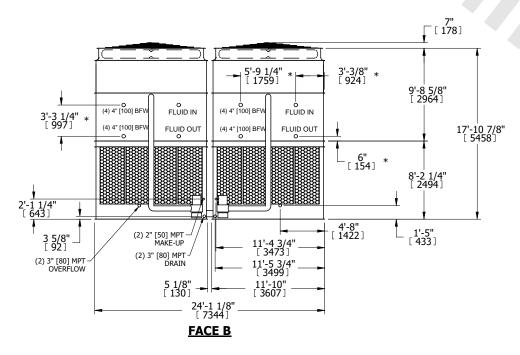

## NOTES:

- 1. (M)- FAN MOTOR LOCATION
- 2. HEAVIEST SECTION IS UPPER SECTION
- 3. MPT DENOTES MALE PIPE THREAD FPT DENOTES FEMALE PIPE THREAD BFW DENOTES BEVELED FOR WELDING **GVD DENOTES GROOVED** FLG DENOTES FLANGE PE DENOTES PLAIN END
- 4. +UNIT WEIGHT DOES NOT INCLUDE ACCESSORIES (SEE ACCESSORY DRAWINGS)
- 5. MAKE-UP WATER PRESSURE 20 psi MIN [137 kPa], 50 psi MAX [344 kPa]
- 6. \*-APPROXIMATE DIMENSIONS DO NOT USE FOR PRE-FABRICATION OF CONNECTING
- 7. 3/4" [19mm] DIA. MOUNTING HOLES. REFER TO RECOMMENDED STEEL SUPPORT DRAWING.
- 8. DIMENSIONS LISTED AS FOLLOWS: **ENGLISH FT-IN** METRIC [mm]