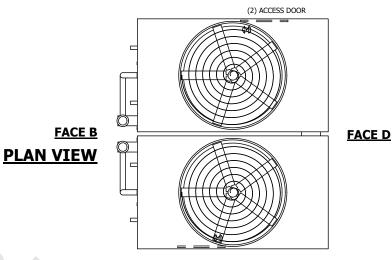

## NOTES:

- 1. (M)- FAN MOTOR LOCATION
- 2. HEAVIEST SECTION IS UPPER SECTION
- 3. MPT DENOTES MALE PIPE THREAD FPT DENOTES FEMALE PIPE THREAD BFW DENOTES BEVELED FOR WELDING **GVD DENOTES GROOVED** FLG DENOTES FLANGE PE DENOTES PLAIN END
- 4. +UNIT WEIGHT DOES NOT INCLUDE ACCESSORIES (SEE ACCESSORY DRAWINGS)
- 5. MAKE-UP WATER PRESSURE 20 psi MIN [137 kPa], 50 psi MAX [344 kPa]
- 6. \*-APPROXIMATE DIMENSIONS DO NOT USE FOR PRE-FABRICATION OF CONNECTING
- 7. 3/4" [19mm] DIA. MOUNTING HOLES. REFER TO RECOMMENDED STEEL SUPPORT DRAWING.
- 8. DIMENSIONS LISTED AS FOLLOWS: **ENGLISH FT-IN** METRIC [mm]