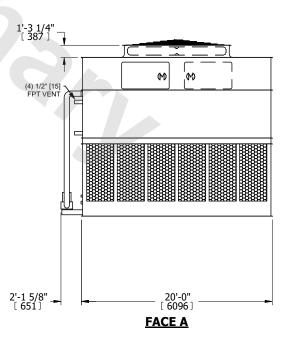

## NOTES:

- 1. (M)- FAN MOTOR LOCATION
- 2. HEAVIEST SECTION IS UPPER SECTION
- 3. MPT DENOTES MALE PIPE THREAD FPT DENOTES FEMALE PIPE THREAD BFW DENOTES BEVELED FOR WELDING **GVD DENOTES GROOVED** FLG DENOTES FLANGE PE DENOTES PLAIN END
- 4. +UNIT WEIGHT DOES NOT INCLUDE ACCESSORIES (SEE ACCESSORY DRAWINGS)
- 5. MAKE-UP WATER PRESSURE 20 psi MIN [137 kPa], 50 psi MAX [344 kPa]
- 6. \*-APPROXIMATE DIMENSIONS DO NOT USE FOR PRE-FABRICATION OF CONNECTING
- 7. 3/4" [19mm] DIA. MOUNTING HOLES. REFER TO RECOMMENDED STEEL SUPPORT DRAWING.
- 8. DIMENSIONS LISTED AS FOLLOWS: **ENGLISH FT-IN** METRIC [mm]

## **FACE A**

**SHIPPING** 60080 lbs+ [27255] kg+ WEIGHT

**OPERATING** WEIGHT

94500 lbs+ [42865] kg+

HEAVIEST SECTION WEIGHT

25530 lbs+ [11585] kg+

NO. OF SHIPPING SECTIONS

DRAWN BY: SLR