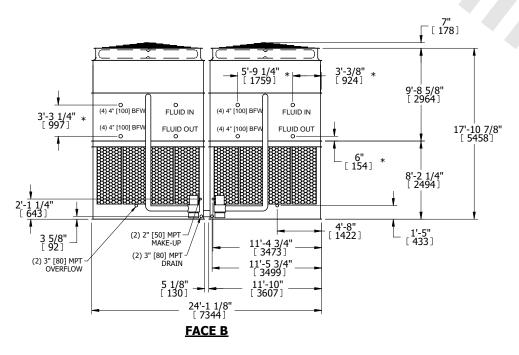

## NOTES:

- 1. (M)- FAN MOTOR LOCATION
- 2. HEAVIEST SECTION IS UPPER SECTION
- 3. MPT DENOTES MALE PIPE THREAD FPT DENOTES FEMALE PIPE THREAD BFW DENOTES BEVELED FOR WELDING **GVD DENOTES GROOVED** FLG DENOTES FLANGE PE DENOTES PLAIN END
- 4. +UNIT WEIGHT DOES NOT INCLUDE ACCESSORIES (SEE ACCESSORY DRAWINGS)
- 5. MAKE-UP WATER PRESSURE 20 psi MIN [137 kPa], 50 psi MAX [344 kPa]
- 6. \*-APPROXIMATE DIMENSIONS DO NOT USE FOR PRE-FABRICATION OF CONNECTING
- 7. 3/4" [19mm] DIA. MOUNTING HOLES. REFER TO RECOMMENDED STEEL SUPPORT DRAWING.
- 8. DIMENSIONS LISTED AS FOLLOWS: **ENGLISH FT-IN** METRIC [mm]