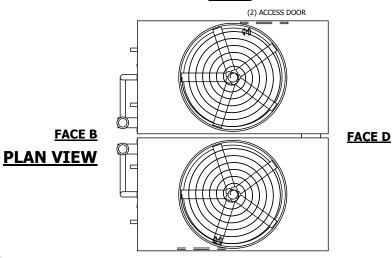

UNIT **CLOSED CIRCUIT COOLER** MODEL # NTS ATWB 24-5O20

EVAPCO, INC. Evapco



DWG. # REV. WB3242010-DRC-ST DATE 9/10/2025 SERIAL #

## NOTES:

- 1. (M)- FAN MOTOR LOCATION
- 2. HEAVIEST SECTION IS UPPER SECTION
- 3. MPT DENOTES MALE PIPE THREAD FPT DENOTES FEMALE PIPE THREAD BFW DENOTES BEVELED FOR WELDING **GVD DENOTES GROOVED** FLG DENOTES FLANGE PE DENOTES PLAIN END
- 4. +UNIT WEIGHT DOES NOT INCLUDE ACCESSORIES (SEE ACCESSORY DRAWINGS)
- 5. MAKE-UP WATER PRESSURE 20 psi MIN [137 kPa], 50 psi MAX [344 kPa]
- 6. \*-APPROXIMATE DIMENSIONS DO NOT USE FOR PRE-FABRICATION OF CONNECTING
- 7. 3/4" [19mm] DIA. MOUNTING HOLES. REFER TO RECOMMENDED STEEL SUPPORT DRAWING.
- 8. DIMENSIONS LISTED AS FOLLOWS: **ENGLISH FT-IN** METRIC [mm]

## **FACE C**



## **FACE A**





**SHIPPING** 60080 lbs+ [27255] kg+ WEIGHT

**OPERATING** WEIGHT

94500 lbs+ [42865] kg+

HEAVIEST SECTION WEIGHT

25530 lbs+ [11585] kg+

NO. OF SHIPPING SECTIONS

DRAWN BY: SLR