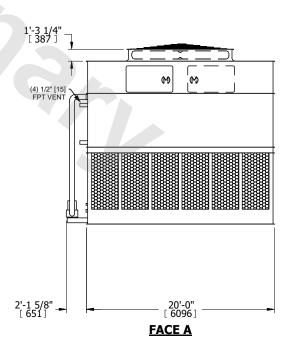

## NOTES:

- 1. (M)- FAN MOTOR LOCATION
- 2. HEAVIEST SECTION IS UPPER SECTION
- 3. MPT DENOTES MALE PIPE THREAD
  FPT DENOTES FEMALE PIPE THREAD
  BFW DENOTES BEVELED FOR WELDING
  GVD DENOTES GROOVED
  FLG DENOTES FLANGE
  PE DENOTES PLAIN END
- 4. +UNIT WEIGHT DOES NOT INCLUDE ACCESSORIES (SEE ACCESSORY DRAWINGS)
- 5. MAKE-UP WATER PRESSURE 20 psi MIN [137 kPa], 50 psi MAX [344 kPa]
- 6. \*-APPROXIMATE DIMENSIONS DO NOT USE FOR PRE-FABRICATION OF CONNECTING PIPING
- 7. 3/4" [19mm] DIA. MOUNTING HOLES. REFER TO RECOMMENDED STEEL SUPPORT DRAWING.
- 8. DIMENSIONS LISTED AS FOLLOWS: ENGLISH FT-IN METRIC [mm]

## FACE A

OPERATING WEIGHT

105500 lbs+ [47855] kg+

HEAVIEST SECTION WEIGHT

29670 lbs+ [13460] kg+

NO. OF SHIPPING SECTIONS

DRAWN BY: SLR