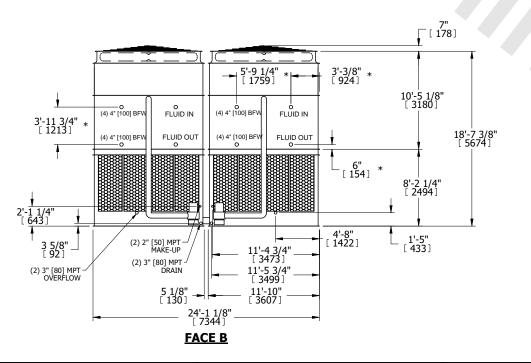

## NOTES:

- 1. (M)- FAN MOTOR LOCATION
- 2. HEAVIEST SECTION IS UPPER SECTION
- 3. MPT DENOTES MALE PIPE THREAD
  FPT DENOTES FEMALE PIPE THREAD
  BFW DENOTES BEVELED FOR WELDING
  GVD DENOTES GROOVED
  FLG DENOTES FLANGE
  PE DENOTES PLAIN END
- 4. +UNIT WEIGHT DOES NOT INCLUDE ACCESSORIES (SEE ACCESSORY DRAWINGS)
- 5. MAKE-UP WATER PRESSURE 20 psi MIN [137 kPa], 50 psi MAX [344 kPa]
- 6. \*-APPROXIMATE DIMENSIONS DO NOT USE FOR PRE-FABRICATION OF CONNECTING PIPING
- 7. 3/4" [19mm] DIA. MOUNTING HOLES. REFER TO RECOMMENDED STEEL SUPPORT DRAWING.
- 8. DIMENSIONS LISTED AS FOLLOWS: ENGLISH FT-IN METRIC [mm]