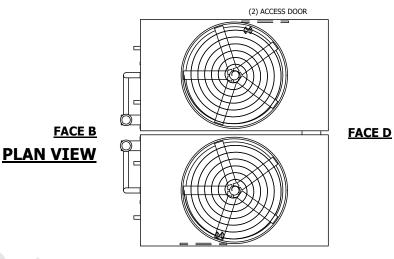

UNIT CLOSED CIRCUIT COOLER

MODEL # ATWB 24-6N20 SCALE NTS

EVAPCO, INC. Evapeo

DWG. # WB3242012-DRC-ST REV. SERIAL # DATE 9/9/2025

## NOTES:

- 1. (M)- FAN MOTOR LOCATION
- 2. HEAVIEST SECTION IS UPPER SECTION
- 3. MPT DENOTES MALE PIPE THREAD
  FPT DENOTES FEMALE PIPE THREAD
  BFW DENOTES BEVELED FOR WELDING
  GVD DENOTES GROOVED
  FLG DENOTES FLANGE
  PE DENOTES PLAIN END
- 4. +UNIT WEIGHT DOES NOT INCLUDE ACCESSORIES (SEE ACCESSORY DRAWINGS)
- 5. MAKE-UP WATER PRESSURE 20 psi MIN [137 kPa], 50 psi MAX [344 kPa]
- 6. \*-APPROXIMATE DIMENSIONS DO NOT USE FOR PRE-FABRICATION OF CONNECTING PIPING
- 7. 3/4" [19mm] DIA. MOUNTING HOLES. REFER TO RECOMMENDED STEEL SUPPORT DRAWING.
- 8. DIMENSIONS LISTED AS FOLLOWS: ENGLISH FT-IN METRIC [mm]

## FACE C



## FACE A





OPERATING WEIGHT

105500 lbs+ [47855] kg+

HEAVIEST SECTION WEIGHT

29670 lbs+ [13460] kg+

NO. OF SHIPPING SECTIONS

DRAWN BY: SLR