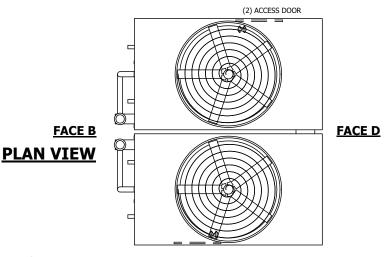

## NOTES:

- 1. (M)- FAN MOTOR LOCATION
- 2. HEAVIEST SECTION IS UPPER SECTION
- 3. MPT DENOTES MALE PIPE THREAD FPT DENOTES FEMALE PIPE THREAD BFW DENOTES BEVELED FOR WELDING **GVD DENOTES GROOVED** FLG DENOTES FLANGE PE DENOTES PLAIN END
- 4. +UNIT WEIGHT DOES NOT INCLUDE ACCESSORIES (SEE ACCESSORY DRAWINGS)
- 5. MAKE-UP WATER PRESSURE 20 psi MIN [137 kPa], 50 psi MAX [344 kPa]
- 6. \*-APPROXIMATE DIMENSIONS DO NOT USE FOR PRE-FABRICATION OF CONNECTING
- 7. 3/4" [19mm] DIA. MOUNTING HOLES. REFER TO RECOMMENDED STEEL SUPPORT DRAWING.
- 8. DIMENSIONS LISTED AS FOLLOWS: **ENGLISH FT-IN** METRIC [mm]