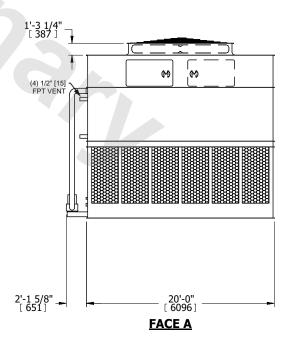

## NOTES:

- 1. (M)- FAN MOTOR LOCATION
- 2. HEAVIEST SECTION IS UPPER SECTION
- 3. MPT DENOTES MALE PIPE THREAD FPT DENOTES FEMALE PIPE THREAD BFW DENOTES BEVELED FOR WELDING **GVD DENOTES GROOVED** FLG DENOTES FLANGE PE DENOTES PLAIN END
- 4. +UNIT WEIGHT DOES NOT INCLUDE ACCESSORIES (SEE ACCESSORY DRAWINGS)
- 5. MAKE-UP WATER PRESSURE 20 psi MIN [137 kPa], 50 psi MAX [344 kPa]
- 6. \*-APPROXIMATE DIMENSIONS DO NOT USE FOR PRE-FABRICATION OF CONNECTING
- 7. 3/4" [19mm] DIA. MOUNTING HOLES. REFER TO RECOMMENDED STEEL SUPPORT DRAWING.
- 8. DIMENSIONS LISTED AS FOLLOWS: **ENGLISH FT-IN** METRIC [mm]

**FACE A** 

**SHIPPING** WEIGHT

77220 lbs+ [35030] kg+

OPERATING WEIGHT

117100 lbs+ [53120] kg+

HEAVIEST SECTION WEIGHT

34100 lbs+ [15470] kg+

NO. OF SHIPPING SECTIONS