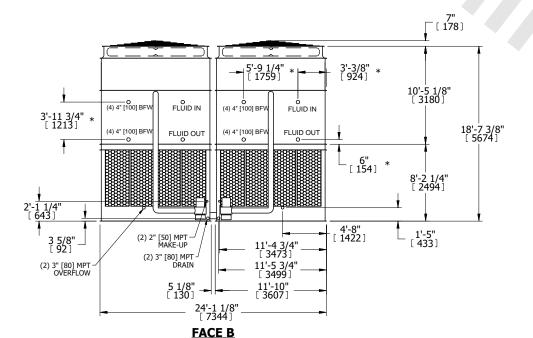

## NOTES:

- 1. (M)- FAN MOTOR LOCATION
- 2. HEAVIEST SECTION IS UPPER SECTION
- 3. MPT DENOTES MALE PIPE THREAD FPT DENOTES FEMALE PIPE THREAD BFW DENOTES BEVELED FOR WELDING **GVD DENOTES GROOVED** FLG DENOTES FLANGE PE DENOTES PLAIN END
- 4. +UNIT WEIGHT DOES NOT INCLUDE ACCESSORIES (SEE ACCESSORY DRAWINGS)
- 5. MAKE-UP WATER PRESSURE 20 psi MIN [137 kPa], 50 psi MAX [344 kPa]
- 6. \*-APPROXIMATE DIMENSIONS DO NOT USE FOR PRE-FABRICATION OF CONNECTING
- 7. 3/4" [19mm] DIA. MOUNTING HOLES. REFER TO RECOMMENDED STEEL SUPPORT DRAWING.
- 8. DIMENSIONS LISTED AS FOLLOWS: **ENGLISH FT-IN** METRIC [mm]