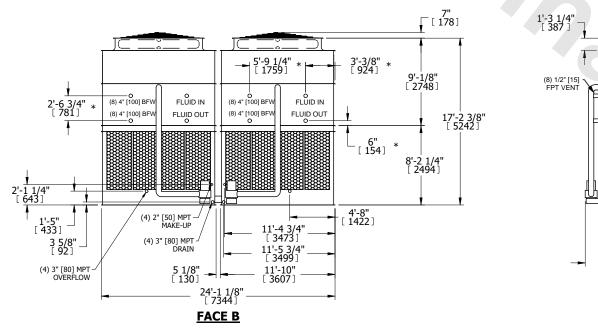

## NOTES:

- 1. (M)- FAN MOTOR LOCATION
- 2. HEAVIEST SECTION IS UPPER SECTION
- 3. MPT DENOTES MALE PIPE THREAD
  FPT DENOTES FEMALE PIPE THREAD
  BFW DENOTES BEVELED FOR WELDING
  GVD DENOTES GROOVED
  FLG DENOTES FLANGE
  PE DENOTES PLAIN END
- 4. +UNIT WEIGHT DOES NOT INCLUDE ACCESSORIES (SEE ACCESSORY DRAWINGS)
- 5. MAKE-UP WATER PRESSURE 20 psi MIN [137 kPa], 50 psi MAX [344 kPa]
- 6. \*-APPROXIMATE DIMENSIONS DO NOT USE FOR PRE-FABRICATION OF CONNECTING PIPING
- 7. 3/4" [19mm] DIA. MOUNTING HOLES. REFER TO RECOMMENDED STEEL SUPPORT DRAWING.
- 8. DIMENSIONS LISTED AS FOLLOWS: ENGLISH FT-IN METRIC [mm]