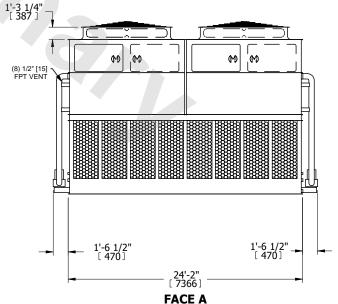

## NOTES:

- 1. (M)- FAN MOTOR LOCATION
- 2. HEAVIEST SECTION IS UPPER SECTION
- 3. MPT DENOTES MALE PIPE THREAD
  FPT DENOTES FEMALE PIPE THREAD
  BFW DENOTES BEVELED FOR WELDING
  GVD DENOTES GROOVED
  FLG DENOTES FLANGE
  PE DENOTES PLAIN END
- 4. +UNIT WEIGHT DOES NOT INCLUDE ACCESSORIES (SEE ACCESSORY DRAWINGS)
- 5. MAKE-UP WATER PRESSURE 20 psi MIN [137 kPa], 50 psi MAX [344 kPa]
- 6. \*-APPROXIMATE DIMENSIONS DO NOT USE FOR PRE-FABRICATION OF CONNECTING PIPING
- 7. 3/4" [19mm] DIA. MOUNTING HOLES. REFER TO RECOMMENDED STEEL SUPPORT DRAWING.
- 8. DIMENSIONS LISTED AS FOLLOWS: ENGLISH FT-IN METRIC [mm]

## FACE A

SHIPPING WEIGHT

66820 lbs+ [30310] kg+

OPERATING WEIGHT

104600 lbs+ [47450] kg+

HEAVIEST SECTION WEIGHT

13910 lbs+ [6310] kg+

NO. OF SHIPPING SECTIONS