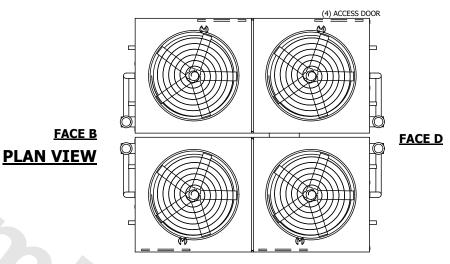

## NOTES:

- 1. (M)- FAN MOTOR LOCATION
- 2. HEAVIEST SECTION IS UPPER SECTION
- 3. MPT DENOTES MALE PIPE THREAD
  FPT DENOTES FEMALE PIPE THREAD
  BFW DENOTES BEVELED FOR WELDING
  GVD DENOTES GROOVED
  FLG DENOTES FLANGE
  PE DENOTES PLAIN END
- 4. +UNIT WEIGHT DOES NOT INCLUDE ACCESSORIES (SEE ACCESSORY DRAWINGS)
- 5. MAKE-UP WATER PRESSURE 20 psi MIN [137 kPa], 50 psi MAX [344 kPa]
- 6. \*-APPROXIMATE DIMENSIONS DO NOT USE FOR PRE-FABRICATION OF CONNECTING PIPING
- 7. 3/4" [19mm] DIA. MOUNTING HOLES. REFER TO RECOMMENDED STEEL SUPPORT DRAWING.
- 8. DIMENSIONS LISTED AS FOLLOWS: ENGLISH FT-IN METRIC [mm]

## FACE C