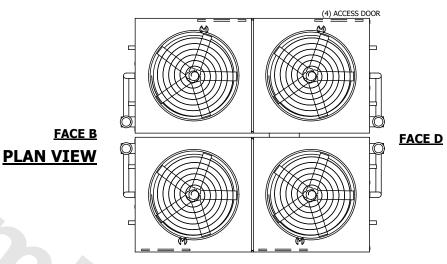

## NOTES:

- 1. (M)- FAN MOTOR LOCATION
- 2. HEAVIEST SECTION IS UPPER SECTION
- 3. MPT DENOTES MALE PIPE THREAD
  FPT DENOTES FEMALE PIPE THREAD
  BFW DENOTES BEVELED FOR WELDING
  GVD DENOTES GROOVED
  FLG DENOTES FLANGE
  PE DENOTES PLAIN END
- 4. +UNIT WEIGHT DOES NOT INCLUDE ACCESSORIES (SEE ACCESSORY DRAWINGS)
- 5. MAKE-UP WATER PRESSURE 20 psi MIN [137 kPa], 50 psi MAX [344 kPa]
- 6. \*-APPROXIMATE DIMENSIONS DO NOT USE FOR PRE-FABRICATION OF CONNECTING PIPING
- 7. 3/4" [19mm] DIA. MOUNTING HOLES. REFER TO RECOMMENDED STEEL SUPPORT DRAWING.
- 8. DIMENSIONS LISTED AS FOLLOWS: ENGLISH FT-IN METRIC [mm]

## FACE C