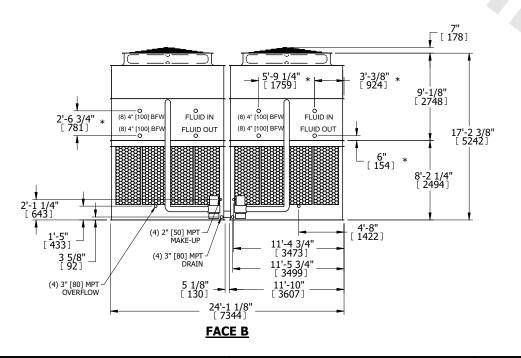

## NOTES:

- 1. (M)- FAN MOTOR LOCATION
- 2. HEAVIEST SECTION IS UPPER SECTION
- 3. MPT DENOTES MALE PIPE THREAD
  FPT DENOTES FEMALE PIPE THREAD
  BFW DENOTES BEVELED FOR WELDING
  GVD DENOTES GROOVED
  FLG DENOTES FLANGE
  PE DENOTES PLAIN END
- 4. +UNIT WEIGHT DOES NOT INCLUDE ACCESSORIES (SEE ACCESSORY DRAWINGS)
- 5. MAKE-UP WATER PRESSURE 20 psi MIN [137 kPa], 50 psi MAX [344 kPa]
- 6. \*-APPROXIMATE DIMENSIONS DO NOT USE FOR PRE-FABRICATION OF CONNECTING PIPING
- 7. 3/4" [19mm] DIA. MOUNTING HOLES. REFER TO RECOMMENDED STEEL SUPPORT DRAWING.
- 8. DIMENSIONS LISTED AS FOLLOWS: ENGLISH FT-IN METRIC [mm]

## **FACE A**

OPERATING WEIGHT

DPERATING 104720 lbs+ [47505] kg+

HEAVIEST SECTION WEIGHT

13940 lbs+ [6325] kg+

NO. OF SHIPPING SECTIONS

DRAWN BY: SLR