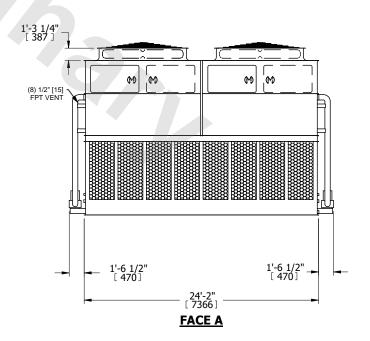

## NOTES:

- 1. (M)- FAN MOTOR LOCATION
- 2. HEAVIEST SECTION IS UPPER SECTION
- 3. MPT DENOTES MALE PIPE THREAD
  FPT DENOTES FEMALE PIPE THREAD
  BFW DENOTES BEVELED FOR WELDING
  GVD DENOTES GROOVED
  FLG DENOTES FLANGE
  PE DENOTES PLAIN END
- 4. +UNIT WEIGHT DOES NOT INCLUDE ACCESSORIES (SEE ACCESSORY DRAWINGS)
- 5. MAKE-UP WATER PRESSURE 20 psi MIN [137 kPa], 50 psi MAX [344 kPa]
- 6. \*-APPROXIMATE DIMENSIONS DO NOT USE FOR PRE-FABRICATION OF CONNECTING PIPING
- 7. 3/4" [19mm] DIA. MOUNTING HOLES. REFER TO RECOMMENDED STEEL SUPPORT DRAWING.
- 8. DIMENSIONS LISTED AS FOLLOWS: ENGLISH FT-IN METRIC [mm]

## **FACE A**

OPERATING WEIGHT

DPERATING 104720 lbs+ [47505] kg+

HEAVIEST SECTION WEIGHT

13940 lbs+ [6325] kg+

NO. OF SHIPPING SECTIONS

DRAWN BY: SLR