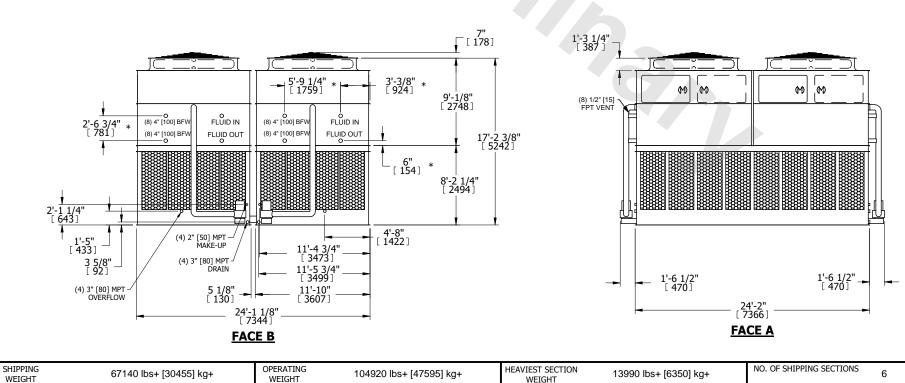

## NOTES:

- 1. (M)- FAN MOTOR LOCATION
- 2. HEAVIEST SECTION IS UPPER SECTION
- 3. MPT DENOTES MALE PIPE THREAD FPT DENOTES FEMALE PIPE THREAD BFW DENOTES BEVELED FOR WELDING **GVD DENOTES GROOVED** FLG DENOTES FLANGE PE DENOTES PLAIN END
- 4. +UNIT WEIGHT DOES NOT INCLUDE ACCESSORIES (SEE ACCESSORY DRAWINGS)
- 5. MAKE-UP WATER PRESSURE 20 psi MIN [137 kPa], 50 psi MAX [344 kPa]
- 6. \*-APPROXIMATE DIMENSIONS DO NOT USE FOR PRE-FABRICATION OF CONNECTING
- 7. 3/4" [19mm] DIA. MOUNTING HOLES. REFER TO RECOMMENDED STEEL SUPPORT DRAWING.
- 8. DIMENSIONS LISTED AS FOLLOWS: **ENGLISH FT-IN** METRIC [mm]

## **FACE C**

## **FACE A**

WEIGHT