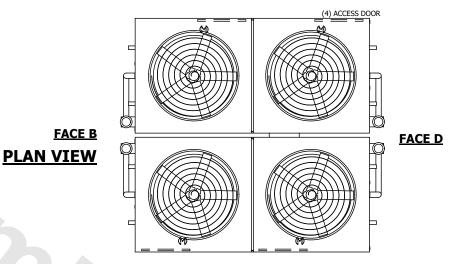

UNIT **CLOSED CIRCUIT COOLER** MODEL # NTS ATWB 24-4M24

EVAPCO, INC. Evapeo



DWG. # REV. WB3242408-DRD-ST DATE 9/13/2025 SERIAL #

DRAWN BY:

## NOTES:

- 1. (M)- FAN MOTOR LOCATION
- 2. HEAVIEST SECTION IS UPPER SECTION
- 3. MPT DENOTES MALE PIPE THREAD FPT DENOTES FEMALE PIPE THREAD BFW DENOTES BEVELED FOR WELDING **GVD DENOTES GROOVED** FLG DENOTES FLANGE PE DENOTES PLAIN END
- 4. +UNIT WEIGHT DOES NOT INCLUDE ACCESSORIES (SEE ACCESSORY DRAWINGS)
- 5. MAKE-UP WATER PRESSURE 20 psi MIN [137 kPa], 50 psi MAX [344 kPa]
- 6. \*-APPROXIMATE DIMENSIONS DO NOT USE FOR PRE-FABRICATION OF CONNECTING
- 7. 3/4" [19mm] DIA. MOUNTING HOLES. REFER TO RECOMMENDED STEEL SUPPORT DRAWING.
- 8. DIMENSIONS LISTED AS FOLLOWS: **ENGLISH FT-IN** METRIC [mm]

## **FACE C**



## **FACE A**



WEIGHT