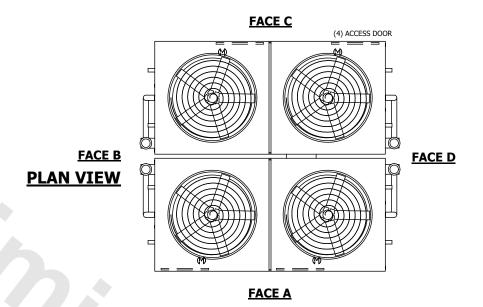

## NOTES:

- 1. (M)- FAN MOTOR LOCATION
- 2. HEAVIEST SECTION IS UPPER SECTION
- 3. MPT DENOTES MALE PIPE THREAD FPT DENOTES FEMALE PIPE THREAD BFW DENOTES BEVELED FOR WELDING **GVD DENOTES GROOVED** FLG DENOTES FLANGE PE DENOTES PLAIN END
- 4. +UNIT WEIGHT DOES NOT INCLUDE ACCESSORIES (SEE ACCESSORY DRAWINGS)
- 5. MAKE-UP WATER PRESSURE 20 psi MIN [137 kPa], 50 psi MAX [344 kPa]
- 6. \*-APPROXIMATE DIMENSIONS DO NOT USE FOR PRE-FABRICATION OF CONNECTING
- 7. 3/4" [19mm] DIA. MOUNTING HOLES. REFER TO RECOMMENDED STEEL SUPPORT DRAWING.
- 8. DIMENSIONS LISTED AS FOLLOWS: **ENGLISH FT-IN** METRIC [mm]