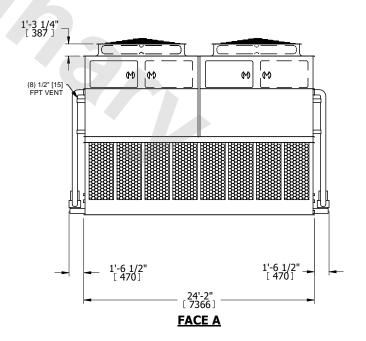

## NOTES:

- 1. (M)- FAN MOTOR LOCATION
- 2. HEAVIEST SECTION IS UPPER SECTION
- 3. MPT DENOTES MALE PIPE THREAD FPT DENOTES FEMALE PIPE THREAD BFW DENOTES BEVELED FOR WELDING **GVD DENOTES GROOVED** FLG DENOTES FLANGE PE DENOTES PLAIN END
- 4. +UNIT WEIGHT DOES NOT INCLUDE ACCESSORIES (SEE ACCESSORY DRAWINGS)
- 5. MAKE-UP WATER PRESSURE 20 psi MIN [137 kPa], 50 psi MAX [344 kPa]
- 6. \*-APPROXIMATE DIMENSIONS DO NOT USE FOR PRE-FABRICATION OF CONNECTING
- 7. 3/4" [19mm] DIA. MOUNTING HOLES. REFER TO RECOMMENDED STEEL SUPPORT DRAWING.
- 8. DIMENSIONS LISTED AS FOLLOWS: **ENGLISH FT-IN** METRIC [mm]