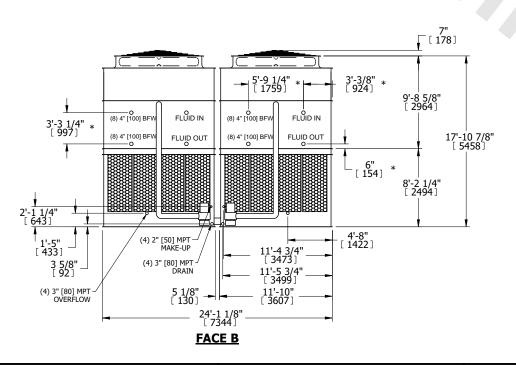

## NOTES:

- 1. (M)- FAN MOTOR LOCATION
- 2. HEAVIEST SECTION IS UPPER SECTION
- 3. MPT DENOTES MALE PIPE THREAD FPT DENOTES FEMALE PIPE THREAD BFW DENOTES BEVELED FOR WELDING **GVD DENOTES GROOVED** FLG DENOTES FLANGE PE DENOTES PLAIN END
- 4. +UNIT WEIGHT DOES NOT INCLUDE ACCESSORIES (SEE ACCESSORY DRAWINGS)
- 5. MAKE-UP WATER PRESSURE 20 psi MIN [137 kPa], 50 psi MAX [344 kPa]
- 6. \*-APPROXIMATE DIMENSIONS DO NOT USE FOR PRE-FABRICATION OF CONNECTING
- 7. 3/4" [19mm] DIA. MOUNTING HOLES. REFER TO RECOMMENDED STEEL SUPPORT DRAWING.
- 8. DIMENSIONS LISTED AS FOLLOWS: **ENGLISH FT-IN** METRIC [mm]