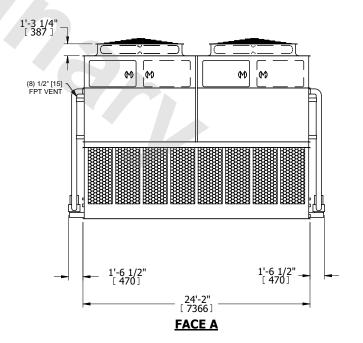

## NOTES:

- 1. (M)- FAN MOTOR LOCATION
- 2. HEAVIEST SECTION IS UPPER SECTION
- 3. MPT DENOTES MALE PIPE THREAD
  FPT DENOTES FEMALE PIPE THREAD
  BFW DENOTES BEVELED FOR WELDING
  GVD DENOTES GROOVED
  FLG DENOTES FLANGE
  PE DENOTES PLAIN END
- 4. +UNIT WEIGHT DOES NOT INCLUDE ACCESSORIES (SEE ACCESSORY DRAWINGS)
- 5. MAKE-UP WATER PRESSURE 20 psi MIN [137 kPa], 50 psi MAX [344 kPa]
- 6. \*-APPROXIMATE DIMENSIONS DO NOT USE FOR PRE-FABRICATION OF CONNECTING PIPING
- 7. 3/4" [19mm] DIA. MOUNTING HOLES. REFER TO RECOMMENDED STEEL SUPPORT DRAWING.
- 8. DIMENSIONS LISTED AS FOLLOWS: ENGLISH FT-IN METRIC [mm]