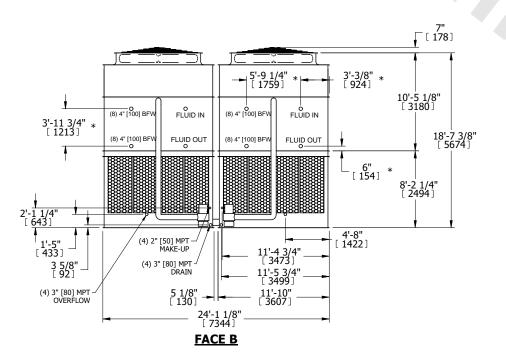

## NOTES:

- 1. (M)- FAN MOTOR LOCATION
- 2. HEAVIEST SECTION IS UPPER SECTION
- 3. MPT DENOTES MALE PIPE THREAD
  FPT DENOTES FEMALE PIPE THREAD
  BFW DENOTES BEVELED FOR WELDING
  GVD DENOTES GROOVED
  FLG DENOTES FLANGE
  PE DENOTES PLAIN END
- 4. +UNIT WEIGHT DOES NOT INCLUDE ACCESSORIES (SEE ACCESSORY DRAWINGS)
- 5. MAKE-UP WATER PRESSURE 20 psi MIN [137 kPa], 50 psi MAX [344 kPa]
- 6. \*-APPROXIMATE DIMENSIONS DO NOT USE FOR PRE-FABRICATION OF CONNECTING PIPING
- 7. 3/4" [19mm] DIA. MOUNTING HOLES. REFER TO RECOMMENDED STEEL SUPPORT DRAWING.
- 8. DIMENSIONS LISTED AS FOLLOWS: ENGLISH FT-IN METRIC [mm]