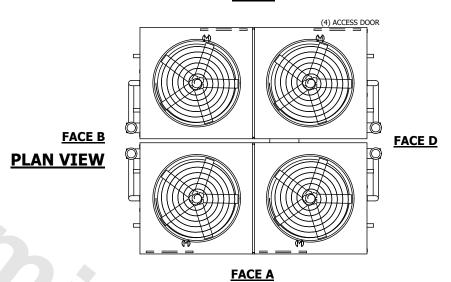

## NOTES:

- 1. (M)- FAN MOTOR LOCATION
- 2. HEAVIEST SECTION IS UPPER SECTION
- 3. MPT DENOTES MALE PIPE THREAD
  FPT DENOTES FEMALE PIPE THREAD
  BFW DENOTES BEVELED FOR WELDING
  GVD DENOTES GROOVED
  FLG DENOTES FLANGE
  PE DENOTES PLAIN END
- 4. +UNIT WEIGHT DOES NOT INCLUDE ACCESSORIES (SEE ACCESSORY DRAWINGS)
- 5. MAKE-UP WATER PRESSURE 20 psi MIN [137 kPa], 50 psi MAX [344 kPa]
- 6. \*-APPROXIMATE DIMENSIONS DO NOT USE FOR PRE-FABRICATION OF CONNECTING PIPING
- 7. 3/4" [19mm] DIA. MOUNTING HOLES. REFER TO RECOMMENDED STEEL SUPPORT DRAWING.
- 8. DIMENSIONS LISTED AS FOLLOWS: ENGLISH FT-IN METRIC [mm]