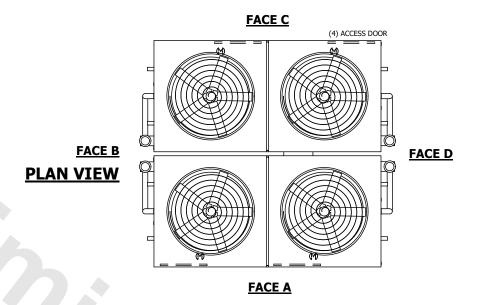

## NOTES:

- 1. (M)- FAN MOTOR LOCATION
- 2. HEAVIEST SECTION IS UPPER SECTION
- 3. MPT DENOTES MALE PIPE THREAD FPT DENOTES FEMALE PIPE THREAD BFW DENOTES BEVELED FOR WELDING **GVD DENOTES GROOVED** FLG DENOTES FLANGE PE DENOTES PLAIN END
- 4. +UNIT WEIGHT DOES NOT INCLUDE ACCESSORIES (SEE ACCESSORY DRAWINGS)
- 5. MAKE-UP WATER PRESSURE 20 psi MIN [137 kPa], 50 psi MAX [344 kPa]
- 6. \*-APPROXIMATE DIMENSIONS DO NOT USE FOR PRE-FABRICATION OF CONNECTING
- 7. 3/4" [19mm] DIA. MOUNTING HOLES. REFER TO RECOMMENDED STEEL SUPPORT DRAWING.
- 8. DIMENSIONS LISTED AS FOLLOWS: **ENGLISH FT-IN** METRIC [mm]