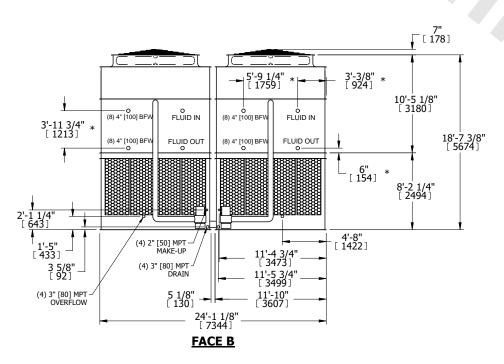

## NOTES:

- 1. (M)- FAN MOTOR LOCATION
- 2. HEAVIEST SECTION IS UPPER SECTION
- 3. MPT DENOTES MALE PIPE THREAD FPT DENOTES FEMALE PIPE THREAD BFW DENOTES BEVELED FOR WELDING **GVD DENOTES GROOVED** FLG DENOTES FLANGE PE DENOTES PLAIN END
- 4. +UNIT WEIGHT DOES NOT INCLUDE ACCESSORIES (SEE ACCESSORY DRAWINGS)
- 5. MAKE-UP WATER PRESSURE 20 psi MIN [137 kPa], 50 psi MAX [344 kPa]
- 6. \*-APPROXIMATE DIMENSIONS DO NOT USE FOR PRE-FABRICATION OF CONNECTING
- 7. 3/4" [19mm] DIA. MOUNTING HOLES. REFER TO RECOMMENDED STEEL SUPPORT DRAWING.
- 8. DIMENSIONS LISTED AS FOLLOWS: **ENGLISH FT-IN** METRIC [mm]