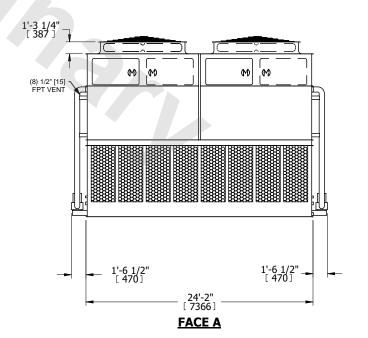

## NOTES:

- 1. (M)- FAN MOTOR LOCATION
- 2. HEAVIEST SECTION IS UPPER SECTION
- 3. MPT DENOTES MALE PIPE THREAD FPT DENOTES FEMALE PIPE THREAD BFW DENOTES BEVELED FOR WELDING **GVD DENOTES GROOVED** FLG DENOTES FLANGE PE DENOTES PLAIN END
- 4. +UNIT WEIGHT DOES NOT INCLUDE ACCESSORIES (SEE ACCESSORY DRAWINGS)
- 5. MAKE-UP WATER PRESSURE 20 psi MIN [137 kPa], 50 psi MAX [344 kPa]
- 6. \*-APPROXIMATE DIMENSIONS DO NOT USE FOR PRE-FABRICATION OF CONNECTING
- 7. 3/4" [19mm] DIA. MOUNTING HOLES. REFER TO RECOMMENDED STEEL SUPPORT DRAWING.
- 8. DIMENSIONS LISTED AS FOLLOWS: **ENGLISH FT-IN** METRIC [mm]