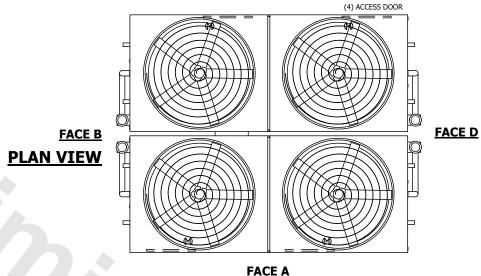

## NOTES:

- 1. (M)- FAN MOTOR LOCATION
- 2. HEAVIEST SECTION IS UPPER SECTION
- 3. MPT DENOTES MALE PIPE THREAD FPT DENOTES FEMALE PIPE THREAD BFW DENOTES BEVELED FOR WELDING **GVD DENOTES GROOVED** FLG DENOTES FLANGE PE DENOTES PLAIN END
- 4. +UNIT WEIGHT DOES NOT INCLUDE ACCESSORIES (SEE ACCESSORY DRAWINGS)
- 5. MAKE-UP WATER PRESSURE 20 psi MIN [137 kPa], 50 psi MAX [344 kPa]
- 6. \*-APPROXIMATE DIMENSIONS DO NOT USE FOR PRE-FABRICATION OF CONNECTING
- 7. 3/4" [19mm] DIA. MOUNTING HOLES. REFER TO RECOMMENDED STEEL SUPPORT DRAWING.
- 8. DIMENSIONS LISTED AS FOLLOWS: **ENGLISH FT-IN** METRIC [mm]