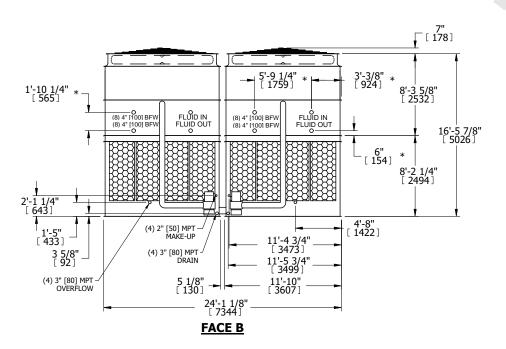

## NOTES:

- 1. (M)- FAN MOTOR LOCATION
- 2. HEAVIEST SECTION IS UPPER SECTION
- 3. MPT DENOTES MALE PIPE THREAD FPT DENOTES FEMALE PIPE THREAD BFW DENOTES BEVELED FOR WELDING **GVD DENOTES GROOVED** FLG DENOTES FLANGE PE DENOTES PLAIN END
- 4. +UNIT WEIGHT DOES NOT INCLUDE ACCESSORIES (SEE ACCESSORY DRAWINGS)
- 5. MAKE-UP WATER PRESSURE 20 psi MIN [137 kPa], 50 psi MAX [344 kPa]
- 6. \*-APPROXIMATE DIMENSIONS DO NOT USE FOR PRE-FABRICATION OF CONNECTING
- 7. 3/4" [19mm] DIA. MOUNTING HOLES. REFER TO RECOMMENDED STEEL SUPPORT DRAWING.
- 8. DIMENSIONS LISTED AS FOLLOWS: **ENGLISH FT-IN** METRIC [mm]