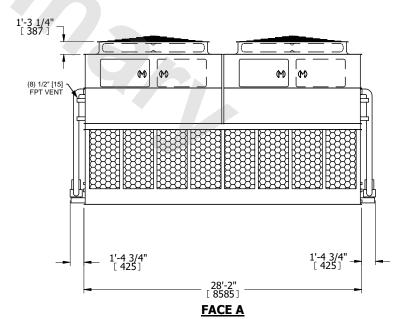

## NOTES:

- 1. (M)- FAN MOTOR LOCATION
- 2. HEAVIEST SECTION IS UPPER SECTION
- 3. MPT DENOTES MALE PIPE THREAD FPT DENOTES FEMALE PIPE THREAD BFW DENOTES BEVELED FOR WELDING **GVD DENOTES GROOVED** FLG DENOTES FLANGE PE DENOTES PLAIN END
- 4. +UNIT WEIGHT DOES NOT INCLUDE ACCESSORIES (SEE ACCESSORY DRAWINGS)
- 5. MAKE-UP WATER PRESSURE 20 psi MIN [137 kPa], 50 psi MAX [344 kPa]
- 6. \*-APPROXIMATE DIMENSIONS DO NOT USE FOR PRE-FABRICATION OF CONNECTING
- 7. 3/4" [19mm] DIA. MOUNTING HOLES. REFER TO RECOMMENDED STEEL SUPPORT DRAWING.
- 8. DIMENSIONS LISTED AS FOLLOWS: **ENGLISH FT-IN** METRIC [mm]