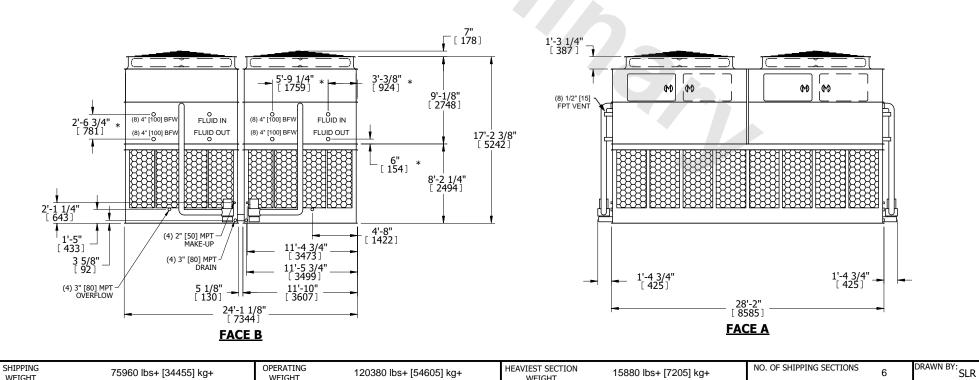

## NOTES:

- 1. (M)- FAN MOTOR LOCATION
- 2. HÉAVIEST SECTION IS UPPER SECTION
- 3. MPT DENOTES MALE PIPE THREAD FPT DENOTES FEMALE PIPE THREAD BFW DENOTES BEVELED FOR WELDING **GVD DENOTES GROOVED** FLG DENOTES FLANGE PE DENOTES PLAIN END
- 4. +UNIT WEIGHT DOES NOT INCLUDE ACCESSORIES (SEE ACCESSORY DRAWINGS)
- 5. MAKE-UP WATER PRESSURE 20 psi MIN [137 kPa], 50 psi MAX [344 kPa]
- 6. \*-APPROXIMATE DIMENSIONS DO NOT USE FOR PRE-FABRICATION OF CONNECTING
- 7. 3/4" [19mm] DIA. MOUNTING HOLES. REFER TO RECOMMENDED STEEL SUPPORT DRAWING.

75960 lbs+ [34455] kg+

WEIGHT

WEIGHT

8. DIMENSIONS LISTED AS FOLLOWS: **ENGLISH FT-IN** METRIC [mm]

15880 lbs+ [7205] kg+

WEIGHT

120380 lbs+ [54605] kg+