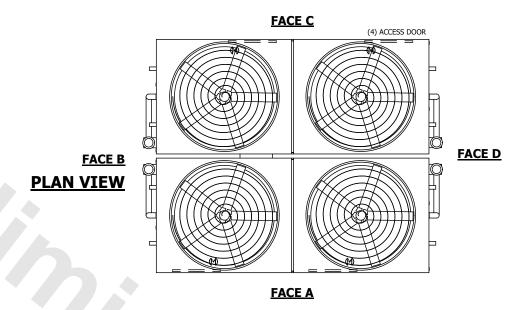

## NOTES:

- 1. (M)- FAN MOTOR LOCATION
- 2. HÉAVIEST SECTION IS UPPER SECTION
- 3. MPT DENOTES MALE PIPE THREAD FPT DENOTES FEMALE PIPE THREAD BFW DENOTES BEVELED FOR WELDING **GVD DENOTES GROOVED** FLG DENOTES FLANGE PE DENOTES PLAIN END
- 4. +UNIT WEIGHT DOES NOT INCLUDE ACCESSORIES (SEE ACCESSORY DRAWINGS)
- 5. MAKE-UP WATER PRESSURE 20 psi MIN [137 kPa], 50 psi MAX [344 kPa]
- 6. \*-APPROXIMATE DIMENSIONS DO NOT USE FOR PRE-FABRICATION OF CONNECTING
- 7. 3/4" [19mm] DIA. MOUNTING HOLES. REFER TO RECOMMENDED STEEL SUPPORT DRAWING.