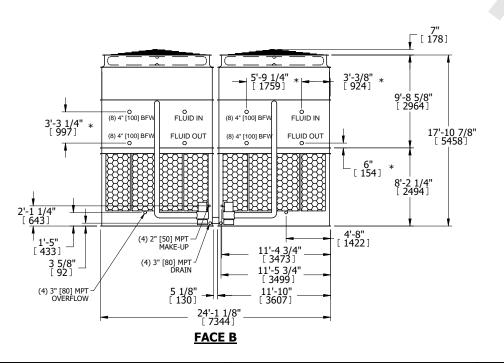

- 1. (M)- FAN MOTOR LOCATION
- 2. HÉAVIEST SECTION IS UPPER SECTION
- 3. MPT DENOTES MALE PIPE THREAD FPT DENOTES FEMALE PIPE THREAD BFW DENOTES BEVELED FOR WELDING **GVD DENOTES GROOVED** FLG DENOTES FLANGE PE DENOTES PLAIN END
- 4. +UNIT WEIGHT DOES NOT INCLUDE ACCESSORIES (SEE ACCESSORY DRAWINGS)
- 5. MAKE-UP WATER PRESSURE 20 psi MIN [137 kPa], 50 psi MAX [344 kPa]
- 6. \*-APPROXIMATE DIMENSIONS DO NOT USE FOR PRE-FABRICATION OF CONNECTING
- 7. 3/4" [19mm] DIA. MOUNTING HOLES. REFER TO RECOMMENDED STEEL SUPPORT DRAWING.
- 8. DIMENSIONS LISTED AS FOLLOWS: **ENGLISH FT-IN** METRIC [mm]

**SHIPPING** 85760 lbs+ [38905] kg+ WEIGHT

OPERATING WEIGHT

133980 lbs+ [60775] kg+

HEAVIEST SECTION WEIGHT

18330 lbs+ [8315] kg+

NO. OF SHIPPING SECTIONS

DRAWN BY: