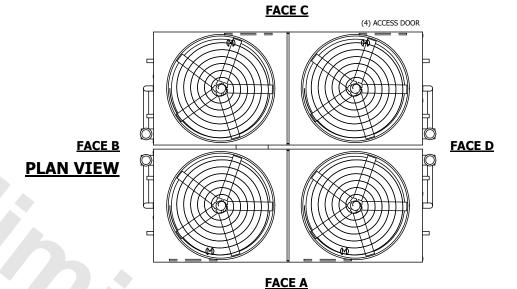

- 1. (M)- FAN MOTOR LOCATION
- 2. HÉAVIEST SECTION IS UPPER SECTION
- 3. MPT DENOTES MALE PIPE THREAD FPT DENOTES FEMALE PIPE THREAD BFW DENOTES BEVELED FOR WELDING **GVD DENOTES GROOVED** FLG DENOTES FLANGE PE DENOTES PLAIN END
- 4. +UNIT WEIGHT DOES NOT INCLUDE ACCESSORIES (SEE ACCESSORY DRAWINGS)
- 5. MAKE-UP WATER PRESSURE 20 psi MIN [137 kPa], 50 psi MAX [344 kPa]
- 6. \*-APPROXIMATE DIMENSIONS DO NOT USE FOR PRE-FABRICATION OF CONNECTING
- 7. 3/4" [19mm] DIA. MOUNTING HOLES. REFER TO RECOMMENDED STEEL SUPPORT DRAWING.
- 8. DIMENSIONS LISTED AS FOLLOWS: **ENGLISH FT-IN** METRIC [mm]