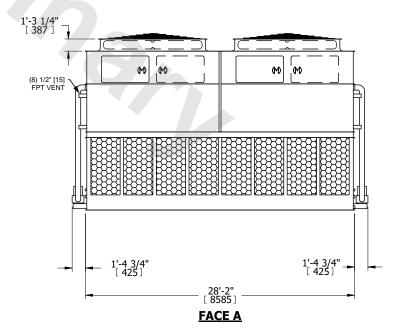

- 1. (M)- FAN MOTOR LOCATION
- 2. HÉAVIEST SECTION IS UPPER SECTION
- 3. MPT DENOTES MALE PIPE THREAD FPT DENOTES FEMALE PIPE THREAD BFW DENOTES BEVELED FOR WELDING **GVD DENOTES GROOVED** FLG DENOTES FLANGE PE DENOTES PLAIN END
- 4. +UNIT WEIGHT DOES NOT INCLUDE ACCESSORIES (SEE ACCESSORY DRAWINGS)
- 5. MAKE-UP WATER PRESSURE 20 psi MIN [137 kPa], 50 psi MAX [344 kPa]
- 6. \*-APPROXIMATE DIMENSIONS DO NOT USE FOR PRE-FABRICATION OF CONNECTING
- 7. 3/4" [19mm] DIA. MOUNTING HOLES. REFER TO RECOMMENDED STEEL SUPPORT DRAWING.
- 8. DIMENSIONS LISTED AS FOLLOWS: **ENGLISH FT-IN** METRIC [mm]