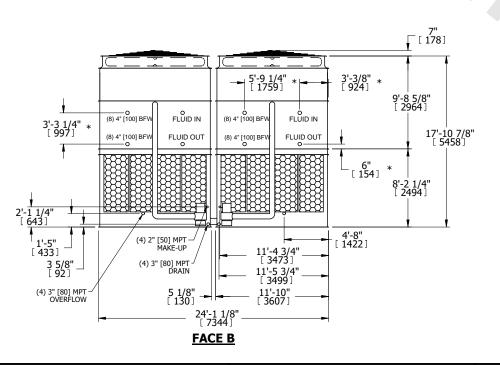

## NOTES:

- 1. (M)- FAN MOTOR LOCATION
- 2. HEAVIEST SECTION IS UPPER SECTION
- 3. MPT DENOTES MALE PIPE THREAD FPT DENOTES FEMALE PIPE THREAD BFW DENOTES BEVELED FOR WELDING **GVD DENOTES GROOVED** FLG DENOTES FLANGE PE DENOTES PLAIN END
- 4. +UNIT WEIGHT DOES NOT INCLUDE ACCESSORIES (SEE ACCESSORY DRAWINGS)
- 5. MAKE-UP WATER PRESSURE 20 psi MIN [137 kPa], 50 psi MAX [344 kPa]
- 6. \*-APPROXIMATE DIMENSIONS DO NOT USE FOR PRE-FABRICATION OF CONNECTING
- 7. 3/4" [19mm] DIA. MOUNTING HOLES. REFER TO RECOMMENDED STEEL SUPPORT DRAWING.
- 8. DIMENSIONS LISTED AS FOLLOWS: **ENGLISH FT-IN** METRIC [mm]

**SHIPPING** WEIGHT

85960 lbs+ [38995] kg+

OPERATING WEIGHT

134180 lbs+ [60865] kg+

HEAVIEST SECTION WEIGHT

18380 lbs+ [8340] kg+

NO. OF SHIPPING SECTIONS

DRAWN BY: