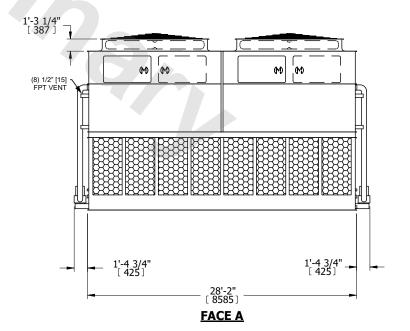

## NOTES:

- 1. (M)- FAN MOTOR LOCATION
- 2. HEAVIEST SECTION IS UPPER SECTION
- 3. MPT DENOTES MALE PIPE THREAD FPT DENOTES FEMALE PIPE THREAD BFW DENOTES BEVELED FOR WELDING **GVD DENOTES GROOVED** FLG DENOTES FLANGE PE DENOTES PLAIN END
- 4. +UNIT WEIGHT DOES NOT INCLUDE ACCESSORIES (SEE ACCESSORY DRAWINGS)
- 5. MAKE-UP WATER PRESSURE 20 psi MIN [137 kPa], 50 psi MAX [344 kPa]
- 6. \*-APPROXIMATE DIMENSIONS DO NOT USE FOR PRE-FABRICATION OF CONNECTING
- 7. 3/4" [19mm] DIA. MOUNTING HOLES. REFER TO RECOMMENDED STEEL SUPPORT DRAWING.
- 8. DIMENSIONS LISTED AS FOLLOWS: **ENGLISH FT-IN** METRIC [mm]

**SHIPPING** WEIGHT

85960 lbs+ [38995] kg+

OPERATING WEIGHT

134180 lbs+ [60865] kg+

HEAVIEST SECTION WEIGHT

18380 lbs+ [8340] kg+

NO. OF SHIPPING SECTIONS

DRAWN BY: