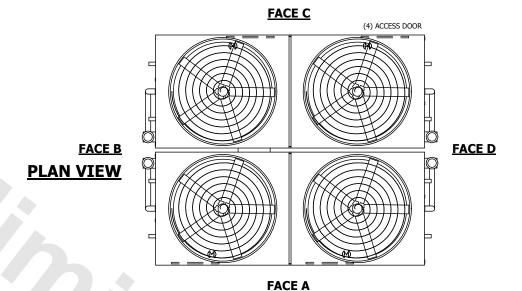

## NOTES:

- 1. (M)- FAN MOTOR LOCATION
- 2. HEAVIEST SECTION IS UPPER SECTION
- 3. MPT DENOTES MALE PIPE THREAD FPT DENOTES FEMALE PIPE THREAD BFW DENOTES BEVELED FOR WELDING **GVD DENOTES GROOVED** FLG DENOTES FLANGE PE DENOTES PLAIN END
- 4. +UNIT WEIGHT DOES NOT INCLUDE ACCESSORIES (SEE ACCESSORY DRAWINGS)
- 5. MAKE-UP WATER PRESSURE 20 psi MIN [137 kPa], 50 psi MAX [344 kPa]
- 6. \*-APPROXIMATE DIMENSIONS DO NOT USE FOR PRE-FABRICATION OF CONNECTING
- 7. 3/4" [19mm] DIA. MOUNTING HOLES. REFER TO RECOMMENDED STEEL SUPPORT DRAWING.
- 8. DIMENSIONS LISTED AS FOLLOWS: **ENGLISH FT-IN** METRIC [mm]