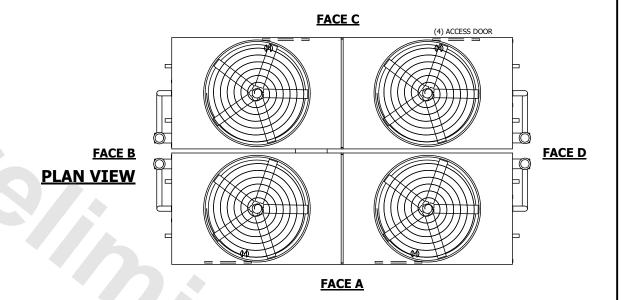

## NOTES:

- 1. (M)- FAN MOTOR LOCATION
- 2. HÉAVIEST SECTION IS UPPER SECTION
- 3. MPT DENOTES MALE PIPE THREAD FPT DENOTES FEMALE PIPE THREAD BFW DENOTES BEVELED FOR WELDING **GVD DENOTES GROOVED** FLG DENOTES FLANGE PE DENOTES PLAIN END
- 4. +UNIT WEIGHT DOES NOT INCLUDE ACCESSORIES (SEE ACCESSORY DRAWINGS)
- 5. MAKE-UP WATER PRESSURE 20 psi MIN [137 kPa], 50 psi MAX [344 kPa]
- 6. \*-APPROXIMATE DIMENSIONS DO NOT USE FOR PRE-FABRICATION OF CONNECTING
- 7. 3/4" [19mm] DIA. MOUNTING HOLES. REFER TO RECOMMENDED STEEL SUPPORT DRAWING.