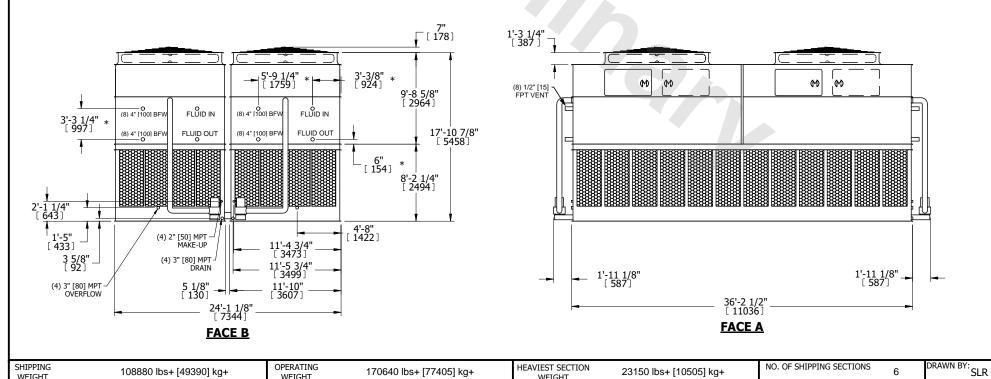

## NOTES:

- 1. (M)- FAN MOTOR LOCATION
- 2. HÉAVIEST SECTION IS UPPER SECTION
- 3. MPT DENOTES MALE PIPE THREAD FPT DENOTES FEMALE PIPE THREAD BFW DENOTES BEVELED FOR WELDING **GVD DENOTES GROOVED** FLG DENOTES FLANGE PE DENOTES PLAIN END
- 4. +UNIT WEIGHT DOES NOT INCLUDE ACCESSORIES (SEE ACCESSORY DRAWINGS)
- 5. MAKE-UP WATER PRESSURE 20 psi MIN [137 kPa], 50 psi MAX [344 kPa]
- 6. \*-APPROXIMATE DIMENSIONS DO NOT USE FOR PRE-FABRICATION OF CONNECTING
- 7. 3/4" [19mm] DIA. MOUNTING HOLES. REFER TO RECOMMENDED STEEL SUPPORT DRAWING.

108880 lbs+ [49390] kg+

WEIGHT

WEIGHT

8. DIMENSIONS LISTED AS FOLLOWS: **ENGLISH FT-IN** METRIC [mm]

23150 lbs+ [10505] kg+

WEIGHT

170640 lbs+ [77405] kg+