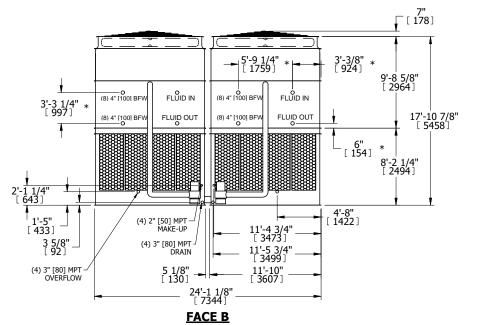

## NOTES:

**SHIPPING** 

WEIGHT

- 1. (M)- FAN MOTOR LOCATION
- 2. HEAVIEST SECTION IS UPPER SECTION
- 3. MPT DENOTES MALE PIPE THREAD
  FPT DENOTES FEMALE PIPE THREAD
  BFW DENOTES BEVELED FOR WELDING
  GVD DENOTES GROOVED
  FLG DENOTES FLANGE
  PE DENOTES PLAIN END
- 4. +UNIT WEIGHT DOES NOT INCLUDE ACCESSORIES (SEE ACCESSORY DRAWINGS)
- 5. MAKE-UP WATER PRESSURE 20 psi MIN [137 kPa], 50 psi MAX [344 kPa]
- 6. \*-APPROXIMATE DIMENSIONS DO NOT USE FOR PRE-FABRICATION OF CONNECTING PIPING
- 7. 3/4" [19mm] DIA. MOUNTING HOLES. REFER TO RECOMMENDED STEEL SUPPORT DRAWING.
- 8. DIMENSIONS LISTED AS FOLLOWS: ENGLISH FT-IN METRIC [mm]