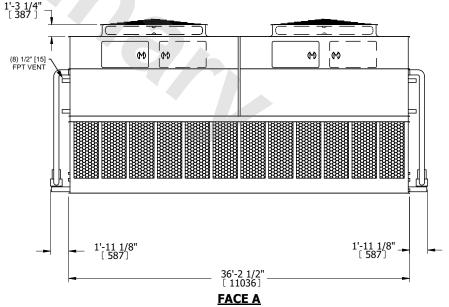

## NOTES:

**SHIPPING** 

WEIGHT

- 1. (M)- FAN MOTOR LOCATION
- 2. HEAVIEST SECTION IS UPPER SECTION
- 3. MPT DENOTES MALE PIPE THREAD
  FPT DENOTES FEMALE PIPE THREAD
  BFW DENOTES BEVELED FOR WELDING
  GVD DENOTES GROOVED
  FLG DENOTES FLANGE
  PE DENOTES PLAIN END
- 4. +UNIT WEIGHT DOES NOT INCLUDE ACCESSORIES (SEE ACCESSORY DRAWINGS)
- 5. MAKE-UP WATER PRESSURE 20 psi MIN [137 kPa], 50 psi MAX [344 kPa]
- 6. \*-APPROXIMATE DIMENSIONS DO NOT USE FOR PRE-FABRICATION OF CONNECTING PIPING
- 7. 3/4" [19mm] DIA. MOUNTING HOLES. REFER TO RECOMMENDED STEEL SUPPORT DRAWING.
- 8. DIMENSIONS LISTED AS FOLLOWS: ENGLISH FT-IN METRIC [mm]