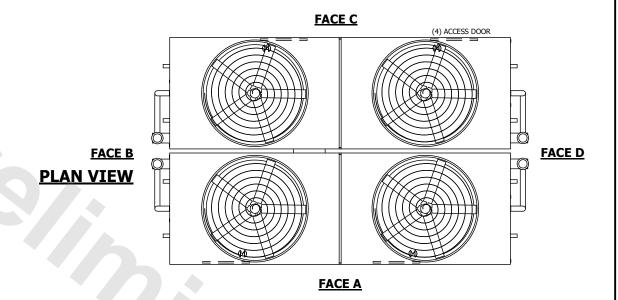

## NOTES:

**SHIPPING** 

WEIGHT

- 1. (M)- FAN MOTOR LOCATION
- 2. HEAVIEST SECTION IS UPPER SECTION
- 3. MPT DENOTES MALE PIPE THREAD
  FPT DENOTES FEMALE PIPE THREAD
  BFW DENOTES BEVELED FOR WELDING
  GVD DENOTES GROOVED
  FLG DENOTES FLANGE
  PE DENOTES PLAIN END
- 4. +UNIT WEIGHT DOES NOT INCLUDE ACCESSORIES (SEE ACCESSORY DRAWINGS)
- 5. MAKE-UP WATER PRESSURE 20 psi MIN [137 kPa], 50 psi MAX [344 kPa]
- 6. \*-APPROXIMATE DIMENSIONS DO NOT USE FOR PRE-FABRICATION OF CONNECTING PIPING
- 7. 3/4" [19mm] DIA. MOUNTING HOLES. REFER TO RECOMMENDED STEEL SUPPORT DRAWING.
- 8. DIMENSIONS LISTED AS FOLLOWS: ENGLISH FT-IN METRIC [mm]