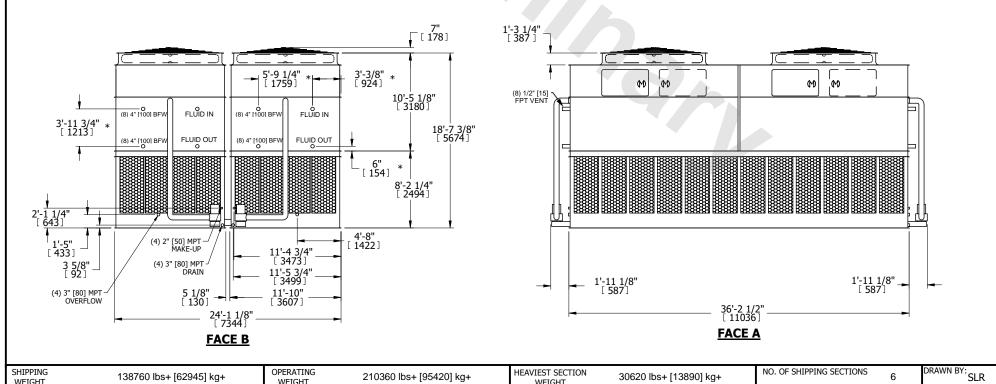

WEIGHT

- 1. (M)- FAN MOTOR LOCATION
- 2. HÉAVIEST SECTION IS UPPER SECTION
- 3. MPT DENOTES MALE PIPE THREAD FPT DENOTES FEMALE PIPE THREAD BFW DENOTES BEVELED FOR WELDING **GVD DENOTES GROOVED** FLG DENOTES FLANGE PE DENOTES PLAIN END
- 4. +UNIT WEIGHT DOES NOT INCLUDE ACCESSORIES (SEE ACCESSORY DRAWINGS)
- 5. MAKE-UP WATER PRESSURE 20 psi MIN [137 kPa], 50 psi MAX [344 kPa]
- 6. \*-APPROXIMATE DIMENSIONS DO NOT USE FOR PRE-FABRICATION OF CONNECTING
- 7. 3/4" [19mm] DIA. MOUNTING HOLES. REFER TO RECOMMENDED STEEL SUPPORT DRAWING.
- 8. DIMENSIONS LISTED AS FOLLOWS: **ENGLISH FT-IN** METRIC [mm]

WEIGHT

WEIGHT