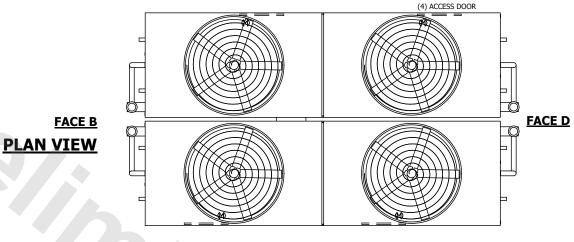

## **FACE C**

## NOTES:

- 1. (M)- FAN MOTOR LOCATION
- 2. HEAVIEST SECTION IS UPPER SECTION
- 3. MPT DENOTES MALE PIPE THREAD FPT DENOTES FEMALE PIPE THREAD BFW DENOTES BEVELED FOR WELDING **GVD DENOTES GROOVED** FLG DENOTES FLANGE PE DENOTES PLAIN END
- 4. +UNIT WEIGHT DOES NOT INCLUDE ACCESSORIES (SEE ACCESSORY DRAWINGS)
- 5. MAKE-UP WATER PRESSURE 20 psi MIN [137 kPa], 50 psi MAX [344 kPa]
- 6. \*-APPROXIMATE DIMENSIONS DO NOT USE FOR PRE-FABRICATION OF CONNECTING
- 7. 3/4" [19mm] DIA. MOUNTING HOLES. REFER TO RECOMMENDED STEEL SUPPORT DRAWING.
- 8. DIMENSIONS LISTED AS FOLLOWS: **ENGLISH FT-IN** METRIC [mm]