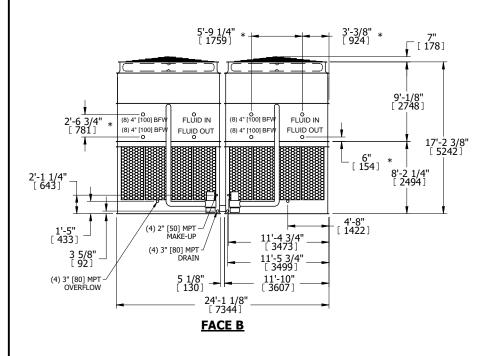

## NOTES:

- 1. (M)- FAN MOTOR LOCATION
- 2. HEAVIEST SECTION IS UPPER SECTION
- 3. MPT DENOTES MALE PIPE THREAD FPT DENOTES FEMALE PIPE THREAD BFW DENOTES BEVELED FOR WELDING **GVD DENOTES GROOVED** FLG DENOTES FLANGE PE DENOTES PLAIN END
- 4. +UNIT WEIGHT DOES NOT INCLUDE ACCESSORIES (SEE ACCESSORY DRAWINGS)
- 5. MAKE-UP WATER PRESSURE 20 psi MIN [137 kPa], 50 psi MAX [344 kPa]
- 6. \*-APPROXIMATE DIMENSIONS DO NOT USE FOR PRE-FABRICATION OF CONNECTING
- 7. 3/4" [19mm] DIA. MOUNTING HOLES. REFER TO RECOMMENDED STEEL SUPPORT DRAWING.
- 8. DIMENSIONS LISTED AS FOLLOWS: **ENGLISH FT-IN** METRIC [mm]

## **FACE A**

**SHIPPING** WEIGHT

104860 lbs+ [47565] kg+

OPERATING WEIGHT

168400 lbs+ [76385] kg+

HEAVIEST SECTION WEIGHT

21680 lbs+ [9835] kg+

NO. OF SHIPPING SECTIONS