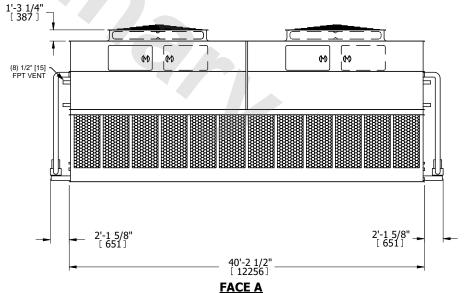

## **FACE A**

**SHIPPING** WEIGHT

104860 lbs+ [47565] kg+

OPERATING WEIGHT

168400 lbs+ [76385] kg+

HEAVIEST SECTION WEIGHT

21680 lbs+ [9835] kg+

NO. OF SHIPPING SECTIONS

## NOTES:

- 1. (M)- FAN MOTOR LOCATION
- 2. HEAVIEST SECTION IS UPPER SECTION
- 3. MPT DENOTES MALE PIPE THREAD FPT DENOTES FEMALE PIPE THREAD BFW DENOTES BEVELED FOR WELDING **GVD DENOTES GROOVED** FLG DENOTES FLANGE PE DENOTES PLAIN END
- 4. +UNIT WEIGHT DOES NOT INCLUDE ACCESSORIES (SEE ACCESSORY DRAWINGS)
- 5. MAKE-UP WATER PRESSURE 20 psi MIN [137 kPa], 50 psi MAX [344 kPa]
- 6. \*-APPROXIMATE DIMENSIONS DO NOT USE FOR PRE-FABRICATION OF CONNECTING
- 7. 3/4" [19mm] DIA. MOUNTING HOLES. REFER TO RECOMMENDED STEEL SUPPORT DRAWING.
- 8. DIMENSIONS LISTED AS FOLLOWS: **ENGLISH FT-IN** METRIC [mm]