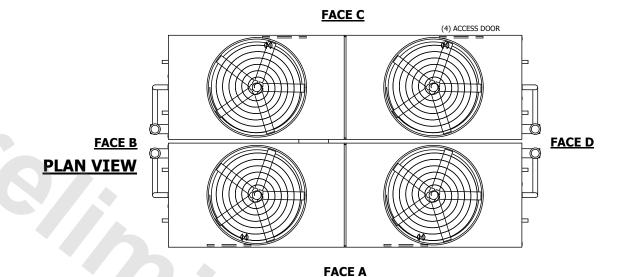

## NOTES:

**SHIPPING** 

WEIGHT

- 1. (M)- FAN MOTOR LOCATION
- 2. HEAVIEST SECTION IS UPPER SECTION
- 3. MPT DENOTES MALE PIPE THREAD FPT DENOTES FEMALE PIPE THREAD BFW DENOTES BEVELED FOR WELDING **GVD DENOTES GROOVED** FLG DENOTES FLANGE PE DENOTES PLAIN END
- 4. +UNIT WEIGHT DOES NOT INCLUDE ACCESSORIES (SEE ACCESSORY DRAWINGS)
- 5. MAKE-UP WATER PRESSURE 20 psi MIN [137 kPa], 50 psi MAX [344 kPa]
- 6. \*-APPROXIMATE DIMENSIONS DO NOT USE FOR PRE-FABRICATION OF CONNECTING
- 7. 3/4" [19mm] DIA. MOUNTING HOLES. REFER TO RECOMMENDED STEEL SUPPORT DRAWING.
- 8. DIMENSIONS LISTED AS FOLLOWS: **ENGLISH FT-IN** METRIC [mm]