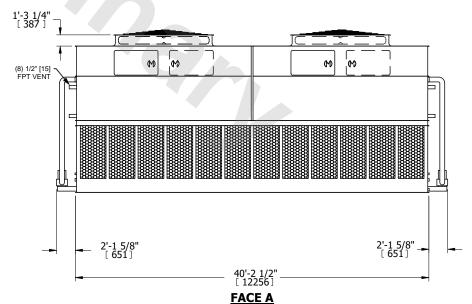

## NOTES:

**SHIPPING** 

WEIGHT

- 1. (M)- FAN MOTOR LOCATION
- 2. HEAVIEST SECTION IS UPPER SECTION
- 3. MPT DENOTES MALE PIPE THREAD FPT DENOTES FEMALE PIPE THREAD BFW DENOTES BEVELED FOR WELDING **GVD DENOTES GROOVED** FLG DENOTES FLANGE PE DENOTES PLAIN END
- 4. +UNIT WEIGHT DOES NOT INCLUDE ACCESSORIES (SEE ACCESSORY DRAWINGS)
- 5. MAKE-UP WATER PRESSURE 20 psi MIN [137 kPa], 50 psi MAX [344 kPa]
- 6. \*-APPROXIMATE DIMENSIONS DO NOT USE FOR PRE-FABRICATION OF CONNECTING
- 7. 3/4" [19mm] DIA. MOUNTING HOLES. REFER TO RECOMMENDED STEEL SUPPORT DRAWING.
- 8. DIMENSIONS LISTED AS FOLLOWS: **ENGLISH FT-IN** METRIC [mm]