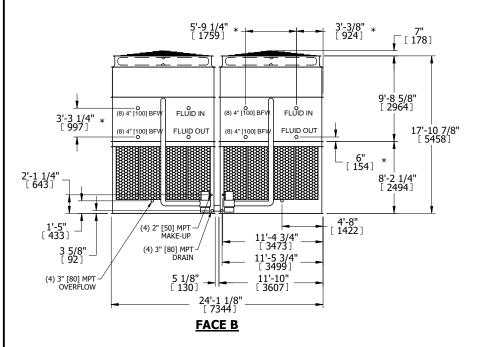

## NOTES:

**SHIPPING** 

WEIGHT

- 1. (M)- FAN MOTOR LOCATION
- 2. HEAVIEST SECTION IS UPPER SECTION
- 3. MPT DENOTES MALE PIPE THREAD FPT DENOTES FEMALE PIPE THREAD BFW DENOTES BEVELED FOR WELDING **GVD DENOTES GROOVED** FLG DENOTES FLANGE PE DENOTES PLAIN END
- 4. +UNIT WEIGHT DOES NOT INCLUDE ACCESSORIES (SEE ACCESSORY DRAWINGS)
- 5. MAKE-UP WATER PRESSURE 20 psi MIN [137 kPa], 50 psi MAX [344 kPa]
- 6. \*-APPROXIMATE DIMENSIONS DO NOT USE FOR PRE-FABRICATION OF CONNECTING
- 7. 3/4" [19mm] DIA. MOUNTING HOLES. REFER TO RECOMMENDED STEEL SUPPORT DRAWING.
- 8. DIMENSIONS LISTED AS FOLLOWS: **ENGLISH FT-IN** METRIC [mm]