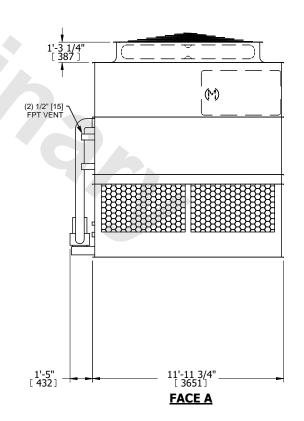

## NOTES:

- 1. (M)- FAN MOTOR LOCATION
- 2. HEAVIEST SECTION IS UPPER SECTION
- 3. MPT DENOTES MALE PIPE THREAD FPT DENOTES FEMALE PIPE THREAD BFW DENOTES BEVELED FOR WELDING **GVD DENOTES GROOVED** FLG DENOTES FLANGE PE DENOTES PLAIN END
- 4. +UNIT WEIGHT DOES NOT INCLUDE ACCESSORIES (SEE ACCESSORY DRAWINGS)
- 5. MAKE-UP WATER PRESSURE 20 psi MIN [137 kPa], 50 psi MAX [344 kPa]
- 6. \*-APPROXIMATE DIMENSIONS DO NOT USE FOR PRE-FABRICATION OF CONNECTING
- 7. 3/4" [19mm] DIA. MOUNTING HOLES. REFER TO RECOMMENDED STEEL SUPPORT DRAWING.
- 8. DIMENSIONS LISTED AS FOLLOWS: **ENGLISH FT-IN** METRIC [mm]

**FACE C** ACCESS DOOR **FACE B FACE D PLAN VIEW** 

**FACE A** 

DRAWN BY: SLR NO. OF SHIPPING SECTIONS **SHIPPING** OPERATING HEAVIEST SECTION 12390 lbs+ [5625] kg+ 19900 lbs+ [9030] kg+ 9840 lbs+ [4465] kg+ WEIGHT WEIGHT WEIGHT