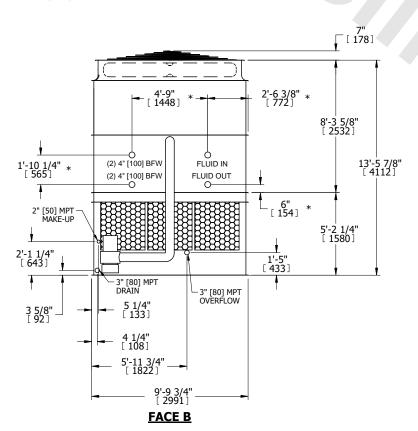

## NOTES:

- 1. (M)- FAN MOTOR LOCATION
- 2. HEAVIEST SECTION IS UPPER SECTION
- 3. MPT DENOTES MALE PIPE THREAD FPT DENOTES FEMALE PIPE THREAD BFW DENOTES BEVELED FOR WELDING **GVD DENOTES GROOVED** FLG DENOTES FLANGE PE DENOTES PLAIN END
- 4. +UNIT WEIGHT DOES NOT INCLUDE ACCESSORIES (SEE ACCESSORY DRAWINGS)
- 5. MAKE-UP WATER PRESSURE 20 psi MIN [137 kPa], 50 psi MAX [344 kPa]
- 6. \*-APPROXIMATE DIMENSIONS DO NOT USE FOR PRE-FABRICATION OF CONNECTING
- 7. 3/4" [19mm] DIA. MOUNTING HOLES. REFER TO RECOMMENDED STEEL SUPPORT DRAWING.
- 8. DIMENSIONS LISTED AS FOLLOWS: **ENGLISH FT-IN** METRIC [mm]

**FACE A** 

DRAWN BY: SLR NO. OF SHIPPING SECTIONS **SHIPPING** OPERATING HEAVIEST SECTION 10030 lbs+ [4550] kg+ 12580 lbs+ [5710] kg+ 20090 lbs+ [9115] kg+ WEIGHT WEIGHT WEIGHT