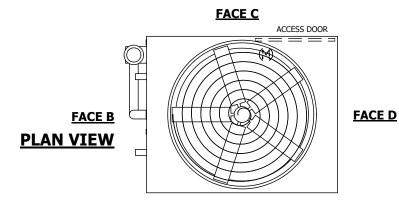

**FACE A** 

DRAWN BY: SLR NO. OF SHIPPING SECTIONS **SHIPPING** OPERATING HEAVIEST SECTION 10030 lbs+ [4550] kg+ 12580 lbs+ [5710] kg+ 20090 lbs+ [9115] kg+ WEIGHT WEIGHT WEIGHT