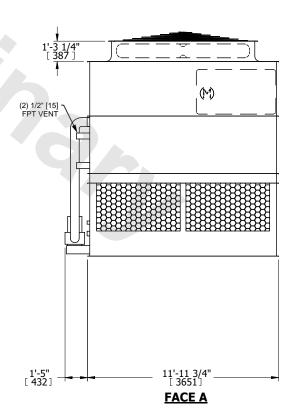

**FACE A** 

DRAWN BY: SLR NO. OF SHIPPING SECTIONS **SHIPPING** OPERATING HEAVIEST SECTION 10030 lbs+ [4550] kg+ 12580 lbs+ [5710] kg+ 20090 lbs+ [9115] kg+ WEIGHT WEIGHT WEIGHT