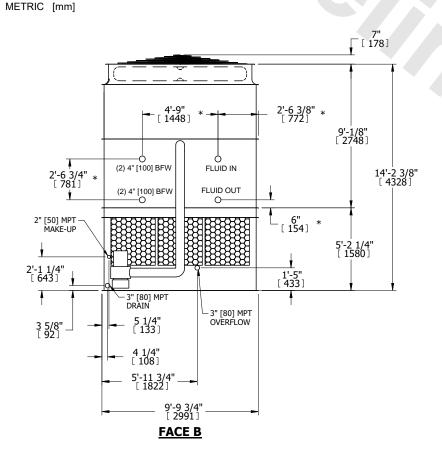

## NOTES:

- 1. (M)- FAN MOTOR LOCATION
- 2. HEAVIEST SECTION IS UPPER SECTION
- 3. MPT DENOTES MALE PIPE THREAD FPT DENOTES FEMALE PIPE THREAD BFW DENOTES BEVELED FOR WELDING **GVD DENOTES GROOVED** FLG DENOTES FLANGE PE DENOTES PLAIN END
- 4. +UNIT WEIGHT DOES NOT INCLUDE ACCESSORIES (SEE ACCESSORY DRAWINGS)
- 5. MAKE-UP WATER PRESSURE 20 psi MIN [137 kPa], 50 psi MAX [344 kPa]
- 6. \*-APPROXIMATE DIMENSIONS DO NOT USE FOR PRE-FABRICATION OF CONNECTING
- 7. 3/4" [19mm] DIA. MOUNTING HOLES. REFER TO RECOMMENDED STEEL SUPPORT DRAWING.
- 8. DIMENSIONS LISTED AS FOLLOWS: **ENGLISH FT-IN**

## **FACE C**

**FACE D** 

**FACE A** 