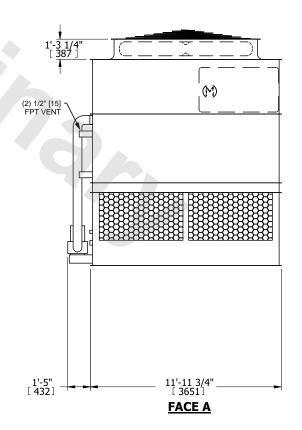

## NOTES:

- 1. (M)- FAN MOTOR LOCATION
- 2. HEAVIEST SECTION IS UPPER SECTION
- 3. MPT DENOTES MALE PIPE THREAD FPT DENOTES FEMALE PIPE THREAD BFW DENOTES BEVELED FOR WELDING **GVD DENOTES GROOVED** FLG DENOTES FLANGE PE DENOTES PLAIN END
- 4. +UNIT WEIGHT DOES NOT INCLUDE ACCESSORIES (SEE ACCESSORY DRAWINGS)
- 5. MAKE-UP WATER PRESSURE 20 psi MIN [137 kPa], 50 psi MAX [344 kPa]
- 6. \*-APPROXIMATE DIMENSIONS DO NOT USE FOR PRE-FABRICATION OF CONNECTING
- 7. 3/4" [19mm] DIA. MOUNTING HOLES. REFER TO RECOMMENDED STEEL SUPPORT DRAWING.
- 8. DIMENSIONS LISTED AS FOLLOWS: **ENGLISH FT-IN**

## **FACE C**

**FACE D** 

**FACE A** 