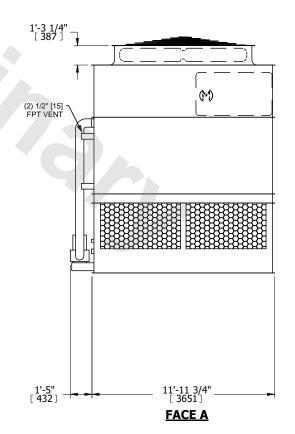

- 1. (M)- FAN MOTOR LOCATION
- 2. HEAVIEST SECTION IS UPPER SECTION
- 3. MPT DENOTES MALE PIPE THREAD FPT DENOTES FEMALE PIPE THREAD BFW DENOTES BEVELED FOR WELDING **GVD DENOTES GROOVED** FLG DENOTES FLANGE PE DENOTES PLAIN END
- 4. +UNIT WEIGHT DOES NOT INCLUDE ACCESSORIES (SEE ACCESSORY DRAWINGS)
- 5. MAKE-UP WATER PRESSURE 20 psi MIN [137 kPa], 50 psi MAX [344 kPa]
- 6. \*-APPROXIMATE DIMENSIONS DO NOT USE FOR PRE-FABRICATION OF CONNECTING
- 7. 3/4" [19mm] DIA. MOUNTING HOLES. REFER TO RECOMMENDED STEEL SUPPORT DRAWING.

## **FACE C**

**FACE A** 

**SHIPPING** 16240 lbs+ [7370] kg+ WEIGHT

OPERATING WEIGHT

25070 lbs+ [11375] kg+

HEAVIEST SECTION WEIGHT

13690 lbs+ [6210] kg+

NO. OF SHIPPING SECTIONS