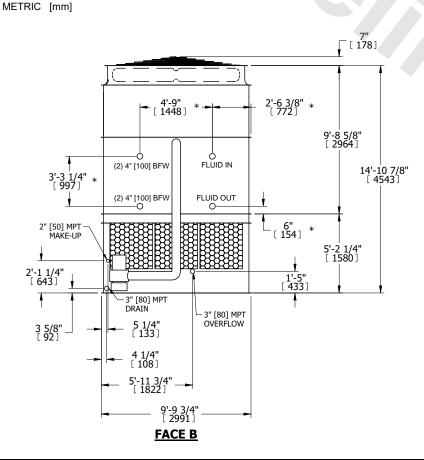

- 1. (M)- FAN MOTOR LOCATION
- 2. HEAVIEST SECTION IS UPPER SECTION
- 3. MPT DENOTES MALE PIPE THREAD FPT DENOTES FEMALE PIPE THREAD BFW DENOTES BEVELED FOR WELDING **GVD DENOTES GROOVED** FLG DENOTES FLANGE PE DENOTES PLAIN END
- 4. +UNIT WEIGHT DOES NOT INCLUDE ACCESSORIES (SEE ACCESSORY DRAWINGS)
- 5. MAKE-UP WATER PRESSURE 20 psi MIN [137 kPa], 50 psi MAX [344 kPa]
- 6. \*-APPROXIMATE DIMENSIONS DO NOT USE FOR PRE-FABRICATION OF CONNECTING
- 7. 3/4" [19mm] DIA. MOUNTING HOLES. REFER TO RECOMMENDED STEEL SUPPORT DRAWING.

8. DIMENSIONS LISTED AS FOLLOWS: **ENGLISH FT-IN** 

## **FACE C**

**FACE A** 

**SHIPPING** 16240 lbs+ [7370] kg+ WEIGHT

OPERATING WEIGHT

25070 lbs+ [11375] kg+

HEAVIEST SECTION WEIGHT

13690 lbs+ [6210] kg+

NO. OF SHIPPING SECTIONS