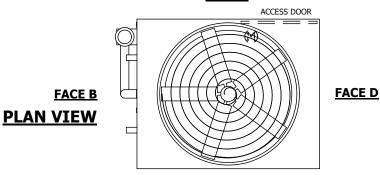

- 1. (M)- FAN MOTOR LOCATION
- 2. HEAVIEST SECTION IS UPPER SECTION
- 3. MPT DENOTES MALE PIPE THREAD FPT DENOTES FEMALE PIPE THREAD BFW DENOTES BEVELED FOR WELDING **GVD DENOTES GROOVED** FLG DENOTES FLANGE PE DENOTES PLAIN END
- 4. +UNIT WEIGHT DOES NOT INCLUDE ACCESSORIES (SEE ACCESSORY DRAWINGS)
- 5. MAKE-UP WATER PRESSURE 20 psi MIN [137 kPa], 50 psi MAX [344 kPa]
- 6. \*-APPROXIMATE DIMENSIONS DO NOT USE FOR PRE-FABRICATION OF CONNECTING
- 7. 3/4" [19mm] DIA. MOUNTING HOLES. REFER TO RECOMMENDED STEEL SUPPORT DRAWING.

## **FACE C**

**FACE A** 

**SHIPPING** 16240 lbs+ [7370] kg+ WEIGHT

OPERATING WEIGHT

25070 lbs+ [11375] kg+

HEAVIEST SECTION WEIGHT

13690 lbs+ [6210] kg+

NO. OF SHIPPING SECTIONS