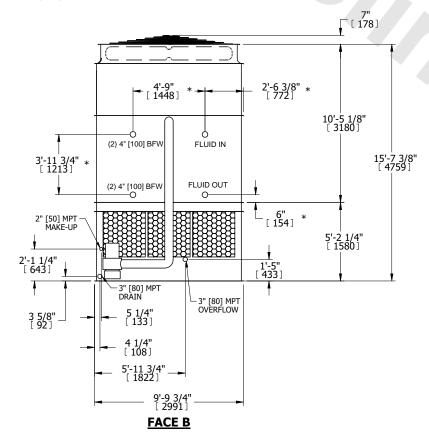

## NOTES:

- 1. (M)- FAN MOTOR LOCATION
- 2. HEAVIEST SECTION IS UPPER SECTION
- 3. MPT DENOTES MALE PIPE THREAD FPT DENOTES FEMALE PIPE THREAD BFW DENOTES BEVELED FOR WELDING **GVD DENOTES GROOVED** FLG DENOTES FLANGE PE DENOTES PLAIN END
- 4. +UNIT WEIGHT DOES NOT INCLUDE ACCESSORIES (SEE ACCESSORY DRAWINGS)
- 5. MAKE-UP WATER PRESSURE 20 psi MIN [137 kPa], 50 psi MAX [344 kPa]
- 6. \*-APPROXIMATE DIMENSIONS DO NOT USE FOR PRE-FABRICATION OF CONNECTING
- 7. 3/4" [19mm] DIA. MOUNTING HOLES. REFER TO RECOMMENDED STEEL SUPPORT DRAWING.
- 8. DIMENSIONS LISTED AS FOLLOWS:

**ENGLISH FT-IN** METRIC [mm]

## FACE C

**FACE A** 

DRAWN BY: SLR NO. OF SHIPPING SECTIONS **SHIPPING** OPERATING HEAVIEST SECTION 18240 lbs+ [8275] kg+ 27720 lbs+ [12575] kg+ 15690 lbs+ [7120] kg+ WEIGHT WEIGHT WEIGHT