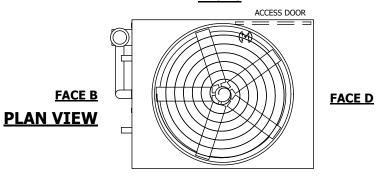

## FACE C

**FACE A** 

DRAWN BY: SLR NO. OF SHIPPING SECTIONS **SHIPPING** OPERATING HEAVIEST SECTION 18240 lbs+ [8275] kg+ 27720 lbs+ [12575] kg+ 15690 lbs+ [7120] kg+ WEIGHT WEIGHT WEIGHT