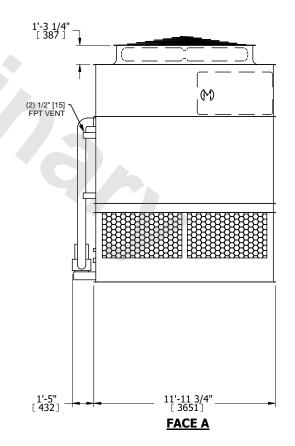

## NOTES:

- 1. (M)- FAN MOTOR LOCATION
- 2. HEAVIEST SECTION IS UPPER SECTION
- 3. MPT DENOTES MALE PIPE THREAD FPT DENOTES FEMALE PIPE THREAD BFW DENOTES BEVELED FOR WELDING **GVD DENOTES GROOVED** FLG DENOTES FLANGE PE DENOTES PLAIN END
- 4. +UNIT WEIGHT DOES NOT INCLUDE ACCESSORIES (SEE ACCESSORY DRAWINGS)
- 5. MAKE-UP WATER PRESSURE 20 psi MIN [137 kPa], 50 psi MAX [344 kPa]
- 6. \*-APPROXIMATE DIMENSIONS DO NOT USE FOR PRE-FABRICATION OF CONNECTING
- 7. 3/4" [19mm] DIA. MOUNTING HOLES. REFER TO RECOMMENDED STEEL SUPPORT DRAWING.
- 8. DIMENSIONS LISTED AS FOLLOWS:

**ENGLISH FT-IN** METRIC [mm]

## FACE C

**FACE A** 

DRAWN BY: SLR NO. OF SHIPPING SECTIONS **SHIPPING** OPERATING HEAVIEST SECTION 18240 lbs+ [8275] kg+ 27720 lbs+ [12575] kg+ 15690 lbs+ [7120] kg+ WEIGHT WEIGHT WEIGHT