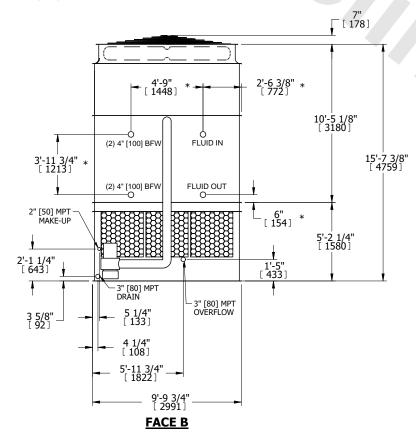

## NOTES:

- 1. (M)- FAN MOTOR LOCATION
- 2. HEAVIEST SECTION IS UPPER SECTION
- 3. MPT DENOTES MALE PIPE THREAD
  FPT DENOTES FEMALE PIPE THREAD
  BFW DENOTES BEVELED FOR WELDING
  GVD DENOTES GROOVED
  FLG DENOTES FLANGE
  PE DENOTES PLAIN END
- 4. +UNIT WEIGHT DOES NOT INCLUDE ACCESSORIES (SEE ACCESSORY DRAWINGS)
- 5. MAKE-UP WATER PRESSURE 20 psi MIN [137 kPa], 50 psi MAX [344 kPa]
- 6. \*-APPROXIMATE DIMENSIONS DO NOT USE FOR PRE-FABRICATION OF CONNECTING PIPING
- 7. 3/4" [19mm] DIA. MOUNTING HOLES. REFER TO RECOMMENDED STEEL SUPPORT DRAWING.
- 8. DIMENSIONS LISTED AS FOLLOWS:

ENGLISH FT-IN METRIC [mm]

FACE B PLAN VIEW

**FACE A** 

SHIPPING 20210 lbs+ [9170] kg+

OPERATING WEIGHT

30350 lbs+ [13770] kg+

HEAVIEST SECTION WEIGHT

17660 lbs+ [8015] kg+