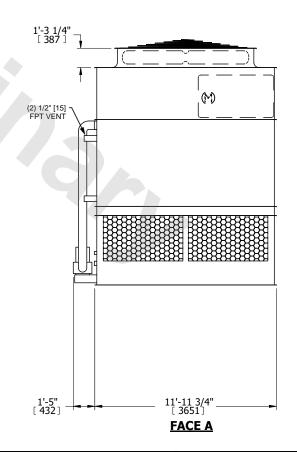

## NOTES:

- 1. (M)- FAN MOTOR LOCATION
- 2. HEAVIEST SECTION IS UPPER SECTION
- 3. MPT DENOTES MALE PIPE THREAD
  FPT DENOTES FEMALE PIPE THREAD
  BFW DENOTES BEVELED FOR WELDING
  GVD DENOTES GROOVED
  FLG DENOTES FLANGE
  PE DENOTES PLAIN END
- 4. +UNIT WEIGHT DOES NOT INCLUDE ACCESSORIES (SEE ACCESSORY DRAWINGS)
- 5. MAKE-UP WATER PRESSURE 20 psi MIN [137 kPa], 50 psi MAX [344 kPa]
- 6. \*-APPROXIMATE DIMENSIONS DO NOT USE FOR PRE-FABRICATION OF CONNECTING PIPING
- 7. 3/4" [19mm] DIA. MOUNTING HOLES. REFER TO RECOMMENDED STEEL SUPPORT DRAWING.
- 8. DIMENSIONS LISTED AS FOLLOWS:

ENGLISH FT-IN METRIC [mm]

FACE B PLAN VIEW

**FACE A** 

SHIPPING 20210 lbs+ [9170] kg+

OPERATING WEIGHT

30350 lbs+ [13770] kg+

HEAVIEST SECTION WEIGHT

17660 lbs+ [8015] kg+