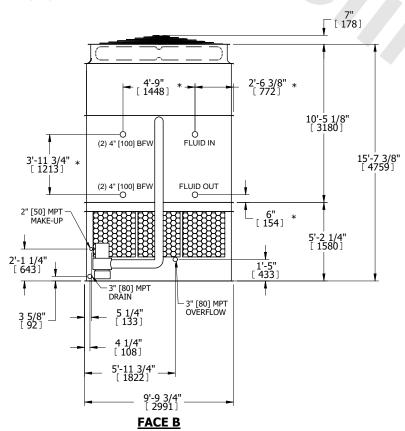

## NOTES:

- 1. (M)- FAN MOTOR LOCATION
- 2. HEAVIEST SECTION IS UPPER SECTION
- 3. MPT DENOTES MALE PIPE THREAD
  FPT DENOTES FEMALE PIPE THREAD
  BFW DENOTES BEVELED FOR WELDING
  GVD DENOTES GROOVED
  FLG DENOTES FLANGE
  PE DENOTES PLAIN END
- 4. +UNIT WEIGHT DOES NOT INCLUDE ACCESSORIES (SEE ACCESSORY DRAWINGS)
- 5. MAKE-UP WATER PRESSURE 20 psi MIN [137 kPa], 50 psi MAX [344 kPa]
- 6. \*-APPROXIMATE DIMENSIONS DO NOT USE FOR PRE-FABRICATION OF CONNECTING PIPING
- 7. 3/4" [19mm] DIA. MOUNTING HOLES. REFER TO RECOMMENDED STEEL SUPPORT DRAWING.
- 8. DIMENSIONS LISTED AS FOLLOWS:

ENGLISH FT-IN METRIC [mm]

FACE B PLAN VIEW

FACE D

**FACE A** 

SHIPPING WEIGHT 20430 lbs+ [9270] kg+ OPERATING WEIGHT

30570 lbs+ [13870] kg+

HEAVIEST SECTION WEIGHT

17880 lbs+ [8115] kg+