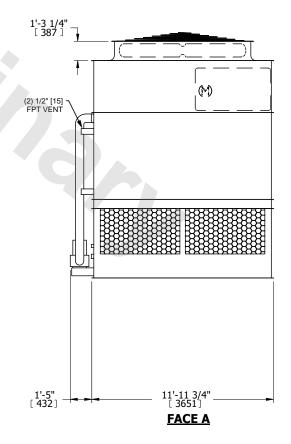

## NOTES:

- 1. (M)- FAN MOTOR LOCATION
- 2. HEAVIEST SECTION IS UPPER SECTION
- 3. MPT DENOTES MALE PIPE THREAD
  FPT DENOTES FEMALE PIPE THREAD
  BFW DENOTES BEVELED FOR WELDING
  GVD DENOTES GROOVED
  FLG DENOTES FLANGE
  PE DENOTES PLAIN END
- 4. +UNIT WEIGHT DOES NOT INCLUDE ACCESSORIES (SEE ACCESSORY DRAWINGS)
- 5. MAKE-UP WATER PRESSURE 20 psi MIN [137 kPa], 50 psi MAX [344 kPa]
- 6. \*-APPROXIMATE DIMENSIONS DO NOT USE FOR PRE-FABRICATION OF CONNECTING PIPING
- 7. 3/4" [19mm] DIA. MOUNTING HOLES. REFER TO RECOMMENDED STEEL SUPPORT DRAWING.
- 8. DIMENSIONS LISTED AS FOLLOWS:

ENGLISH FT-IN METRIC [mm]

FACE B PLAN VIEW

FACE D

**FACE A** 

SHIPPING WEIGHT 20430 lbs+ [9270] kg+ OPERATING WEIGHT

30570 lbs+ [13870] kg+

HEAVIEST SECTION WEIGHT

17880 lbs+ [8115] kg+