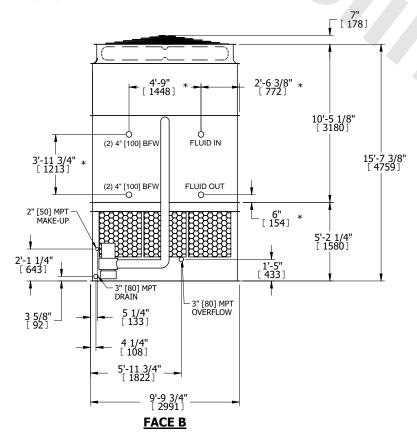

## NOTES:

- 1. (M)- FAN MOTOR LOCATION
- 2. HEAVIEST SECTION IS UPPER SECTION
- 3. MPT DENOTES MALE PIPE THREAD
  FPT DENOTES FEMALE PIPE THREAD
  BFW DENOTES BEVELED FOR WELDING
  GVD DENOTES GROOVED
  FLG DENOTES FLANGE
  PE DENOTES PLAIN END
- 4. +UNIT WEIGHT DOES NOT INCLUDE ACCESSORIES (SEE ACCESSORY DRAWINGS)
- 5. MAKE-UP WATER PRESSURE 20 psi MIN [137 kPa], 50 psi MAX [344 kPa]
- 6. \*-APPROXIMATE DIMENSIONS DO NOT USE FOR PRE-FABRICATION OF CONNECTING PIPING
- 7. 3/4" [19mm] DIA. MOUNTING HOLES. REFER TO RECOMMENDED STEEL SUPPORT DRAWING.
- 8. DIMENSIONS LISTED AS FOLLOWS:

ENGLISH FT-IN METRIC [mm]

FACE B PLAN VIEW

**FACE D** 

**FACE A** 