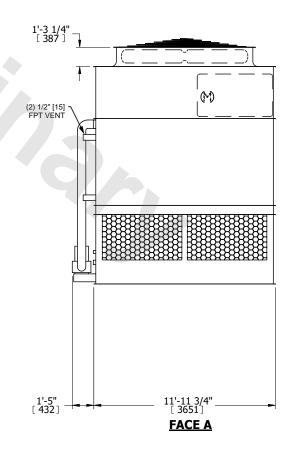

## NOTES:

- 1. (M)- FAN MOTOR LOCATION
- 2. HEAVIEST SECTION IS UPPER SECTION
- 3. MPT DENOTES MALE PIPE THREAD
  FPT DENOTES FEMALE PIPE THREAD
  BFW DENOTES BEVELED FOR WELDING
  GVD DENOTES GROOVED
  FLG DENOTES FLANGE
  PE DENOTES PLAIN END
- 4. +UNIT WEIGHT DOES NOT INCLUDE ACCESSORIES (SEE ACCESSORY DRAWINGS)
- 5. MAKE-UP WATER PRESSURE 20 psi MIN [137 kPa], 50 psi MAX [344 kPa]
- 6. \*-APPROXIMATE DIMENSIONS DO NOT USE FOR PRE-FABRICATION OF CONNECTING PIPING
- 7. 3/4" [19mm] DIA. MOUNTING HOLES. REFER TO RECOMMENDED STEEL SUPPORT DRAWING.
- 8. DIMENSIONS LISTED AS FOLLOWS:

ENGLISH FT-IN METRIC [mm]

FACE B PLAN VIEW

**FACE D** 

**FACE A** 