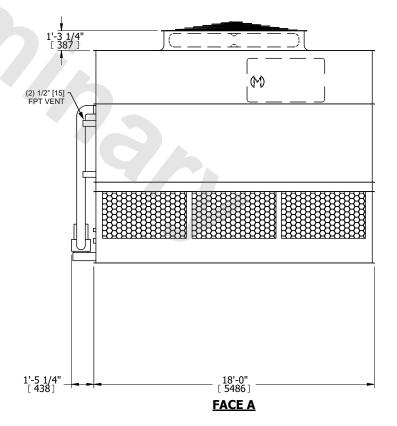

## **FACE A**

SHIPPING WEIGHT 23320 lbs+ [10580] kg+ OPERATING WEIGHT

36590 lbs+ [16600] kg+

HEAVIEST SECTION WEIGHT

19670 lbs+ [8925] kg+

NO. OF SHIPPING SECTIONS

DRAWN BY: SLR