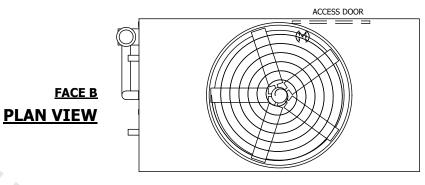

## NOTES:

- 1. (M)- FAN MOTOR LOCATION
- 2. HEAVIEST SECTION IS UPPER SECTION
- 3. MPT DENOTES MALE PIPE THREAD
  FPT DENOTES FEMALE PIPE THREAD
  BFW DENOTES BEVELED FOR WELDING
  GVD DENOTES GROOVED
  FLG DENOTES FLANGE
  PE DENOTES PLAIN END
- 4. +UNIT WEIGHT DOES NOT INCLUDE ACCESSORIES (SEE ACCESSORY DRAWINGS)
- 5. MAKE-UP WATER PRESSURE 20 psi MIN [137 kPa], 50 psi MAX [344 kPa]
- 6. \*-APPROXIMATE DIMENSIONS DO NOT USE FOR PRE-FABRICATION OF CONNECTING PIPING
- 7. 3/4" [19mm] DIA. MOUNTING HOLES. REFER TO RECOMMENDED STEEL SUPPORT DRAWING.
- 8. DIMENSIONS LISTED AS FOLLOWS: