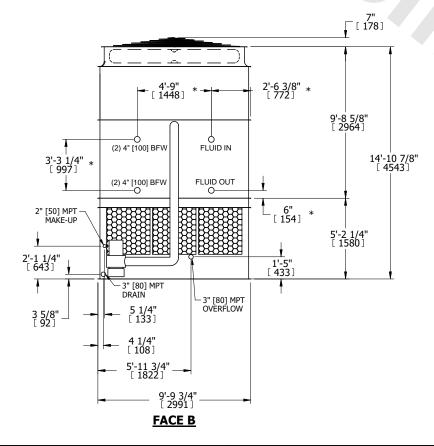

## NOTES:

- 1. (M)- FAN MOTOR LOCATION
- 2. HEAVIEST SECTION IS UPPER SECTION
- 3. MPT DENOTES MALE PIPE THREAD
  FPT DENOTES FEMALE PIPE THREAD
  BFW DENOTES BEVELED FOR WELDING
  GVD DENOTES GROOVED
  FLG DENOTES FLANGE
  PE DENOTES PLAIN END
- 4. +UNIT WEIGHT DOES NOT INCLUDE ACCESSORIES (SEE ACCESSORY DRAWINGS)
- 5. MAKE-UP WATER PRESSURE 20 psi MIN [137 kPa], 50 psi MAX [344 kPa]
- 6. \*-APPROXIMATE DIMENSIONS DO NOT USE FOR PRE-FABRICATION OF CONNECTING PIPING
- 7. 3/4" [19mm] DIA. MOUNTING HOLES. REFER TO RECOMMENDED STEEL SUPPORT DRAWING.
- 8. DIMENSIONS LISTED AS FOLLOWS:

ENGLISH FT-IN METRIC [mm]