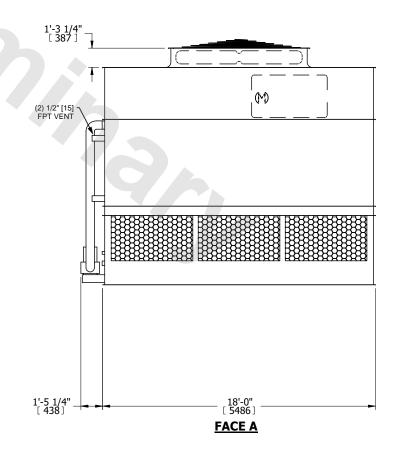

## NOTES:

- 1. (M)- FAN MOTOR LOCATION
- 2. HEAVIEST SECTION IS UPPER SECTION
- 3. MPT DENOTES MALE PIPE THREAD
  FPT DENOTES FEMALE PIPE THREAD
  BFW DENOTES BEVELED FOR WELDING
  GVD DENOTES GROOVED
  FLG DENOTES FLANGE
  PE DENOTES PLAIN END
- 4. +UNIT WEIGHT DOES NOT INCLUDE ACCESSORIES (SEE ACCESSORY DRAWINGS)
- 5. MAKE-UP WATER PRESSURE 20 psi MIN [137 kPa], 50 psi MAX [344 kPa]
- 6. \*-APPROXIMATE DIMENSIONS DO NOT USE FOR PRE-FABRICATION OF CONNECTING PIPING
- 7. 3/4" [19mm] DIA. MOUNTING HOLES. REFER TO RECOMMENDED STEEL SUPPORT DRAWING.
- 8. DIMENSIONS LISTED AS FOLLOWS:

ENGLISH FT-IN METRIC [mm]

FACE A

OPERATING WEIGHT

44830 lbs+ [20335] kg+

HEAVIEST SECTION WEIGHT

25920 lbs+ [11760] kg+

NO. OF SHIPPING SECTIONS

DRAWN BY: