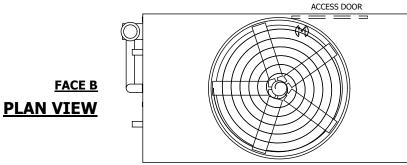

| UNIT    | CLOSED CIRCUIT COOLER |           |
|---------|-----------------------|-----------|
| MODEL # | ATWB 10-7L18          | SCALE NTS |

DWG. # WB3TM1814-DRC-ST REV. SERIAL # DATE 9/6/2025

FACE D

## NOTES:

- 1. (M)- FAN MOTOR LOCATION
- 2. HEAVIEST SECTION IS UPPER SECTION
- 3. MPT DENOTES MALE PIPE THREAD
  FPT DENOTES FEMALE PIPE THREAD
  BFW DENOTES BEVELED FOR WELDING
  GVD DENOTES GROOVED
  FLG DENOTES FLANGE
  PE DENOTES PLAIN END
- 4. +UNIT WEIGHT DOES NOT INCLUDE ACCESSORIES (SEE ACCESSORY DRAWINGS)
- 5. MAKE-UP WATER PRESSURE 20 psi MIN [137 kPa], 50 psi MAX [344 kPa]
- 6. \*-APPROXIMATE DIMENSIONS DO NOT USE FOR PRE-FABRICATION OF CONNECTING PIPING
- 7. 3/4" [19mm] DIA. MOUNTING HOLES. REFER TO RECOMMENDED STEEL SUPPORT DRAWING.
- 8. DIMENSIONS LISTED AS FOLLOWS: