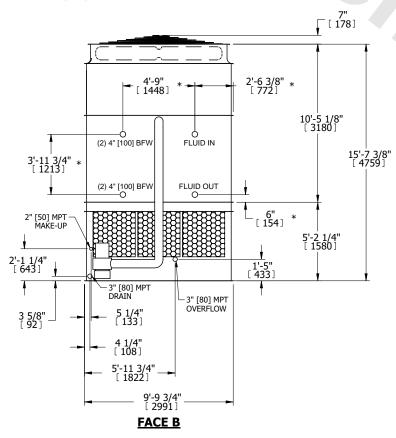

## NOTES:

- 1. (M)- FAN MOTOR LOCATION
- 2. HEAVIEST SECTION IS UPPER SECTION
- 3. MPT DENOTES MALE PIPE THREAD
  FPT DENOTES FEMALE PIPE THREAD
  BFW DENOTES BEVELED FOR WELDING
  GVD DENOTES GROOVED
  FLG DENOTES FLANGE
  PE DENOTES PLAIN END
- 4. +UNIT WEIGHT DOES NOT INCLUDE ACCESSORIES (SEE ACCESSORY DRAWINGS)
- 5. MAKE-UP WATER PRESSURE 20 psi MIN [137 kPa], 50 psi MAX [344 kPa]
- 6. \*-APPROXIMATE DIMENSIONS DO NOT USE FOR PRE-FABRICATION OF CONNECTING PIPING
- 7. 3/4" [19mm] DIA. MOUNTING HOLES. REFER TO RECOMMENDED STEEL SUPPORT DRAWING.
- 8. DIMENSIONS LISTED AS FOLLOWS:

ENGLISH FT-IN METRIC [mm]

FACE A

OPERATING WEIGHT

44830 lbs+ [20335] kg+

HEAVIEST SECTION WEIGHT

25920 lbs+ [11760] kg+

NO. OF SHIPPING SECTIONS

DRAWN BY: