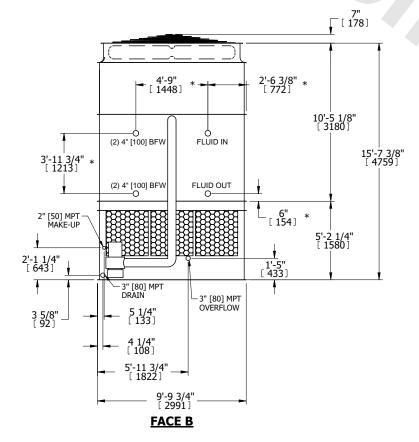

## NOTES:

- 1. (M)- FAN MOTOR LOCATION
- 2. HEAVIEST SECTION IS UPPER SECTION
- 3. MPT DENOTES MALE PIPE THREAD
  FPT DENOTES FEMALE PIPE THREAD
  BFW DENOTES BEVELED FOR WELDING
  GVD DENOTES GROOVED
  FLG DENOTES FLANGE
  PE DENOTES PLAIN END
- 4. +UNIT WEIGHT DOES NOT INCLUDE ACCESSORIES (SEE ACCESSORY DRAWINGS)
- 5. MAKE-UP WATER PRESSURE 20 psi MIN [137 kPa], 50 psi MAX [344 kPa]
- 6. \*-APPROXIMATE DIMENSIONS DO NOT USE FOR PRE-FABRICATION OF CONNECTING PIPING
- 7. 3/4" [19mm] DIA. MOUNTING HOLES. REFER TO RECOMMENDED STEEL SUPPORT DRAWING.
- 8. DIMENSIONS LISTED AS FOLLOWS:

ENGLISH FT-IN METRIC [mm]