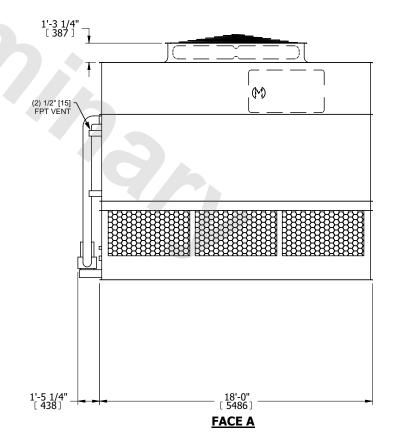

## NOTES:

- 1. (M)- FAN MOTOR LOCATION
- 2. HEAVIEST SECTION IS UPPER SECTION
- 3. MPT DENOTES MALE PIPE THREAD
  FPT DENOTES FEMALE PIPE THREAD
  BFW DENOTES BEVELED FOR WELDING
  GVD DENOTES GROOVED
  FLG DENOTES FLANGE
  PE DENOTES PLAIN END
- 4. +UNIT WEIGHT DOES NOT INCLUDE ACCESSORIES (SEE ACCESSORY DRAWINGS)
- 5. MAKE-UP WATER PRESSURE 20 psi MIN [137 kPa], 50 psi MAX [344 kPa]
- 6. \*-APPROXIMATE DIMENSIONS DO NOT USE FOR PRE-FABRICATION OF CONNECTING PIPING
- 7. 3/4" [19mm] DIA. MOUNTING HOLES. REFER TO RECOMMENDED STEEL SUPPORT DRAWING.
- 8. DIMENSIONS LISTED AS FOLLOWS:

ENGLISH FT-IN METRIC [mm]

## **FACE A**

SHIPPING WEIGHT 29780 lbs+ [13510] kg+ OPERATING WEIGHT

45040 lbs+ [20430] kg+

HEAVIEST SECTION WEIGHT

26130 lbs+ [11855] kg+

NO. OF SHIPPING SECTIONS

DRAWN BY: SLR