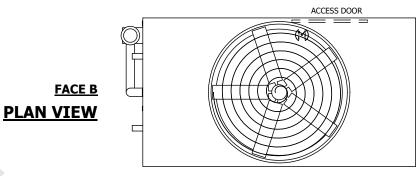

## NOTES:

- 1. (M)- FAN MOTOR LOCATION
- 2. HEAVIEST SECTION IS UPPER SECTION
- 3. MPT DENOTES MALE PIPE THREAD
  FPT DENOTES FEMALE PIPE THREAD
  BFW DENOTES BEVELED FOR WELDING
  GVD DENOTES GROOVED
  FLG DENOTES FLANGE
  PE DENOTES PLAIN END
- 4. +UNIT WEIGHT DOES NOT INCLUDE ACCESSORIES (SEE ACCESSORY DRAWINGS)
- 5. MAKE-UP WATER PRESSURE 20 psi MIN [137 kPa], 50 psi MAX [344 kPa]
- 6. \*-APPROXIMATE DIMENSIONS DO NOT USE FOR PRE-FABRICATION OF CONNECTING PIPING
- 7. 3/4" [19mm] DIA. MOUNTING HOLES. REFER TO RECOMMENDED STEEL SUPPORT DRAWING.
- 8. DIMENSIONS LISTED AS FOLLOWS:

## FACE C

FACE D