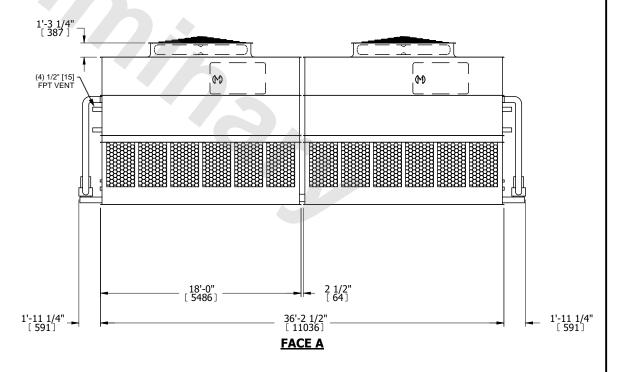

## NOTES:

- 1. (M)- FAN MOTOR LOCATION
- 2. HEAVIEST SECTION IS UPPER SECTION
- 3. MPT DENOTES MALE PIPE THREAD
  FPT DENOTES FEMALE PIPE THREAD
  BFW DENOTES BEVELED FOR WELDING
  GVD DENOTES GROOVED
  FLG DENOTES FLANGE
  PE DENOTES PLAIN END
- 4. +UNIT WEIGHT DOES NOT INCLUDE ACCESSORIES (SEE ACCESSORY DRAWINGS)
- 5. MAKE-UP WATER PRESSURE 20 psi MIN [137 kPa], 50 psi MAX [344 kPa]
- 6. \*-APPROXIMATE DIMENSIONS DO NOT USE FOR PRE-FABRICATION OF CONNECTING PIPING
- 7. 3/4" [19mm] DIA. MOUNTING HOLES. REFER TO RECOMMENDED STEEL SUPPORT DRAWING.
- 8. DIMENSIONS LISTED AS FOLLOWS: ENGLISH FT-IN METRIC [mm]

**FACE A** 