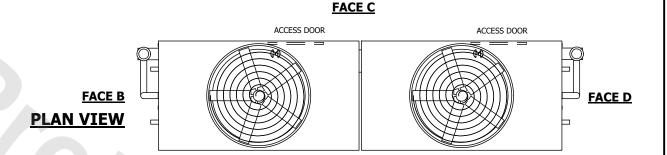

## NOTES:

- 1. (M)- FAN MOTOR LOCATION
- 2. HEAVIEST SECTION IS UPPER SECTION
- 3. MPT DENOTES MALE PIPE THREAD
  FPT DENOTES FEMALE PIPE THREAD
  BFW DENOTES BEVELED FOR WELDING
  GVD DENOTES GROOVED
  FLG DENOTES FLANGE
  PE DENOTES PLAIN END
- 4. +UNIT WEIGHT DOES NOT INCLUDE ACCESSORIES (SEE ACCESSORY DRAWINGS)
- 5. MAKE-UP WATER PRESSURE 20 psi MIN [137 kPa], 50 psi MAX [344 kPa]
- 6. \*-APPROXIMATE DIMENSIONS DO NOT USE FOR PRE-FABRICATION OF CONNECTING PIPING
- 7. 3/4" [19mm] DIA. MOUNTING HOLES. REFER TO RECOMMENDED STEEL SUPPORT DRAWING.
- 8. DIMENSIONS LISTED AS FOLLOWS: ENGLISH FT-IN METRIC [mm]

**FACE A** 