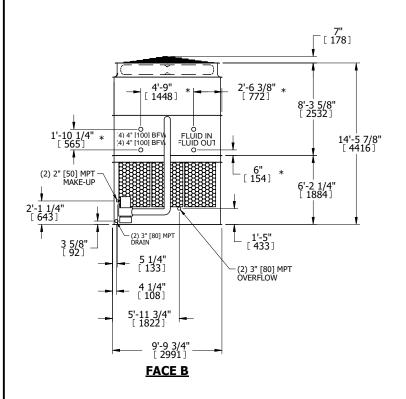

## NOTES:

- 1. (M)- FAN MOTOR LOCATION
- 2. HEAVIEST SECTION IS UPPER SECTION
- 3. MPT DENOTES MALE PIPE THREAD
  FPT DENOTES FEMALE PIPE THREAD
  BFW DENOTES BEVELED FOR WELDING
  GVD DENOTES GROOVED
  FLG DENOTES FLANGE
  PE DENOTES PLAIN END
- 4. +UNIT WEIGHT DOES NOT INCLUDE ACCESSORIES (SEE ACCESSORY DRAWINGS)
- 5. MAKE-UP WATER PRESSURE 20 psi MIN [137 kPa], 50 psi MAX [344 kPa]
- 6. \*-APPROXIMATE DIMENSIONS DO NOT USE FOR PRE-FABRICATION OF CONNECTING PIPING
- 7. 3/4" [19mm] DIA. MOUNTING HOLES. REFER TO RECOMMENDED STEEL SUPPORT DRAWING.
- 8. DIMENSIONS LISTED AS FOLLOWS: ENGLISH FT-IN METRIC [mm]