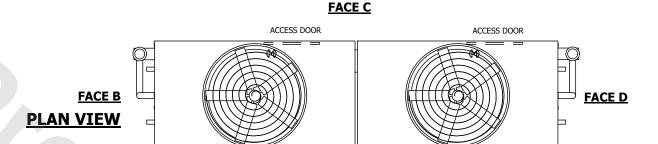

## NOTES:

- 1. (M)- FAN MOTOR LOCATION
- 2. HEAVIEST SECTION IS UPPER SECTION
- 3. MPT DENOTES MALE PIPE THREAD
  FPT DENOTES FEMALE PIPE THREAD
  BFW DENOTES BEVELED FOR WELDING
  GVD DENOTES GROOVED
  FLG DENOTES FLANGE
  PE DENOTES PLAIN END
- 4. +UNIT WEIGHT DOES NOT INCLUDE ACCESSORIES (SEE ACCESSORY DRAWINGS)
- 5. MAKE-UP WATER PRESSURE 20 psi MIN [137 kPa], 50 psi MAX [344 kPa]
- 6. \*-APPROXIMATE DIMENSIONS DO NOT USE FOR PRE-FABRICATION OF CONNECTING PIPING
- 7. 3/4" [19mm] DIA. MOUNTING HOLES. REFER TO RECOMMENDED STEEL SUPPORT DRAWING.
- 8. DIMENSIONS LISTED AS FOLLOWS: ENGLISH FT-IN METRIC [mm]