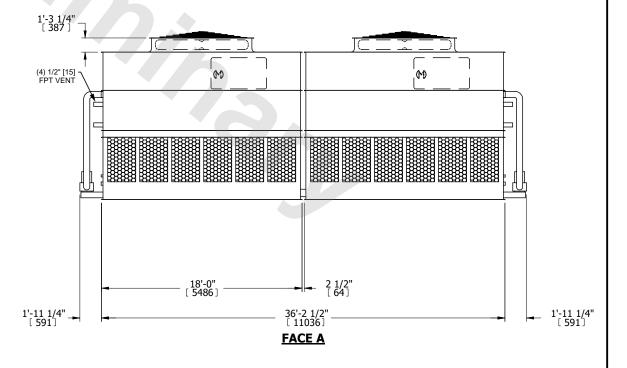

## NOTES:

- 1. (M)- FAN MOTOR LOCATION
- 2. HEAVIEST SECTION IS UPPER SECTION
- 3. MPT DENOTES MALE PIPE THREAD
  FPT DENOTES FEMALE PIPE THREAD
  BFW DENOTES BEVELED FOR WELDING
  GVD DENOTES GROOVED
  FLG DENOTES FLANGE
  PE DENOTES PLAIN END
- 4. +UNIT WEIGHT DOES NOT INCLUDE ACCESSORIES (SEE ACCESSORY DRAWINGS)
- 5. MAKE-UP WATER PRESSURE 20 psi MIN [137 kPa], 50 psi MAX [344 kPa]
- 6. \*-APPROXIMATE DIMENSIONS DO NOT USE FOR PRE-FABRICATION OF CONNECTING PIPING
- 7. 3/4" [19mm] DIA. MOUNTING HOLES. REFER TO RECOMMENDED STEEL SUPPORT DRAWING.
- 8. DIMENSIONS LISTED AS FOLLOWS: ENGLISH FT-IN METRIC [mm]

**FACE A** 