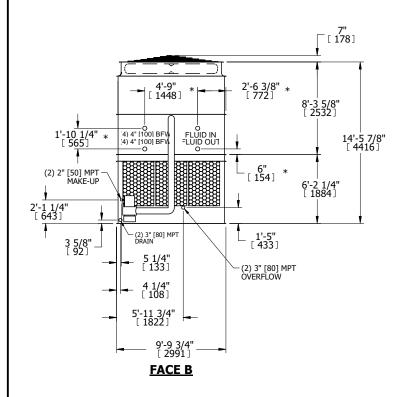

## NOTES:

- 1. (M)- FAN MOTOR LOCATION
- 2. HEAVIEST SECTION IS UPPER SECTION
- 3. MPT DENOTES MALE PIPE THREAD
  FPT DENOTES FEMALE PIPE THREAD
  BFW DENOTES BEVELED FOR WELDING
  GVD DENOTES GROOVED
  FLG DENOTES FLANGE
  PE DENOTES PLAIN END
- 4. +UNIT WEIGHT DOES NOT INCLUDE ACCESSORIES (SEE ACCESSORY DRAWINGS)
- 5. MAKE-UP WATER PRESSURE 20 psi MIN [137 kPa], 50 psi MAX [344 kPa]
- 6. \*-APPROXIMATE DIMENSIONS DO NOT USE FOR PRE-FABRICATION OF CONNECTING PIPING
- 7. 3/4" [19mm] DIA. MOUNTING HOLES. REFER TO RECOMMENDED STEEL SUPPORT DRAWING.
- 8. DIMENSIONS LISTED AS FOLLOWS: ENGLISH FT-IN METRIC [mm]