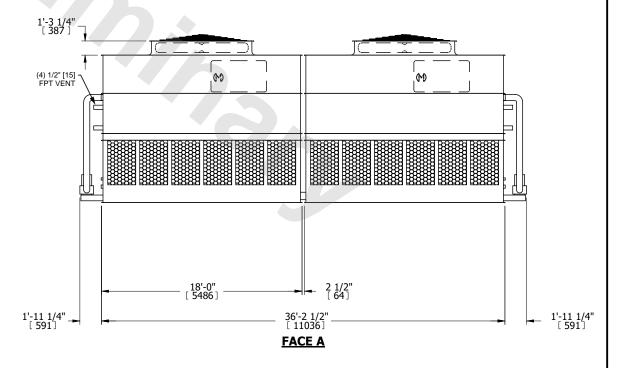

## NOTES:

- 1. (M)- FAN MOTOR LOCATION
- 2. HEAVIEST SECTION IS UPPER SECTION
- 3. MPT DENOTES MALE PIPE THREAD
  FPT DENOTES FEMALE PIPE THREAD
  BFW DENOTES BEVELED FOR WELDING
  GVD DENOTES GROOVED
  FLG DENOTES FLANGE
  PE DENOTES PLAIN END
- 4. +UNIT WEIGHT DOES NOT INCLUDE ACCESSORIES (SEE ACCESSORY DRAWINGS)
- 5. MAKE-UP WATER PRESSURE 20 psi MIN [137 kPa], 50 psi MAX [344 kPa]
- 6. \*-APPROXIMATE DIMENSIONS DO NOT USE FOR PRE-FABRICATION OF CONNECTING PIPING
- 7. 3/4" [19mm] DIA. MOUNTING HOLES. REFER TO RECOMMENDED STEEL SUPPORT DRAWING.
- 8. DIMENSIONS LISTED AS FOLLOWS: ENGLISH FT-IN METRIC [mm]

**FACE A** 