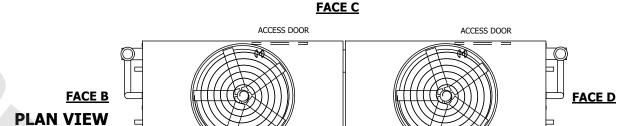

## NOTES:

- 1. (M)- FAN MOTOR LOCATION
- 2. HEAVIEST SECTION IS UPPER SECTION
- 3. MPT DENOTES MALE PIPE THREAD
  FPT DENOTES FEMALE PIPE THREAD
  BFW DENOTES BEVELED FOR WELDING
  GVD DENOTES GROOVED
  FLG DENOTES FLANGE
  PE DENOTES PLAIN END
- 4. +UNIT WEIGHT DOES NOT INCLUDE ACCESSORIES (SEE ACCESSORY DRAWINGS)
- 5. MAKE-UP WATER PRESSURE 20 psi MIN [137 kPa], 50 psi MAX [344 kPa]
- 6. \*-APPROXIMATE DIMENSIONS DO NOT USE FOR PRE-FABRICATION OF CONNECTING PIPING
- 7. 3/4" [19mm] DIA. MOUNTING HOLES. REFER TO RECOMMENDED STEEL SUPPORT DRAWING.
- 8. DIMENSIONS LISTED AS FOLLOWS: ENGLISH FT-IN METRIC [mm]

**FACE A** 