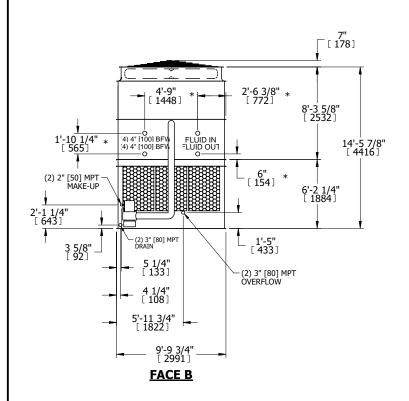

## NOTES:

- 1. (M)- FAN MOTOR LOCATION
- 2. HEAVIEST SECTION IS UPPER SECTION
- 3. MPT DENOTES MALE PIPE THREAD
  FPT DENOTES FEMALE PIPE THREAD
  BFW DENOTES BEVELED FOR WELDING
  GVD DENOTES GROOVED
  FLG DENOTES FLANGE
  PE DENOTES PLAIN END
- 4. +UNIT WEIGHT DOES NOT INCLUDE ACCESSORIES (SEE ACCESSORY DRAWINGS)
- 5. MAKE-UP WATER PRESSURE 20 psi MIN [137 kPa], 50 psi MAX [344 kPa]
- 6. \*-APPROXIMATE DIMENSIONS DO NOT USE FOR PRE-FABRICATION OF CONNECTING PIPING
- 7. 3/4" [19mm] DIA. MOUNTING HOLES. REFER TO RECOMMENDED STEEL SUPPORT DRAWING.
- 8. DIMENSIONS LISTED AS FOLLOWS: ENGLISH FT-IN METRIC [mm]