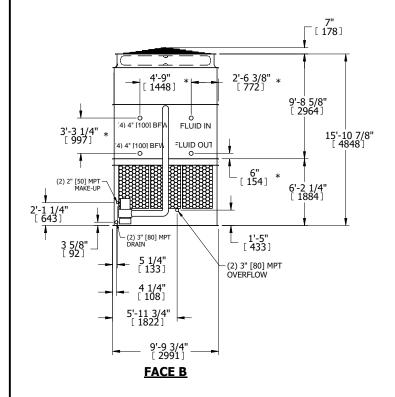

## NOTES:

- 1. (M)- FAN MOTOR LOCATION
- 2. HEAVIEST SECTION IS UPPER SECTION
- 3. MPT DENOTES MALE PIPE THREAD
  FPT DENOTES FEMALE PIPE THREAD
  BFW DENOTES BEVELED FOR WELDING
  GVD DENOTES GROOVED
  FLG DENOTES FLANGE
  PE DENOTES PLAIN END
- 4. +UNIT WEIGHT DOES NOT INCLUDE ACCESSORIES (SEE ACCESSORY DRAWINGS)
- 5. MAKE-UP WATER PRESSURE 20 psi MIN [137 kPa], 50 psi MAX [344 kPa]
- 6. \*-APPROXIMATE DIMENSIONS DO NOT USE FOR PRE-FABRICATION OF CONNECTING PIPING
- 7. 3/4" [19mm] DIA. MOUNTING HOLES. REFER TO RECOMMENDED STEEL SUPPORT DRAWING.
- 8. DIMENSIONS LISTED AS FOLLOWS: ENGLISH FT-IN METRIC [mm]