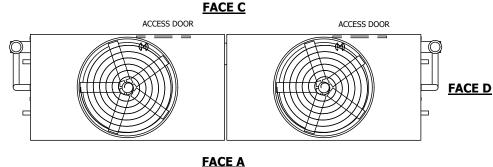

## NOTES:

- 1. (M)- FAN MOTOR LOCATION
- 2. HEAVIEST SECTION IS UPPER SECTION
- 3. MPT DENOTES MALE PIPE THREAD
  FPT DENOTES FEMALE PIPE THREAD
  BFW DENOTES BEVELED FOR WELDING
  GVD DENOTES GROOVED
  FLG DENOTES FLANGE
  PE DENOTES PLAIN END
- 4. +UNIT WEIGHT DOES NOT INCLUDE ACCESSORIES (SEE ACCESSORY DRAWINGS)
- 5. MAKE-UP WATER PRESSURE 20 psi MIN [137 kPa], 50 psi MAX [344 kPa]
- 6. \*-APPROXIMATE DIMENSIONS DO NOT USE FOR PRE-FABRICATION OF CONNECTING PIPING
- 7. 3/4" [19mm] DIA. MOUNTING HOLES. REFER TO RECOMMENDED STEEL SUPPORT DRAWING.
- 8. DIMENSIONS LISTED AS FOLLOWS: ENGLISH FT-IN METRIC [mm]