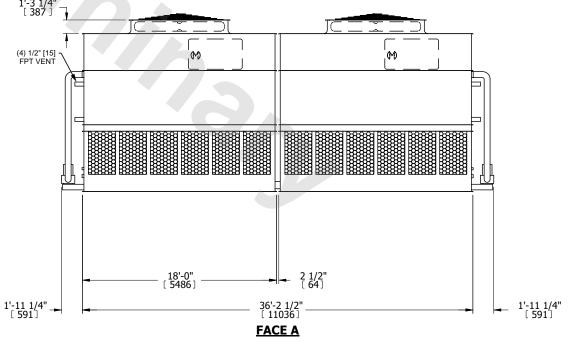

## NOTES:

- 1. (M)- FAN MOTOR LOCATION
- 2. HEAVIEST SECTION IS UPPER SECTION
- 3. MPT DENOTES MALE PIPE THREAD
  FPT DENOTES FEMALE PIPE THREAD
  BFW DENOTES BEVELED FOR WELDING
  GVD DENOTES GROOVED
  FLG DENOTES FLANGE
  PE DENOTES PLAIN END
- 4. +UNIT WEIGHT DOES NOT INCLUDE ACCESSORIES (SEE ACCESSORY DRAWINGS)
- 5. MAKE-UP WATER PRESSURE 20 psi MIN [137 kPa], 50 psi MAX [344 kPa]
- 6. \*-APPROXIMATE DIMENSIONS DO NOT USE FOR PRE-FABRICATION OF CONNECTING PIPING
- 7. 3/4" [19mm] DIA. MOUNTING HOLES. REFER TO RECOMMENDED STEEL SUPPORT DRAWING.
- 8. DIMENSIONS LISTED AS FOLLOWS: ENGLISH FT-IN METRIC [mm]