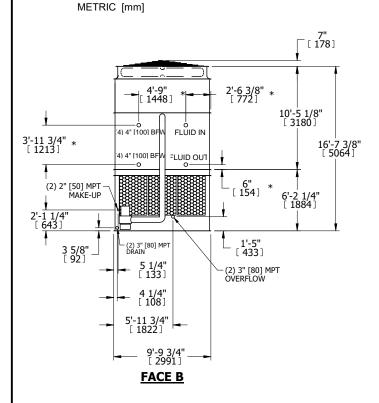

## NOTES:

- 1. (M)- FAN MOTOR LOCATION
- 2. HEAVIEST SECTION IS UPPER SECTION
- 3. MPT DENOTES MALE PIPE THREAD
  FPT DENOTES FEMALE PIPE THREAD
  BFW DENOTES BEVELED FOR WELDING
  GVD DENOTES GROOVED
  FLG DENOTES FLANGE
  PE DENOTES PLAIN END
  GVD DENTES GROOVED
- +UNIT WEIGHT DOES NOT INCLUDE ACCESSORIES (SEE ACCESSORY DRAWINGS)
- 5. MAKE-UP WATER PRESSURE 20 psi MIN [137 kPa], 50 psi MAX [344 kPa]
- 6. \*-APPROXIMATE DIMENSIONS DO NOT USE FOR PRE-FABRICATION OF CONNECTING PIPING
- 7. 3/4" [19mm] DIA. MOUNTING HOLES. REFER TO RECOMMENDED STEEL SUPPORT DRAWING.
- 8. DIMENSIONS LISTED AS FOLLOWS: ENGLISH FT-IN

## FACE B PLAN VIEW FACE B FACE B PLAN VIEW