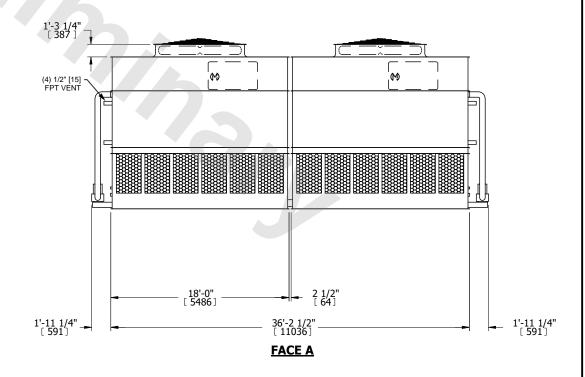

## NOTES:

- 1. (M)- FAN MOTOR LOCATION
- 2. HEAVIEST SECTION IS UPPER SECTION
- 3. MPT DENOTES MALE PIPE THREAD
  FPT DENOTES FEMALE PIPE THREAD
  BFW DENOTES BEVELED FOR WELDING
  GVD DENOTES GROOVED
  FLG DENOTES FLANGE
  PE DENOTES PLAIN END
  GVD DENTES GROOVED
- +UNIT WEIGHT DOES NOT INCLUDE ACCESSORIES (SEE ACCESSORY DRAWINGS)
- 5. MAKE-UP WATER PRESSURE 20 psi MIN [137 kPa], 50 psi MAX [344 kPa]
- 6. \*-APPROXIMATE DIMENSIONS DO NOT USE FOR PRE-FABRICATION OF CONNECTING PIPING
- 7. 3/4" [19mm] DIA. MOUNTING HOLES. REFER TO RECOMMENDED STEEL SUPPORT DRAWING.
- 8. DIMENSIONS LISTED AS FOLLOWS: ENGLISH FT-IN