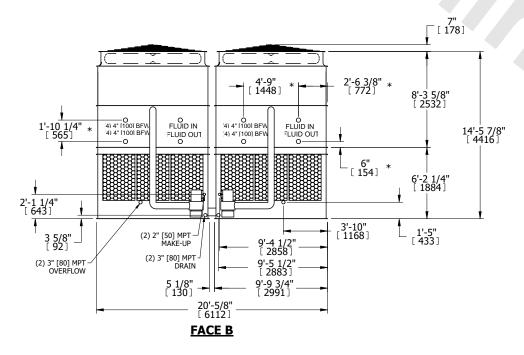

## NOTES:

- 1. (M)- FAN MOTOR LOCATION
- 2. HEAVIEST SECTION IS UPPER SECTION
- 3. MPT DENOTES MALE PIPE THREAD FPT DENOTES FEMALE PIPE THREAD BFW DENOTES BEVELED FOR WELDING **GVD DENOTES GROOVED** FLG DENOTES FLANGE PE DENOTES PLAIN END
- 4. +UNIT WEIGHT DOES NOT INCLUDE ACCESSORIES (SEE ACCESSORY DRAWINGS)
- 5. MAKE-UP WATER PRESSURE 20 psi MIN [137 kPa], 50 psi MAX [344 kPa]
- 6. \*-APPROXIMATE DIMENSIONS DO NOT USE FOR PRE-FABRICATION OF CONNECTING
- 7. 3/4" [19mm] DIA. MOUNTING HOLES. REFER TO RECOMMENDED STEEL SUPPORT DRAWING.
- 8. DIMENSIONS LISTED AS FOLLOWS: **ENGLISH FT-IN** METRIC [mm]