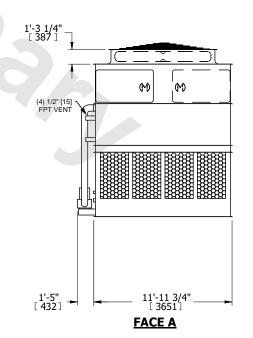

## **FACE A**

**SHIPPING** 25060 lbs+ [11370] kg+ WEIGHT

**OPERATING** WEIGHT

40080 lbs+ [18180] kg+

HEAVIEST SECTION WEIGHT

9970 lbs+ [4525] kg+

NO. OF SHIPPING SECTIONS

DRAWN BY: SLR