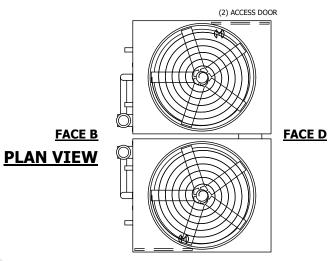

## **FACE C**

## **FACE A**

**SHIPPING** 25060 lbs+ [11370] kg+ WEIGHT

**OPERATING** WEIGHT

40080 lbs+ [18180] kg+

HEAVIEST SECTION WEIGHT

9970 lbs+ [4525] kg+

NO. OF SHIPPING SECTIONS

DRAWN BY: SLR