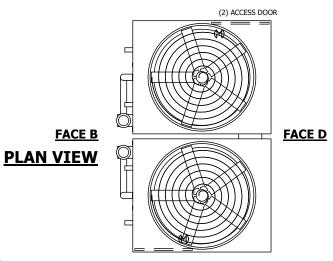

## NOTES:

- 1. (M)- FAN MOTOR LOCATION
- 2. HÉAVIEST SECTION IS UPPER SECTION
- 3. MPT DENOTES MALE PIPE THREAD FPT DENOTES FEMALE PIPE THREAD BFW DENOTES BEVELED FOR WELDING **GVD DENOTES GROOVED** FLG DENOTES FLANGE PE DENOTES PLAIN END
- 4. +UNIT WEIGHT DOES NOT INCLUDE ACCESSORIES (SEE ACCESSORY DRAWINGS)
- 5. MAKE-UP WATER PRESSURE 20 psi MIN [137 kPa], 50 psi MAX [344 kPa]
- 6. \*-APPROXIMATE DIMENSIONS DO NOT USE FOR PRE-FABRICATION OF CONNECTING
- 7. 3/4" [19mm] DIA. MOUNTING HOLES. REFER TO RECOMMENDED STEEL SUPPORT DRAWING.
- 8. DIMENSIONS LISTED AS FOLLOWS: **ENGLISH FT-IN** METRIC [mm]

**FACE C** 