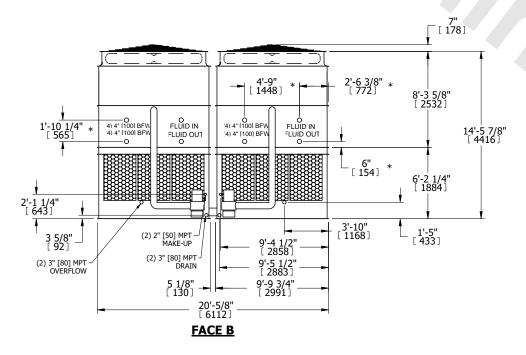

## NOTES:

- 1. (M)- FAN MOTOR LOCATION
- 2. HÉAVIEST SECTION IS UPPER SECTION
- 3. MPT DENOTES MALE PIPE THREAD FPT DENOTES FEMALE PIPE THREAD BFW DENOTES BEVELED FOR WELDING **GVD DENOTES GROOVED** FLG DENOTES FLANGE PE DENOTES PLAIN END
- 4. +UNIT WEIGHT DOES NOT INCLUDE ACCESSORIES (SEE ACCESSORY DRAWINGS)
- 5. MAKE-UP WATER PRESSURE 20 psi MIN [137 kPa], 50 psi MAX [344 kPa]
- 6. \*-APPROXIMATE DIMENSIONS DO NOT USE FOR PRE-FABRICATION OF CONNECTING
- 7. 3/4" [19mm] DIA. MOUNTING HOLES. REFER TO RECOMMENDED STEEL SUPPORT DRAWING.
- 8. DIMENSIONS LISTED AS FOLLOWS: **ENGLISH FT-IN** METRIC [mm]