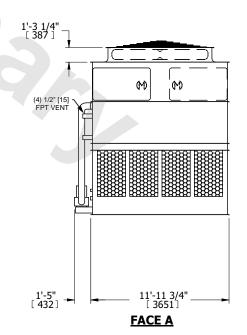

## NOTES:

- 1. (M)- FAN MOTOR LOCATION
- 2. HÉAVIEST SECTION IS UPPER SECTION
- 3. MPT DENOTES MALE PIPE THREAD FPT DENOTES FEMALE PIPE THREAD BFW DENOTES BEVELED FOR WELDING **GVD DENOTES GROOVED** FLG DENOTES FLANGE PE DENOTES PLAIN END
- 4. +UNIT WEIGHT DOES NOT INCLUDE ACCESSORIES (SEE ACCESSORY DRAWINGS)
- 5. MAKE-UP WATER PRESSURE 20 psi MIN [137 kPa], 50 psi MAX [344 kPa]
- 6. \*-APPROXIMATE DIMENSIONS DO NOT USE FOR PRE-FABRICATION OF CONNECTING
- 7. 3/4" [19mm] DIA. MOUNTING HOLES. REFER TO RECOMMENDED STEEL SUPPORT DRAWING.
- 8. DIMENSIONS LISTED AS FOLLOWS: **ENGLISH FT-IN** METRIC [mm]

## **FACE A**

**SHIPPING** 25180 lbs+ [11425] kg+ WEIGHT

OPERATING WEIGHT

40200 lbs+ [18235] kg+

HEAVIEST SECTION WEIGHT

10030 lbs+ [4550] kg+

NO. OF SHIPPING SECTIONS

DRAWN BY: SLR