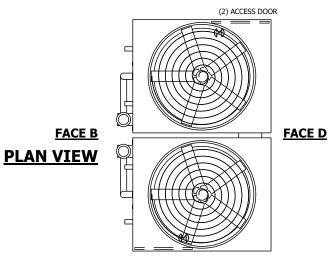

## NOTES:

- 1. (M)- FAN MOTOR LOCATION
- 2. HEAVIEST SECTION IS UPPER SECTION
- 3. MPT DENOTES MALE PIPE THREAD FPT DENOTES FEMALE PIPE THREAD BFW DENOTES BEVELED FOR WELDING **GVD DENOTES GROOVED** FLG DENOTES FLANGE PE DENOTES PLAIN END
- 4. +UNIT WEIGHT DOES NOT INCLUDE ACCESSORIES (SEE ACCESSORY DRAWINGS)
- 5. MAKE-UP WATER PRESSURE 20 psi MIN [137 kPa], 50 psi MAX [344 kPa]
- 6. \*-APPROXIMATE DIMENSIONS DO NOT USE FOR PRE-FABRICATION OF CONNECTING
- 7. 3/4" [19mm] DIA. MOUNTING HOLES. REFER TO RECOMMENDED STEEL SUPPORT DRAWING.
- 8. DIMENSIONS LISTED AS FOLLOWS: **ENGLISH FT-IN** METRIC [mm]