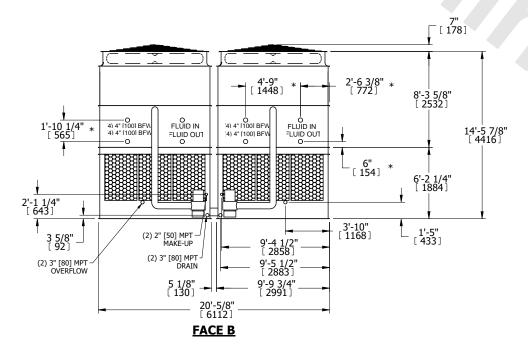

## NOTES:

- 1. (M)- FAN MOTOR LOCATION
- 2. HEAVIEST SECTION IS UPPER SECTION
- 3. MPT DENOTES MALE PIPE THREAD FPT DENOTES FEMALE PIPE THREAD BFW DENOTES BEVELED FOR WELDING **GVD DENOTES GROOVED** FLG DENOTES FLANGE PE DENOTES PLAIN END
- 4. +UNIT WEIGHT DOES NOT INCLUDE ACCESSORIES (SEE ACCESSORY DRAWINGS)
- 5. MAKE-UP WATER PRESSURE 20 psi MIN [137 kPa], 50 psi MAX [344 kPa]
- 6. \*-APPROXIMATE DIMENSIONS DO NOT USE FOR PRE-FABRICATION OF CONNECTING
- 7. 3/4" [19mm] DIA. MOUNTING HOLES. REFER TO RECOMMENDED STEEL SUPPORT DRAWING.
- 8. DIMENSIONS LISTED AS FOLLOWS: **ENGLISH FT-IN** METRIC [mm]