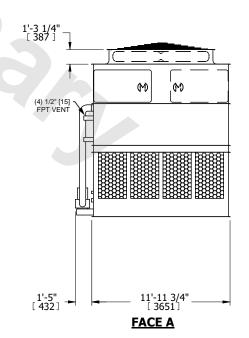

## NOTES:

- 1. (M)- FAN MOTOR LOCATION
- 2. HEAVIEST SECTION IS UPPER SECTION
- 3. MPT DENOTES MALE PIPE THREAD FPT DENOTES FEMALE PIPE THREAD BFW DENOTES BEVELED FOR WELDING **GVD DENOTES GROOVED** FLG DENOTES FLANGE PE DENOTES PLAIN END
- 4. +UNIT WEIGHT DOES NOT INCLUDE ACCESSORIES (SEE ACCESSORY DRAWINGS)
- 5. MAKE-UP WATER PRESSURE 20 psi MIN [137 kPa], 50 psi MAX [344 kPa]
- 6. \*-APPROXIMATE DIMENSIONS DO NOT USE FOR PRE-FABRICATION OF CONNECTING
- 7. 3/4" [19mm] DIA. MOUNTING HOLES. REFER TO RECOMMENDED STEEL SUPPORT DRAWING.
- 8. DIMENSIONS LISTED AS FOLLOWS: **ENGLISH FT-IN** METRIC [mm]

## **FACE A**

**SHIPPING** 25340 lbs+ [11495] kg+ WEIGHT

OPERATING WEIGHT

40360 lbs+ [18310] kg+

HEAVIEST SECTION WEIGHT

10110 lbs+ [4590] kg+

NO. OF SHIPPING SECTIONS

DRAWN BY: SLR