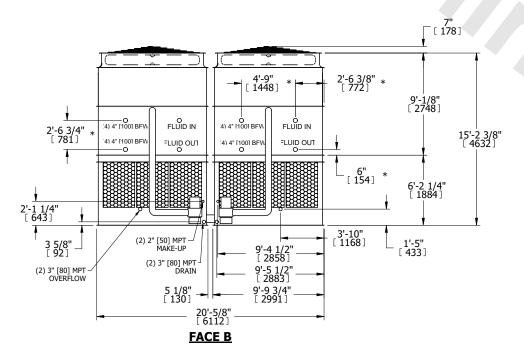

## NOTES:

- 1. (M)- FAN MOTOR LOCATION
- 2. HEAVIEST SECTION IS UPPER SECTION
- 3. MPT DENOTES MALE PIPE THREAD FPT DENOTES FEMALE PIPE THREAD BFW DENOTES BEVELED FOR WELDING **GVD DENOTES GROOVED** FLG DENOTES FLANGE PE DENOTES PLAIN END
- 4. +UNIT WEIGHT DOES NOT INCLUDE ACCESSORIES (SEE ACCESSORY DRAWINGS)
- 5. MAKE-UP WATER PRESSURE 20 psi MIN [137 kPa], 50 psi MAX [344 kPa]
- 6. \*-APPROXIMATE DIMENSIONS DO NOT USE FOR PRE-FABRICATION OF CONNECTING
- 7. 3/4" [19mm] DIA. MOUNTING HOLES. REFER TO RECOMMENDED STEEL SUPPORT DRAWING.
- 8. DIMENSIONS LISTED AS FOLLOWS: **ENGLISH FT-IN** METRIC [mm]