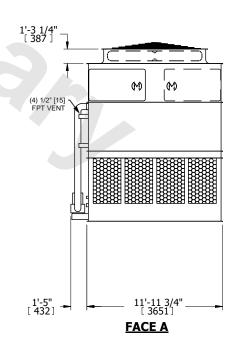

## NOTES:

- 1. (M)- FAN MOTOR LOCATION
- 2. HEAVIEST SECTION IS UPPER SECTION
- 3. MPT DENOTES MALE PIPE THREAD FPT DENOTES FEMALE PIPE THREAD BFW DENOTES BEVELED FOR WELDING **GVD DENOTES GROOVED** FLG DENOTES FLANGE PE DENOTES PLAIN END
- 4. +UNIT WEIGHT DOES NOT INCLUDE ACCESSORIES (SEE ACCESSORY DRAWINGS)
- 5. MAKE-UP WATER PRESSURE 20 psi MIN [137 kPa], 50 psi MAX [344 kPa]
- 6. \*-APPROXIMATE DIMENSIONS DO NOT USE FOR PRE-FABRICATION OF CONNECTING
- 7. 3/4" [19mm] DIA. MOUNTING HOLES. REFER TO RECOMMENDED STEEL SUPPORT DRAWING.
- 8. DIMENSIONS LISTED AS FOLLOWS: **ENGLISH FT-IN** METRIC [mm]

**FACE A** 

**SHIPPING** 28940 lbs+ [13130] kg+ WEIGHT

OPERATING WEIGHT

45280 lbs+ [20540] kg+

HEAVIEST SECTION WEIGHT

11910 lbs+ [5405] kg+

NO. OF SHIPPING SECTIONS

DRAWN BY: SLR