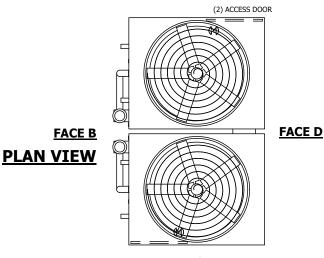

## NOTES:

- 1. (M)- FAN MOTOR LOCATION
- 2. HEAVIEST SECTION IS UPPER SECTION
- 3. MPT DENOTES MALE PIPE THREAD
  FPT DENOTES FEMALE PIPE THREAD
  BFW DENOTES BEVELED FOR WELDING
  GVD DENOTES GROOVED
  FLG DENOTES FLANGE
  PE DENOTES PLAIN END
- 4. +UNIT WEIGHT DOES NOT INCLUDE ACCESSORIES (SEE ACCESSORY DRAWINGS)
- 5. MAKE-UP WATER PRESSURE 20 psi MIN [137 kPa], 50 psi MAX [344 kPa]
- 6. \*-APPROXIMATE DIMENSIONS DO NOT USE FOR PRE-FABRICATION OF CONNECTING PIPING
- 7. 3/4" [19mm] DIA. MOUNTING HOLES. REFER TO RECOMMENDED STEEL SUPPORT DRAWING.
- 8. DIMENSIONS LISTED AS FOLLOWS: ENGLISH FT-IN METRIC [mm]