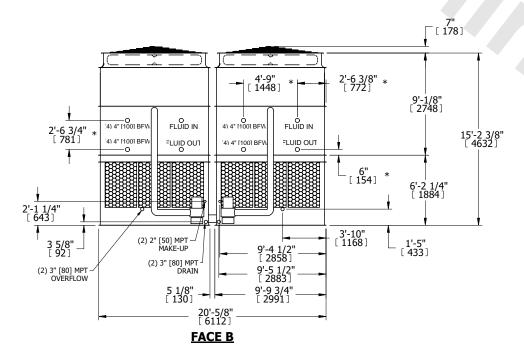

## NOTES:

- 1. (M)- FAN MOTOR LOCATION
- 2. HEAVIEST SECTION IS UPPER SECTION
- 3. MPT DENOTES MALE PIPE THREAD
  FPT DENOTES FEMALE PIPE THREAD
  BFW DENOTES BEVELED FOR WELDING
  GVD DENOTES GROOVED
  FLG DENOTES FLANGE
  PE DENOTES PLAIN END
- 4. +UNIT WEIGHT DOES NOT INCLUDE ACCESSORIES (SEE ACCESSORY DRAWINGS)
- 5. MAKE-UP WATER PRESSURE 20 psi MIN [137 kPa], 50 psi MAX [344 kPa]
- 6. \*-APPROXIMATE DIMENSIONS DO NOT USE FOR PRE-FABRICATION OF CONNECTING PIPING
- 7. 3/4" [19mm] DIA. MOUNTING HOLES. REFER TO RECOMMENDED STEEL SUPPORT DRAWING.
- 8. DIMENSIONS LISTED AS FOLLOWS: ENGLISH FT-IN METRIC [mm]

**FACE A** 

SHIPPING 29100 lbs+ [13200] kg+ WEIGHT

OPERATING WEIGHT

45440 lbs+ [20615] kg+

HEAVIEST SECTION WEIGHT

11990 lbs+ [5440] kg+

NO. OF SHIPPING SECTIONS

DRAWN BY: SLR