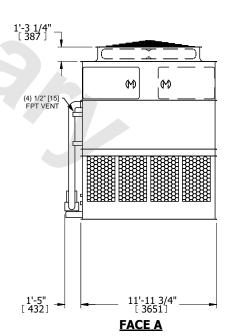

## NOTES:

- 1. (M)- FAN MOTOR LOCATION
- 2. HEAVIEST SECTION IS UPPER SECTION
- 3. MPT DENOTES MALE PIPE THREAD
  FPT DENOTES FEMALE PIPE THREAD
  BFW DENOTES BEVELED FOR WELDING
  GVD DENOTES GROOVED
  FLG DENOTES FLANGE
  PE DENOTES PLAIN END
- 4. +UNIT WEIGHT DOES NOT INCLUDE ACCESSORIES (SEE ACCESSORY DRAWINGS)
- 5. MAKE-UP WATER PRESSURE 20 psi MIN [137 kPa], 50 psi MAX [344 kPa]
- 6. \*-APPROXIMATE DIMENSIONS DO NOT USE FOR PRE-FABRICATION OF CONNECTING PIPING
- 7. 3/4" [19mm] DIA. MOUNTING HOLES. REFER TO RECOMMENDED STEEL SUPPORT DRAWING.
- 8. DIMENSIONS LISTED AS FOLLOWS: ENGLISH FT-IN METRIC [mm]

**FACE A** 

SHIPPING 29100 lbs+ [13200] kg+ WEIGHT

OPERATING WEIGHT

45440 lbs+ [20615] kg+

HEAVIEST SECTION WEIGHT

11990 lbs+ [5440] kg+

NO. OF SHIPPING SECTIONS

DRAWN BY: SLR