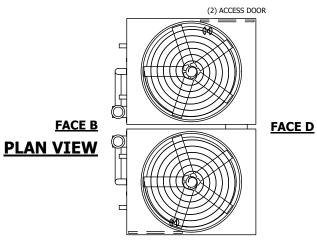

## NOTES:

- 1. (M)- FAN MOTOR LOCATION
- 2. HEAVIEST SECTION IS UPPER SECTION
- 3. MPT DENOTES MALE PIPE THREAD FPT DENOTES FEMALE PIPE THREAD BFW DENOTES BEVELED FOR WELDING **GVD DENOTES GROOVED** FLG DENOTES FLANGE PE DENOTES PLAIN END
- 4. +UNIT WEIGHT DOES NOT INCLUDE ACCESSORIES (SEE ACCESSORY DRAWINGS)
- 5. MAKE-UP WATER PRESSURE 20 psi MIN [137 kPa], 50 psi MAX [344 kPa]
- 6. \*-APPROXIMATE DIMENSIONS DO NOT USE FOR PRE-FABRICATION OF CONNECTING
- 7. 3/4" [19mm] DIA. MOUNTING HOLES. REFER TO RECOMMENDED STEEL SUPPORT DRAWING.
- 8. DIMENSIONS LISTED AS FOLLOWS: **ENGLISH FT-IN** METRIC [mm]