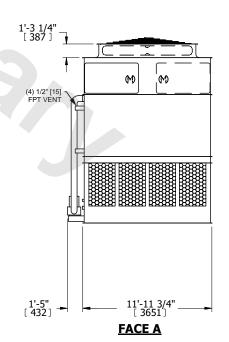

## NOTES:

- 1. (M)- FAN MOTOR LOCATION
- 2. HEAVIEST SECTION IS UPPER SECTION
- 3. MPT DENOTES MALE PIPE THREAD FPT DENOTES FEMALE PIPE THREAD BFW DENOTES BEVELED FOR WELDING **GVD DENOTES GROOVED** FLG DENOTES FLANGE PE DENOTES PLAIN END
- 4. +UNIT WEIGHT DOES NOT INCLUDE ACCESSORIES (SEE ACCESSORY DRAWINGS)
- 5. MAKE-UP WATER PRESSURE 20 psi MIN [137 kPa], 50 psi MAX [344 kPa]
- 6. \*-APPROXIMATE DIMENSIONS DO NOT USE FOR PRE-FABRICATION OF CONNECTING
- 7. 3/4" [19mm] DIA. MOUNTING HOLES. REFER TO RECOMMENDED STEEL SUPPORT DRAWING.
- 8. DIMENSIONS LISTED AS FOLLOWS: **ENGLISH FT-IN** METRIC [mm]

## FACE C

**FACE A** 

**SHIPPING** WEIGHT

36400 lbs+ [16515] kg+

OPERATING WEIGHT

55360 lbs+ [25115] kg+

HEAVIEST SECTION WEIGHT

15640 lbs+ [7095] kg+