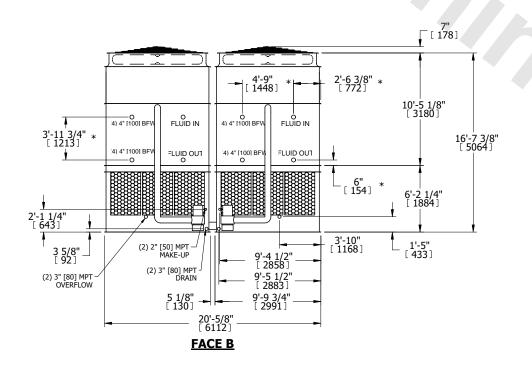

## NOTES:

- 1. (M)- FAN MOTOR LOCATION
- 2. HEAVIEST SECTION IS UPPER SECTION
- 3. MPT DENOTES MALE PIPE THREAD FPT DENOTES FEMALE PIPE THREAD BFW DENOTES BEVELED FOR WELDING **GVD DENOTES GROOVED** FLG DENOTES FLANGE PE DENOTES PLAIN END
- 4. +UNIT WEIGHT DOES NOT INCLUDE ACCESSORIES (SEE ACCESSORY DRAWINGS)
- 5. MAKE-UP WATER PRESSURE 20 psi MIN [137 kPa], 50 psi MAX [344 kPa]
- 6. \*-APPROXIMATE DIMENSIONS DO NOT USE FOR PRE-FABRICATION OF CONNECTING
- 7. 3/4" [19mm] DIA. MOUNTING HOLES. REFER TO RECOMMENDED STEEL SUPPORT DRAWING.
- 8. DIMENSIONS LISTED AS FOLLOWS: **ENGLISH FT-IN** METRIC [mm]

## FACE C

**FACE A** 

**SHIPPING** WEIGHT

36400 lbs+ [16515] kg+

OPERATING WEIGHT

55360 lbs+ [25115] kg+

HEAVIEST SECTION WEIGHT

15640 lbs+ [7095] kg+